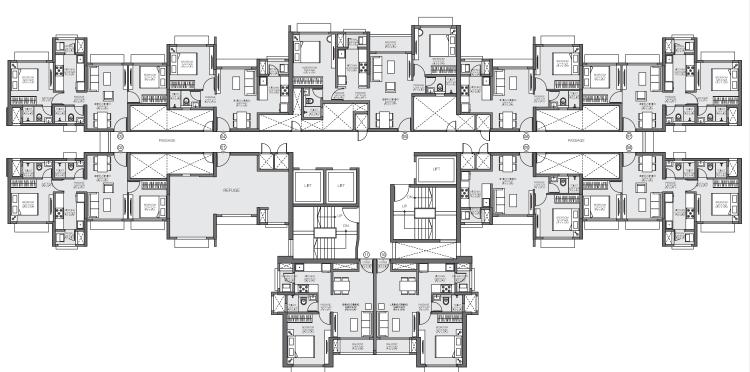

REFUGE FLOOR

7th, 12th, 17th & 22nd

The furniture, decorative items, etc. shown in the plan are only suggested and the same are not intended or obligated to be provided as per specifications and/or service in the flat/unit and does not form part of the standard specifications. 1 Sq m = 10.764 Sq ft.

The furniture, decorative items, etc. shown in the plan are only suggested and the same are not intended or obligated to be provided as per specifications and/or service in the flat/ unit and does not form part of the standard specifications. 1 Sq m = 10.764 Sq ft.