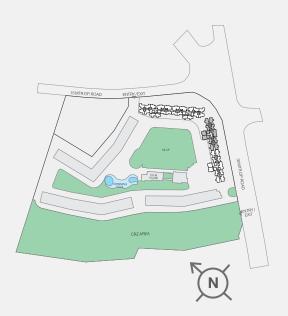

The furniture, decorative items, etc. shown in the plan are only suggested and the same are not intended or obligated to be provide as per specifications and/or service in the flat/unit and does not form part of the standard specifications. The plan represents unit series 04, 06 of Tower 3 & Tower 4, 1 Sq m=10.764 Sq ft.

The project is registered as "Godrej Riviera Phase 1" under MahaRERA No. P51700032552 available at http://maharera.mahaonline.gov.in.

#### GODREJ RIVIERA KALYAN

# **1BHK PREMIUM-A**







1st FLOOR





The furniture, decorative items, etc. shown in the plan are only suggested and the same are not intended or obligated to be provided as per specifications and/or service in the flat/unit and does not form part of the standard specifications. 1 Sq m = 10.764 Sq ft.











The furniture, decorative items, etc. shown in the plan are only suggested and the same are not intended or obligated to be provided as per specifications and/or service in the flat/ unit and does not form part of the standard specifications. 1 Sq m = 10.764 Sq ft.



# **TOWER-3**

TYPICAL FLOOR

3rd to 6th, 8th to 11th, 13th to 16th, 18th to 21st







The furniture, decorative items, etc. shown in the plan are only suggested and the same are not intended or obligated to be provided as per specifications and/or service in the flat/unit and does not form part of the standard specifications. 1 Sq m = 10.764 Sq ft.





REFUGE FLOOR

7th, 12th, 17th & 22nd







The furniture, decorative items, etc. shown in the plan are only suggested and the same are not intended or obligated to b