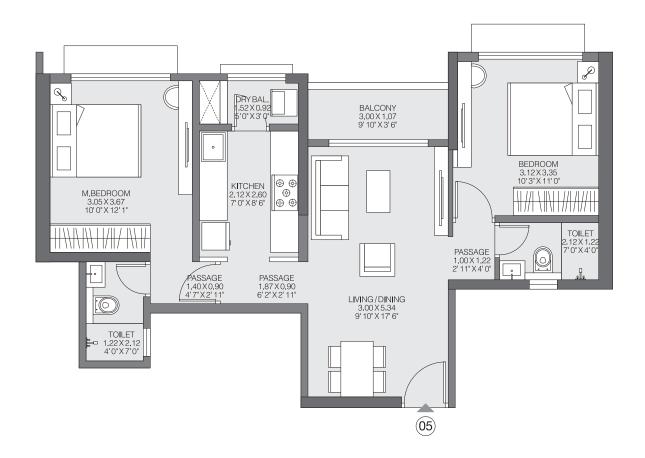

# **2BHK PREMIUM**

The furniture, decorative items, etc. shown in the plan are only suggested and the same are not intended or obligated to be provide as per specifications and/or service in the flat/unit and does not form part of the standard specifications. The plan represents unit series 05 of Tower 4, 1 Sq m=10.764 Sq ft.

The project is registered as "Godrej Riviera Phase 1" under MahaRERA No. P51700032552 available at http://maharera.mahaonline.gov.in.

#### GODREJ RIVIERA KALYAN

# **2BHK LUXE-B**

1ST FLOOR

The furniture, decorative items, etc. shown in the plan are only suggested and the same are not intended or obligated to be provide as per specifications and/or service in the flat/unit and does not form part of the standard specifications. The plan represents unit series 10, 11 of Tower 3 & Tower 4, 1 Sq m=10.764 Sq ft.