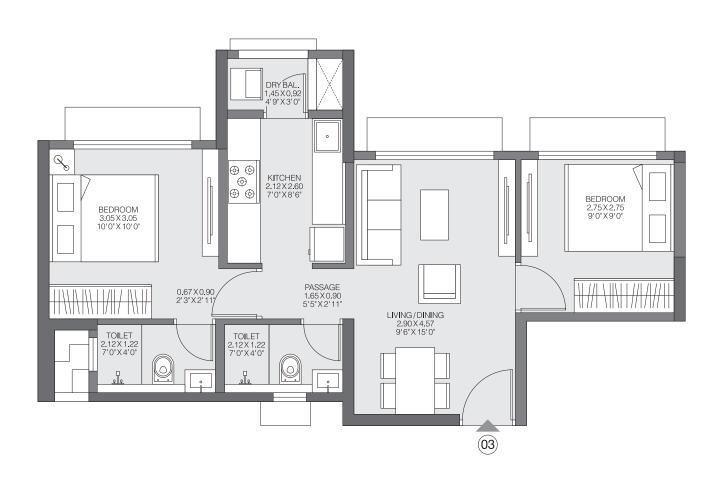

### GODREJ RIVIERA KALYAN

# **2BHK LUXE-B**

# DRYBAL. 1.45 X 0.87 ⊕ ⊕ ⊕ KITCHEN 2.12X2.60 7'0"X8'6" **(** BEDROOM 2.75 X 2.75 9' 0" X 9' 0" BEDROOM 3.05 X 3.05 10' 0" X 10' 0" PASSAGE 1.65 X 0.90 0.67 X 0.90 2'3" X 2' 11"/ 5'5"X2'11" LIVING/DINING 2.90 X 4.57 9'6" X 15'0" TOILET 2.12 X 1.22 7'0" X 4'0" TOILET 2.12 X 1.22 7'0" X 4'0"

# The furniture, decorative items, etc. shown in the plan are only suggested and the same are not intended or obligated to be provide as per specifications and/or service in the flat/unit and does not form part of the standard specifications. The plan represents unit series 03, 07 of Tower 3 & Tower 4, 1 Sq m=10.764 Sq ft.

#### The project is registered as "Godrej Riviera Phase 1" under MahaRERA No. P51700032552 available at http://maharera.mahaonline.gov.in.