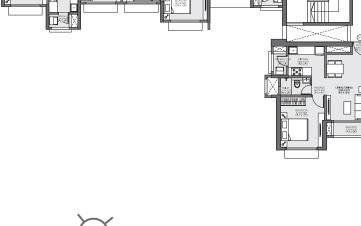

# DRYBAL. 1.45 X 0.87 ⊕ ⊕ ⊕ KITCHEN 2.12X2.60 7'0"X8'6" **(** BEDROOM 2.75 X 2.75 9' 0" X 9' 0" BEDROOM 3.05 X 3.05 10' 0" X 10' 0" PASSAGE 1.65 X 0.90 0.67 X 0.90 2'3" X 2' 11"/ 5'5"X2'11" LIVING/DINING 2.90 X 4.57 9'6" X 15'0" TOILET 2.12 X 1.22 7'0" X 4'0" TOILET 2.12 X 1.22 7'0" X 4'0"