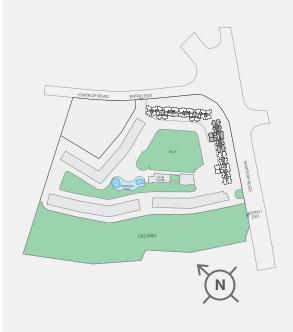

ej Riviera Phase 1" under MahaRERA No. P51700032552 available at http://maharera.mahaonline.gov.in.

#### GODREJ RIVIERA KALYAN

# **1BHK PREMIUM-A**







1st FLOOR





The furniture, decorative items, etc. shown in the plan are only suggested and the same are not intended or obligated to be provided as per specifications and/or service in the flat/unit and does not form part of the standard specifications. 1 Sq m = 10.764 Sq ft.











The furniture, decorative items, etc. shown in the plan are only suggested and the same are not intended or obligated to be provided as per specifications and/or service in the flat/ unit and does not form part of the standard specifications. 1 Sq m = 10.764 Sq ft.



# **TOWER-3**

TYPICAL FLOOR

3rd to 6th, 8th to 11th, 13th to 16th, 18th to 21st







The furniture, decorative items, etc. shown in the plan are only suggested and the same are not intended or obligated to be provided as per specifications and/or service in the flat/unit and does not form part of the standard specifications. 1 Sq m = 10.764 Sq ft.





REFUGE FLOOR

7th, 12th, 17th & 22nd







The furniture, decorative items, etc. shown in the plan are only suggested and the same are not intended or obligated to be provided as per specifications and/or service in the flat/unit and does not form part of the standard specifications. 1 Sq m = 10.764 Sq ft.











The furniture, decorative items, etc. shown in the plan are only suggested and the same are not intended or obligated to be provided as per specifications and/or service in the flat/ unit and does not for