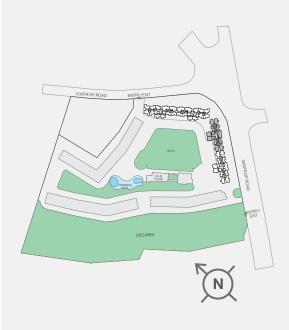

ecifications and/or service in the flat/unit and does not form part of the standard specifications. 1 Sq m = 10.764 Sq ft.











The furniture, decorative items, etc. shown in the plan are only suggested and the same are not intended or obligated to be provided as per specifications and/or service in the flat/ unit and does not form part of the standard specifications. 1 Sq m = 10.764 Sq ft.



# **TOWER-3**

TYPICAL FLOOR

3rd to 6th, 8th to 11th, 13th to 16th, 18th to 21st







The furniture, decorative items, etc. shown in the plan are only suggested and the same are not intended or obligated to be provided as per specifications and/or service in the flat/unit and does not form part of the standard specifications. 1 Sq m = 10.764 Sq ft.





REFUGE FLOOR

7th, 12th, 17th & 22nd







The furniture, decorative items, etc. shown in the plan are only suggested and the same are not intended or obligated to be provided as per specifications and/or service in the flat/unit and does not form part of the standard specifications. 1 Sq m = 10.764 Sq ft.











The furniture, decorative items, etc. shown in the plan are only suggested and the same are not intended or obligated to be provided as per specifications and/or service in the flat/ unit and does not form part of the standard specifications. 1 Sq m = 10.764 Sq ft.



# **TOWER-4**

TYPICAL FLOOR

2nd, to 6th, 8th to 11th, 13th to 16th, 18th to 21st







The furniture, decorative items, etc. shown in the plan are only suggested and the same are not intended or obligated to be provided as per specifications and/