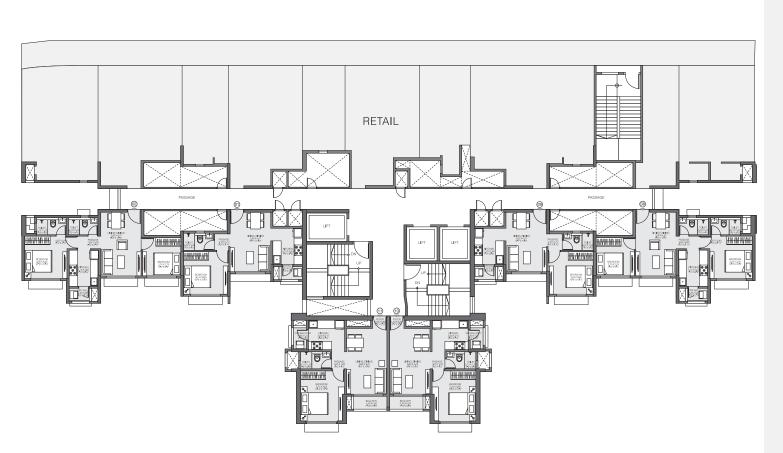

The furniture, decorative items, etc. shown in the plan are only suggested and the same are not intended or obligated to be provided as per specifications and/or service in the flat/ unit and does not form part of the standard specifications. 1 Sq m = 10.764 Sq ft.

# **TOWER-3**

TYPICAL FLOOR

3rd to 6th, 8th to 11th, 13th to 16th, 18th to 21st

The furniture, decorative items, etc. shown in the plan are only suggested and the same are not intended or obligated to be provided as per specifications and/or service in the flat/unit and does not form part of the standard specifications. 1 Sq m = 10.764 Sq ft.