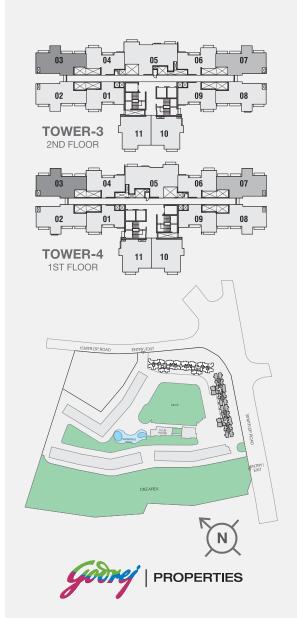

# **TOWER-3**

TYPICAL FLOOR

3rd to 6th, 8th to 11th, 13th to 16th, 18th to 21st

The furniture, decorative items, etc. shown in the plan are only suggested and the same are not intended or obligated to be provided as per specifications and/or service in the flat/unit and does not form part of the standard specifications. 1 Sq m = 10.764 Sq ft.

# **TOWER-4**

TYPICAL FLOOR

2nd, to 6th, 8th to 11th, 13th to 16th, 18th to 21st

The furniture, decorative items, etc. shown in the plan are only suggested and the same are not intended or obligated to be provided as per specifications and/or service in the flat/unit and does not form part of the standard specifications. 1 Sq m = 10.764 Sq ft.