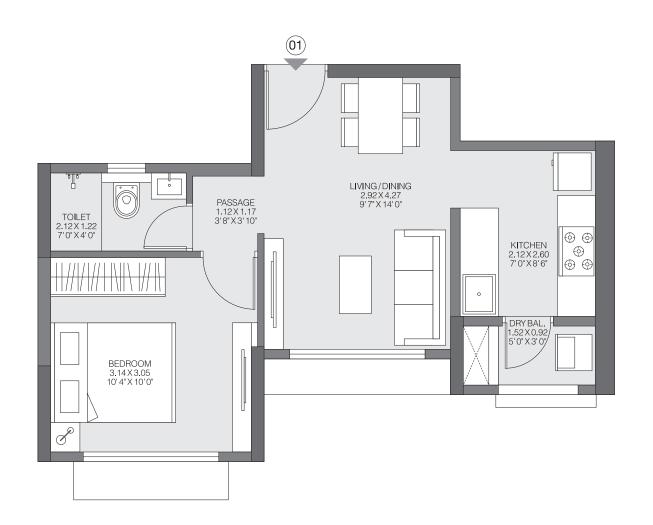

# GODREJ RIVIERA KALYAN

# **2BHK PREMIUM**

The furniture, decorative items, etc. shown in the plan are only suggested and the same are not intended or obligated to be provide as per specifications and/or service in the flat/unit and does not form part of the standard specifications. The plan represents unit series 05 of Tower 4, 1 Sq m=10.764 Sq ft.

The project is registered as "Godrej Riviera Phase 1" under MahaRERA No. P51700032552 available at http://maharera.mahaonline.gov.in.

#### GODREJ RIVIERA KALYAN

# **2BHK LUXE-B**

1ST FLOOR

The furniture, decorative items, etc. shown in the plan are only suggested and the same are not intended or obligated to be provide as per specifications and/or service in the flat/unit and does not form part of the standard specifications. The plan represents unit series 10, 11 of Tower 3 & Tower 4, 1 Sq m=10.764 Sq ft.