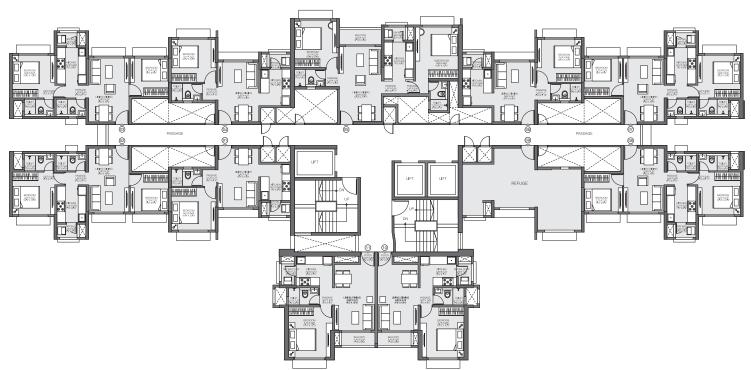

The furniture, decorative items, etc. shown in the plan are only suggested and the same are not intended or obligated to be provided as per specifications and/or service in the flat/ unit and does not form part of the standard specifications. 1 Sq m = 10.764 Sq ft.

# **TOWER-3**

TYPICAL FLOOR

3rd to 6th, 8th to 11th, 13th to 16th, 18th to 21st

The furniture, decorative items, etc. shown in the plan are only suggested and the same are not intended or obligated to be provided as per specifications and/or service in the flat/unit and does not form part of the standard specifications. 1 Sq m = 10.764 Sq ft.