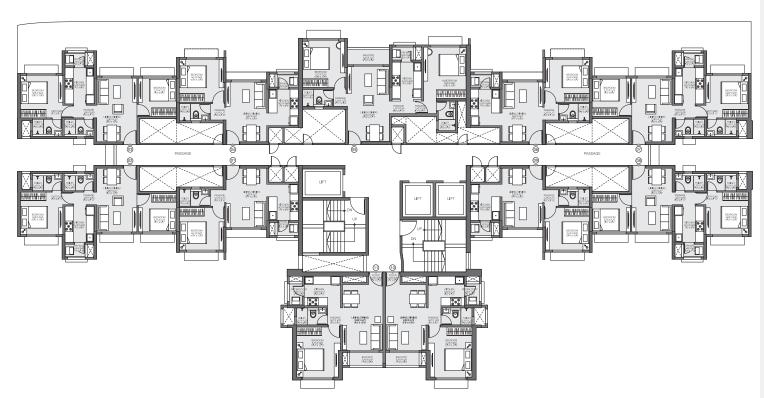

The furniture, decorative items, etc. shown in the plan are only suggested and the same are not intended or obligated to be provided as per specifications and/or service in the flat/ unit and does not form part of the standard specifications. 1 Sq m = 10.764 Sq ft.

# **TOWER-3**

TYPICAL FLOOR

3rd to 6th, 8th to 11th, 13th to 16th, 18th to 21st

The furniture, decorative items, etc. shown in the plan are only suggested and the same are not intended or obligated to be provided as per specifications and/or service in the flat/unit and does not form part of the standard specifications. 1 Sq m = 10.764 Sq ft.