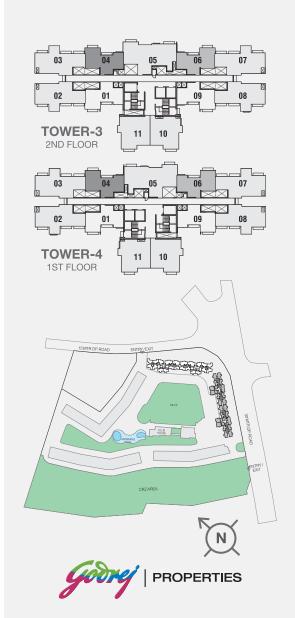

The furniture, decorative items, etc. shown in the plan are only suggested and the same are not intended or obligated to be provide as per specifications and/or service in the flat/unit and does not form part of the standard specifications. The plan represents unit series 02, 03, 07 & 08 of Tower 3 & Tower 4, 1 Sq m=10.764 Sq ft.