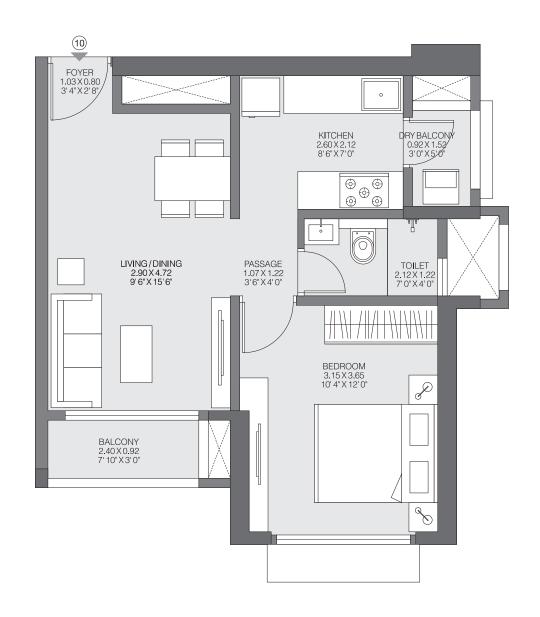

### GODREJ RIVIERA KALYAN

# **1BHK PREMIUM-C**

The furniture, decorative items, etc. shown in the plan are only suggested and the same are not intended or obligated to be provide as per specifications and/or service in the flat/unit and does not form part of the standard specifications. The plan represents unit series 01, 04, 06 & 09 of Tower 3 & Tower 4, 1 Sq m=10.764 Sq ft.

The project is registered as "Godrej Riviera Phase 1" under MahaRERA No. P51700032552 available at http://maharera.mahaonline.gov.in.

#### GODREJ RIVIERA KALYAN

# **1BHK PREMIUM-A**

The furniture, decorative items, etc. shown in the plan are only suggested and the same are not intended or obligated to be provide as per specifications and/or service in the flat/unit and does not form part of the standard specifications. The plan represents unit series 04, 06 of Tower 3 & Tower 4, 1 Sq m=10.764 Sq ft.