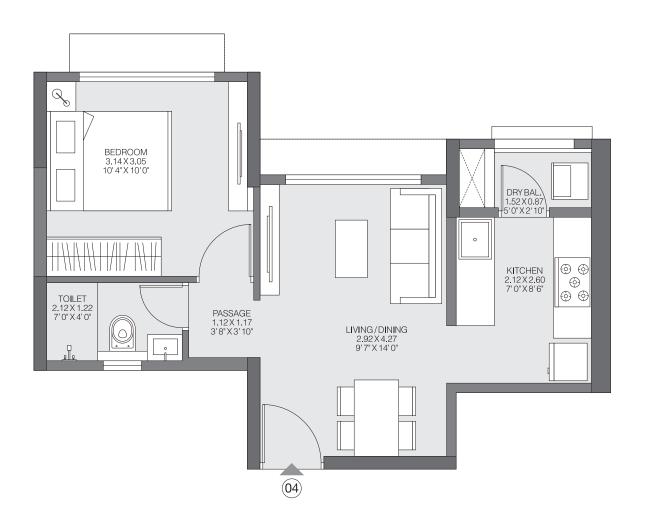

# **1BHK PREMIUM-C**

The furniture, decorative items, etc. shown in the plan are only suggested and the same are not intended or obligated to be provide as per specifications and/or service in the flat/unit and does not form part of the standard specifications. The plan represents unit series 01, 04, 06 & 09 of Tower 3 & Tower 4, 1 Sq m=10.764 Sq ft.

The project is registered as "Godrej Riviera Phase 1" under MahaRERA No. P51700032552 available at http://maharera.mahaonline.gov.in.

#### GODREJ RIVIERA KALYAN

# **1BHK PREMIUM-A**

The furniture, decorative items, etc. shown in the plan are only suggested and the same are not intended or obligated to be provide as per specifications and/or service in the flat/unit and does not form part of the standard specifications. The plan represents unit series 04, 06 of Tower 3 & Tower 4, 1 Sq m=10.764 Sq ft.