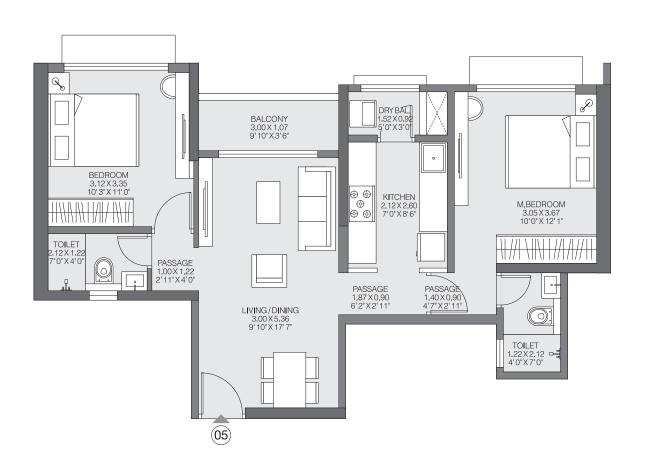

# GODREJ RIVIERA KALYAN

# **2BHK PREMIUM**

The furniture, decorative items, etc. shown in the plan are only suggested and the same are not intended or obligated to be provide as per specifications and/or service in the flat/unit and does not form part of the standard specifications. The plan represents unit series 05 of Tower 4, 1 Sq m=10.764 Sq ft.

The project is registered as "Godrej Riviera Phase 1" under MahaRERA No. P51700032552 available at http://maharera.mahaonline.gov.in.