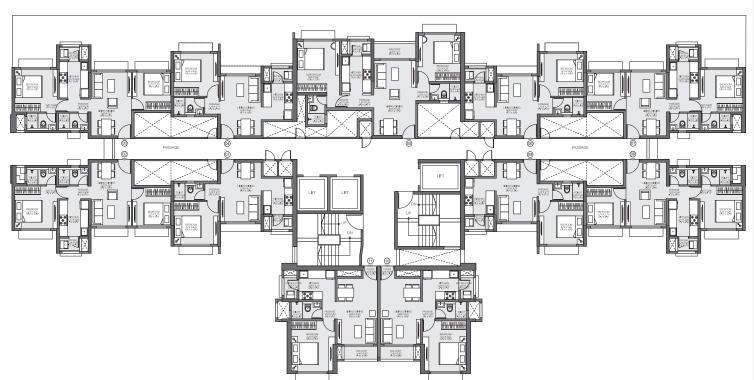

The furniture, decorative items, etc. shown in the plan are only suggested and the same are not intended or obligated to be provided as per specifications and/or service in the flat/ unit and does not form part of the standard specifications. 1 Sq m = 10.764 Sq ft.

# **TOWER-4**

TYPICAL FLOOR

2nd, to 6th, 8th to 11th, 13th to 16th, 18th to 21st

The furniture, decorative items, etc. shown in the plan are only suggested and the same are not intended or obligated to be provided as per specifications and/or service in the flat/unit and does not form part of the standard specifications. 1 Sq m = 10.764 Sq ft.