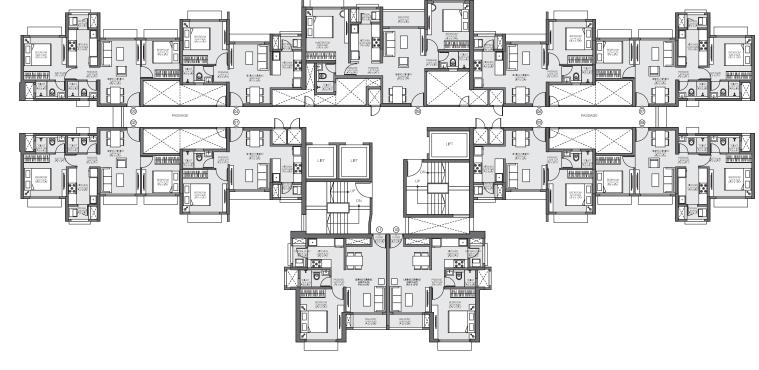

The furniture, decorative items, etc. shown in the plan are only suggested and the same are not intended or obligated to be provided as per specifications and/or service in the flat/ unit and does not form part of the standard specifications. 1 Sq m = 10.764 Sq ft.

# **TOWER-3**

TYPICAL FLOOR

3rd to 6th, 8th to 11th, 13th to 16th, 18th to 21st

The furniture, decorative items, etc. shown in the plan are only suggested and the same are not intended or obligated to be provided as per specifications and/or service in the flat/unit and does not form part of the standard specifications. 1 Sq m = 10.764 Sq ft.