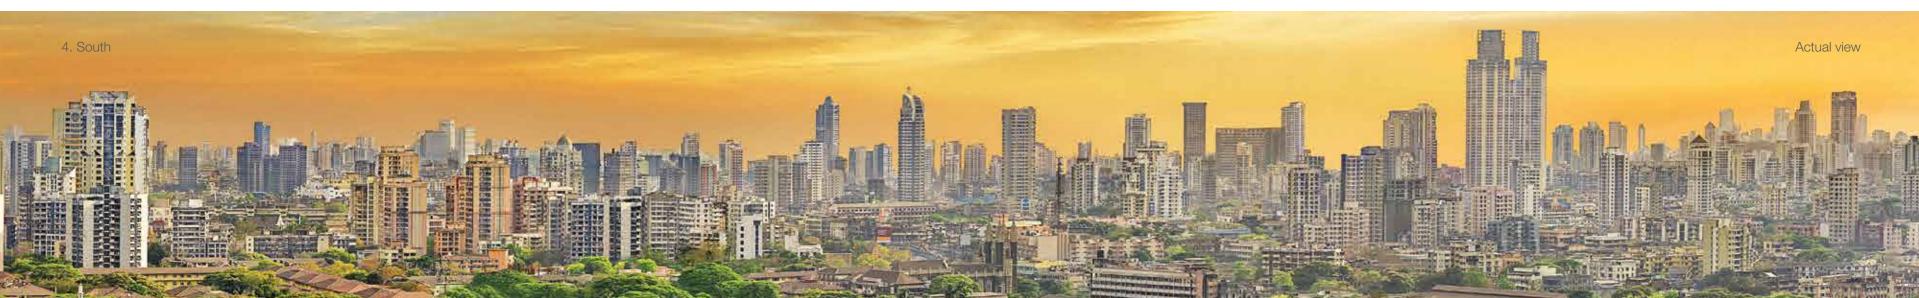

City View: India's vertical city is one of the most dynamic cityscapes in the world. From the heights of Godrej Sky, residents have stunning views of the city's pulsing commercial heart to the North and heritage districts to the South.