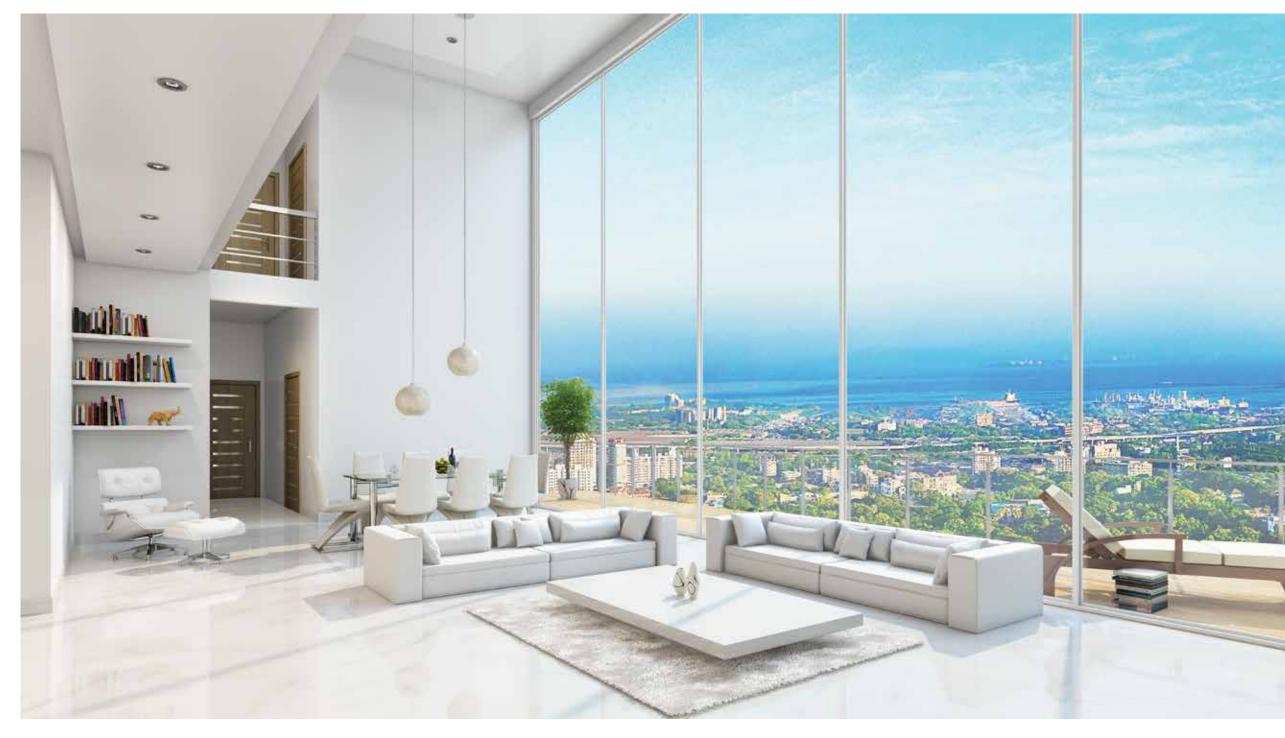

### LIVING ROOM

In each Godrej Sky living room, spatial generosity and transparency seamlessly connect indoor and outdoor spaces. High ceilings, flexible open floor plans, windows that are nine feet high, and sun decks with magnificent views over Mumbai's ever changing cityscape, all help create a meditative space, entirely adaptable to each resident's personal needs.