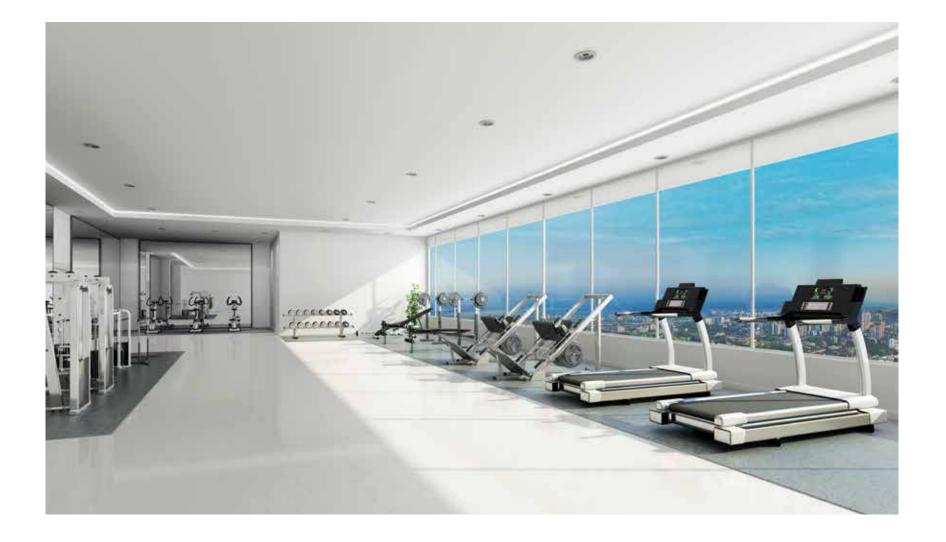

State-of-the-art clubhouse

- Fully equipped gym with attached steam rooms and Jacuzzi
- (a) Sports facilities including billiards, foosball, dartboard, air hockey and table tennis

Guest lobby with harbour view on each floor