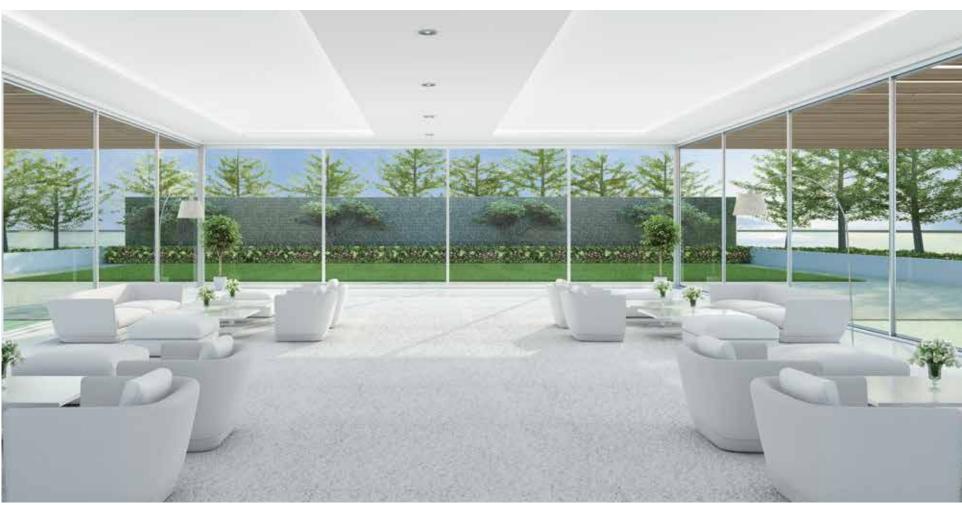

From lush open spaces to elegant interiors, Godrej Sky is both a home and a lifestyle, a world of its own within Mumbai. Landscaped gardens, a state-of-the-art clubhouse and outdoor recreation amenities facilitate a healthy lifestyle. Within the impeccably designed building, each individual home is a private haven.

## A WELL-APPOINTED WORLD

Beyond the international fixtures, and top-of-the-line amenities in each individual apartment, residents of Godrej Sky will have access to a whole host of facilities for fitness, entertainment and relaxation. An apartment at Godrej Sky is as much a lifestyle as a home.

State-of-the-art clubhouse

- Fully equipped gym with attached steam rooms and Jacuzzi
- (a) Sports facilities including billiards, foosball, dartboard, air hockey and table tennis

Guest lobby with harbour view on each floor

Drivers waiting lounge with call-in facility

- Wi-Fi boosters and 100% power back-up
- O Boom barrier and modern security system