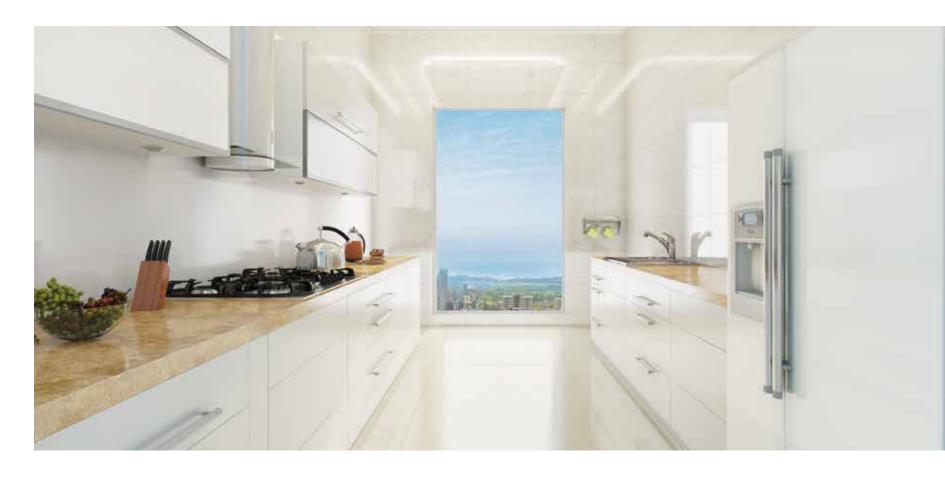

### **KITCHEN**

Modern, modular kitchens maximize space, utility and style. All kitchens are arranged with two parallel counter spaces and anchored by a professional-style cooking space. With extensive preparation space and connected storage, kitchens at Godrej Sky provide ample space to prepare a feast of any scale, while gas detectors provide safety and security.