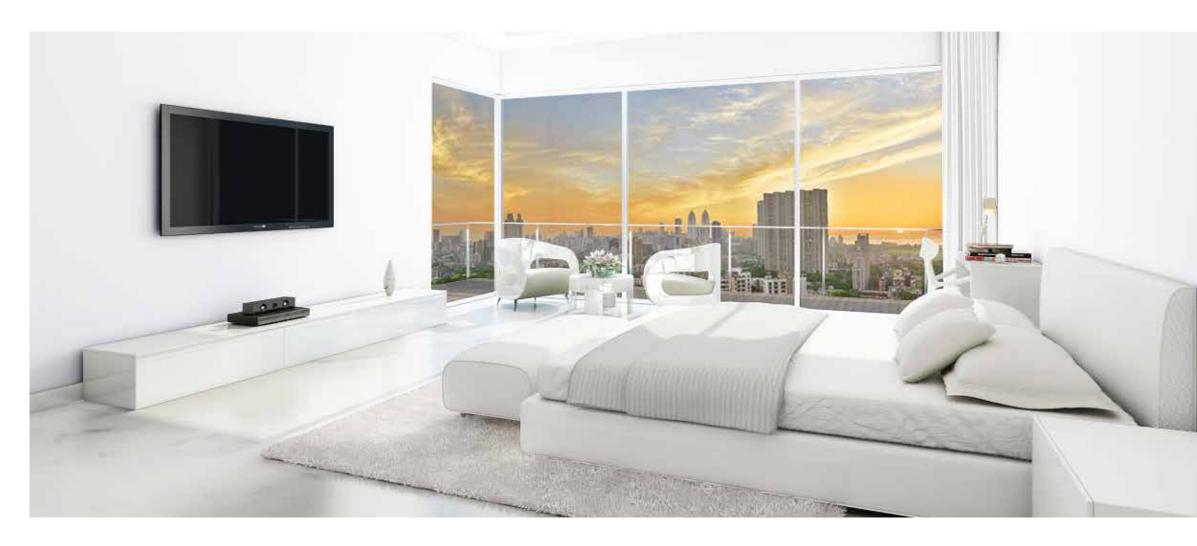

### MASTER BEDROOM

Enjoy a panoramic view of the city from the comfort of your bed. Three walls of corner connected, floor-to-ceiling windows fill the master bedrooms with light and offer spectacular panoramic views over the serene eastern harbour and the soothing greens of Byculla. A broad private terrace extends the bedroom space into the outdoors, and a spacious walk-in wardrobe keeps bedrooms neatly compartmentalised and uncluttered. A serene private suite, your master bedroom is the perfect personal retreat.