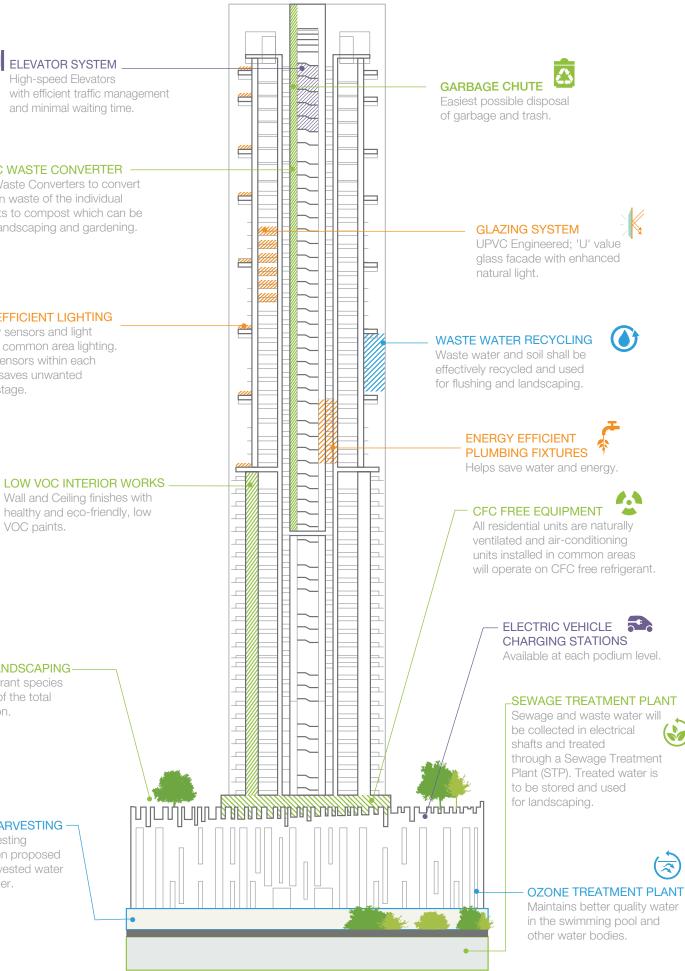

## **GREEN DESIGNS** FOR A GREENER FUTURE

High-speed elevators ensure not just comfort, low operating costs, safety and reliability, but also greater energy efficiency, making them just one of the many environmentally sound design innovations throughout Godrej Sky. Garbage chutes throughout the building allow for single-point trash collection while on-site organic waste recycling reduces organic waste volume by 90%, giving each resident an opportunity to contribute to Mumbai's greener, cleaner future. With each of these features, Godrej Sky received a Gold Pre-Certification under IGBC Green Homes Rating System v2.0.

### ENERGY SAVINGS

High-efficiency glazing, LED lighting in common areas, Solar PV external lighting and roof insulation to improve energy performance.

### **ENVIRONMENT FRIENDLY**

Garbage chute and organic waste convertor reduces outgoing wastes to municipal landfills. Use of low VOC paints, natural ventilation and ample day lighting improves indoor environment.

### WATER HARVESTING

Rainwater harvesting and waste water recycle & re-use reduces pressure on municipal supply. Low flow water fixtures are used to minimize consumption without compromising on comfort. Responsible landscaping with drought tolerant species and drip irrigation minimize water intake.

Efficient elevator system and charging stations for electric vehicles.

ELEVATOR SYSTEM

٥ ORGANIC WASTE CONVERTER Organic Waste Converters to convert the kitchen waste of the individual apartments to compost which can be used for landscaping and gardening.

ENERGY-EFFICIENT LIGHTING Occupancy sensors and light sensors for common area lighting.

Intelligent sensors within each apartment saves unwanted energy wastage.

VOC paints.

**RESPONSIBLE LANDSCAPING**-Use of drought tolerant species in more than 40% of the total landscape plantation.

**RAINWATER HARVESTING -**Rain water harvesting scheme has been proposed to reuse the harvested water as domestic water.