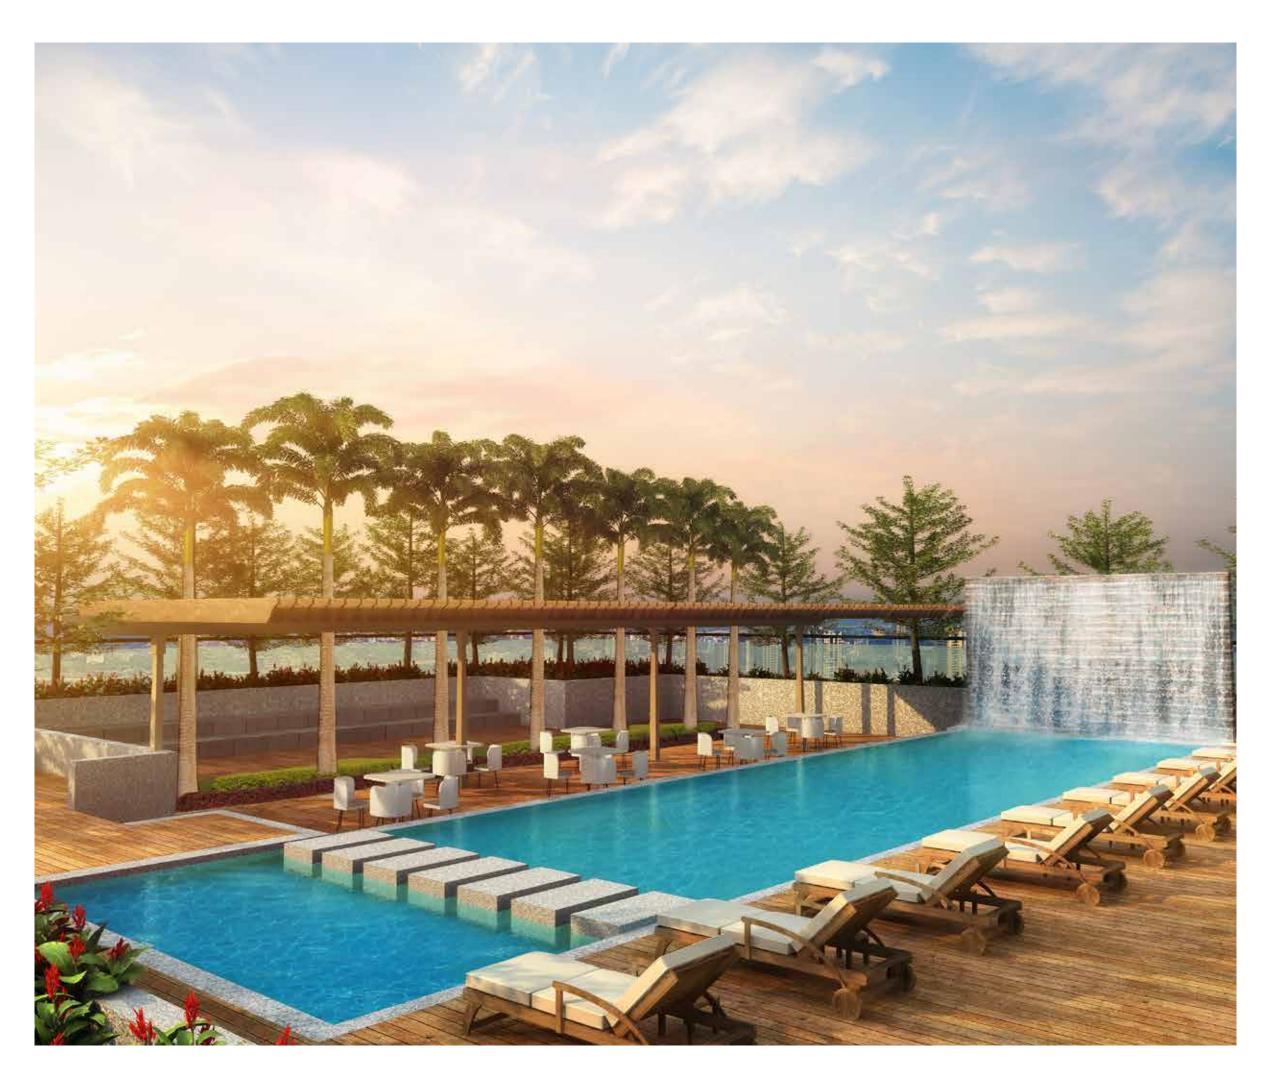

## A LEISURELY OUTDOOR LIFESTYLE

The amenities at Godrej Sky continue well into the lush, natural world. An annexe adjacent to the clubhouse will offer space for 50 - 75 guests, while a variety of outdoor facilities will allow residents of Godrej Sky to enjoy the complex's serene natural surroundings. A raised promenade featuring creative plantings, seating areas, water features and gorgeous views bring residents in close contact with the natural world around them. Volleyball courts, myriad walking paths at ground level, the shaded pool area and secluded gourmet coffee shop with wi-fi access all facilitate an invigorating interface with the outdoors.

- Outdoor pool with attached Jacuzzi
  Separate kids' pool
  Jogging track
- Multi-purpose court for volleyball and basketball
- Cricket pitch with bowling machine

- Covered vehicle drop-off area
  - Open lawns for yoga and meditation
- Ground level pet-walking area
  - Childrens' play area