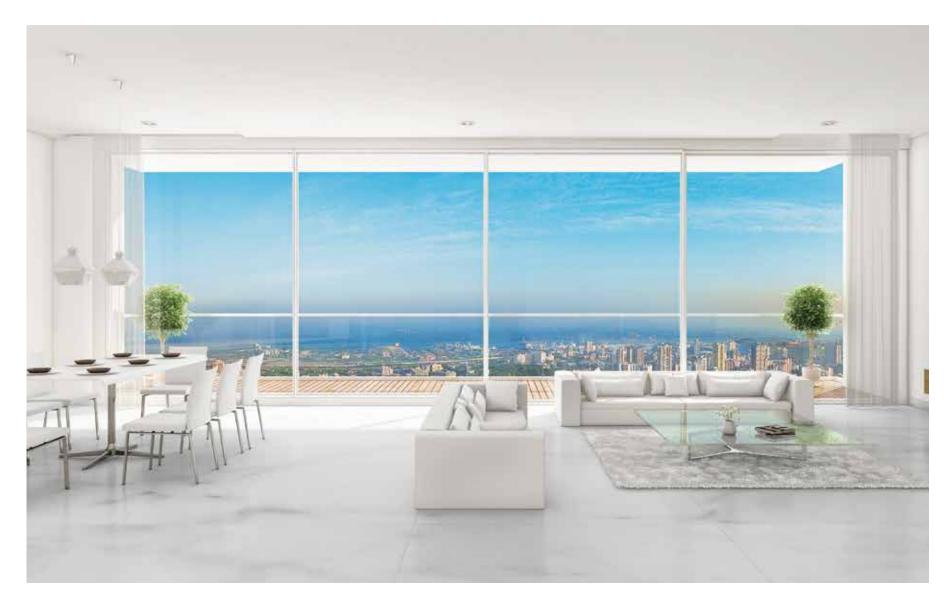

### LIVING ROOM

In each Godrej Sky living room, spatial generosity and transparency seamlessly connect indoor and outdoor spaces. High ceilings, flexible open floor plans, windows that are nine feet high, and sun decks with magnificent views over Mumbai's ever changing cityscape, all help create a meditative space, entirely adaptable to each resident's personal needs.