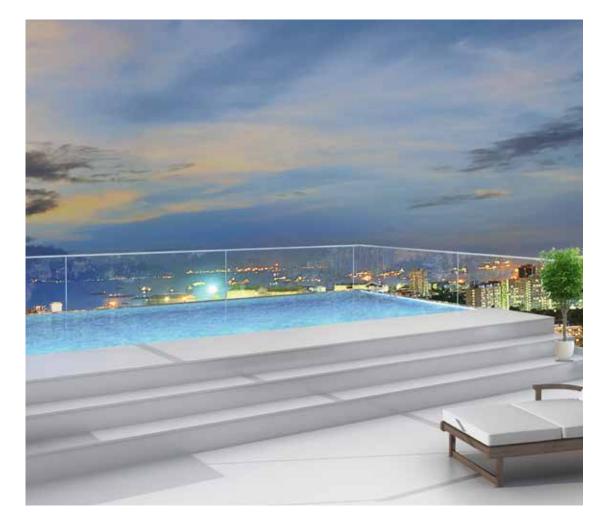

## A LEISURELY OUTDOOR LIFESTYLE

The amenities at Godrej Sky continue well into the lush, natural world. An annexe adjacent to the clubhouse will offer space for 50 - 75 guests, while a variety of outdoor facilities will allow residents of Godrej Sky to enjoy the complex's serene natural surroundings. A raised promenade featuring creative plantings, seating areas, water features and gorgeous views bring residents in close contact with the natural world around them. Volleyball courts, myriad walking paths at ground level, the shaded pool area and secluded gourmet coffee shop with wi-fi access all facilitate an invigorating interface with the outdoors.

- Outdoor pool with attached Jacuzzi
  Separate kids' pool
  Jogging track
- Multi-purpose court for volleyball and basketball
- Cricket pitch with bowling machine

- Covered vehicle drop-off area
  - Open lawns for yoga and meditation
- Ground level pet-walking area
  - Childrens' play area