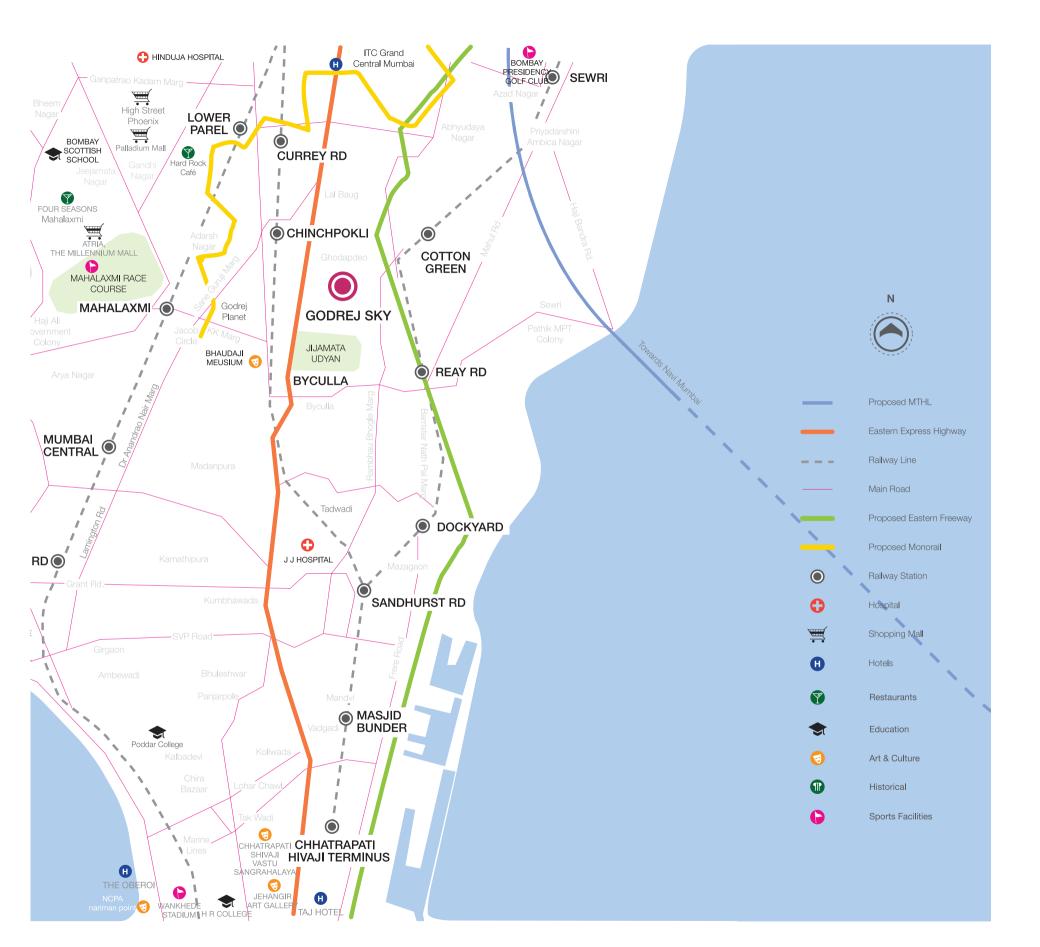

## ABOVE ALL LOCATION

The neighbourhood of Byculla has a distinctive character that sets it apart. On one hand, it retains its historical charm, while on the other hand, it keeps up with Mumbai's fast-paced march towards a brighter tomorrow. Godrej Sky is located in the heart of this much sought-after locality in South Mumbai.

## A NEW ADDRESS A NEW PERSPECTIVE

Byculla is at the cusp of modernity and heritage. The area of historic neighbourhoods with landmarks like the Gloria Church surrounded by quaint bylanes, the zoo with its verdant greenery and the Dr. Bhau Daji Lad Museum with its treasure trove of antiques is fast becoming the city of high rises and urban bustle. Today, the skyline of Byculla resembles that of Manhattan, dotted with world-class hospitals, 5-star hotels and clubs. At the centre of it all will be Godrej Sky, a landmark of luxury living that is all set to redefine the horizon of Mumbai.

### GODREJ SKY SITE ADDRESS

A Chunilal Mehta Compound,Harish Arjun Palav Marg,Ghodapdeo, Byculla East,Mumbai - 400027