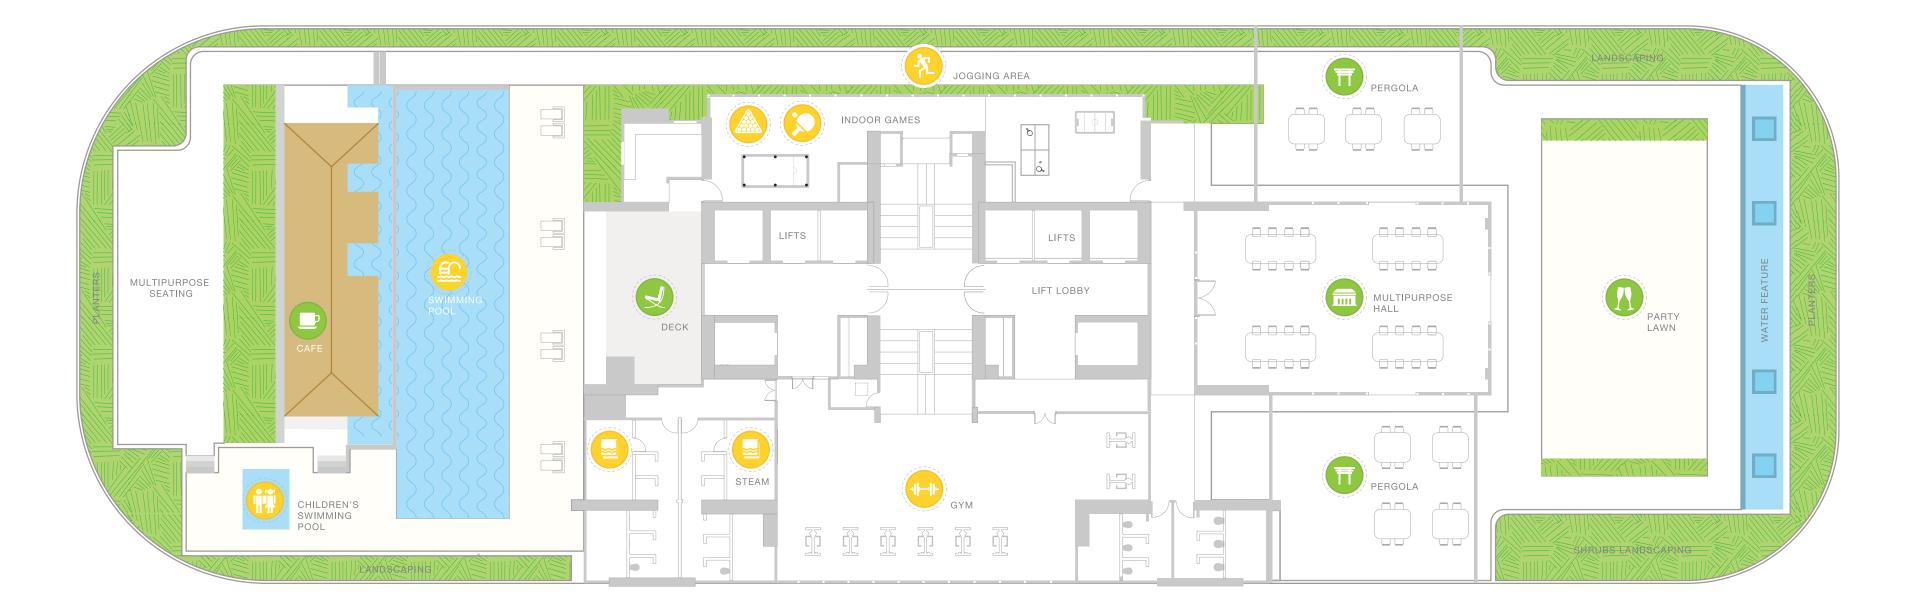

## THE BIG PICTURE: GROUND FLOOR

## PODIUM

## A LEISURELY OUTDOOR LIFESTYLE

The amenities at Godrej Sky continue well into the lush, natural world. An annexe adjacent to the clubhouse will offer space for 50 - 75 guests, while a variety of outdoor facilities will allow residents of Godrej Sky to enjoy the complex's serene natural surroundings. A raised promenade featuring creative plantings, seating areas, water features and gorgeous views bring residents in close contact with the natural world around them. Volleyball courts, myriad walking paths at ground level, the shaded pool area and secluded gourmet coffee shop with wi-fi access all facilitate an invigorating interface with the outdoors.

- Outdoor pool with attached Jacuzzi
  Separate kids' pool
  Jogging track
- Multi-purpose court for volleyball and basketball
- Cricket pitch with bowling machine

- Covered vehicle drop-off area
  - Open lawns for yoga and meditation
- Ground level pet-walking area
  - Childrens' play area

ě

**Ť.** 

Designated area for senior citizens