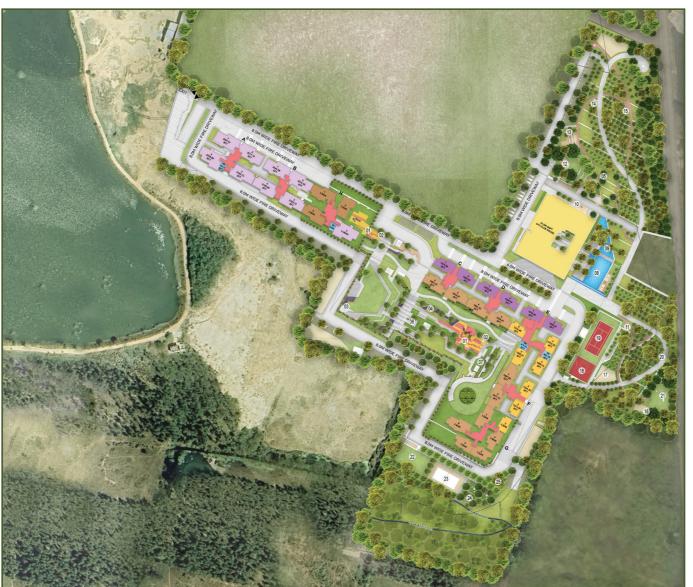

## **GODREJ LAKESIDE ORCHARD**

3.5 BHK

3 BHK + 2T

3 BHK + 3T

2 BHK

R + 1T

## LANDSCAPE AMENITIES

| 01. | Childrens' Play Area |
|-----|----------------------|
| 02. | Tot Lot              |
| 03. | Lake Viewing Deck    |
| 04. | Reflexology Walkway  |
| 05. | Butterfly Park       |
| 06. | Outdoor Working Pods |
| 07. | Stargazing Area      |
| 08. | Swimming Pool        |
| 09. | Kids' Pool           |
| 10. | Sand Pit             |
| 11. | Rock Climbing Wall   |
| 12. | Amphitheatre         |
| 13. | Lawn                 |
| 14. | Horticulture Bed     |
| 15. | Orchards             |
| 16. | Cricket Practice Net |
| 17. | Skating Arena        |
| 18. | Basketball Court     |
| 19. | Tennis Court         |
| 20. | Outdoor Gym          |
| 21. | Pet Park             |
| 22. | Open Playground      |
| 23. | Volleyball Court     |
| 24. | Hammock Area         |
| 25. | Tree House           |