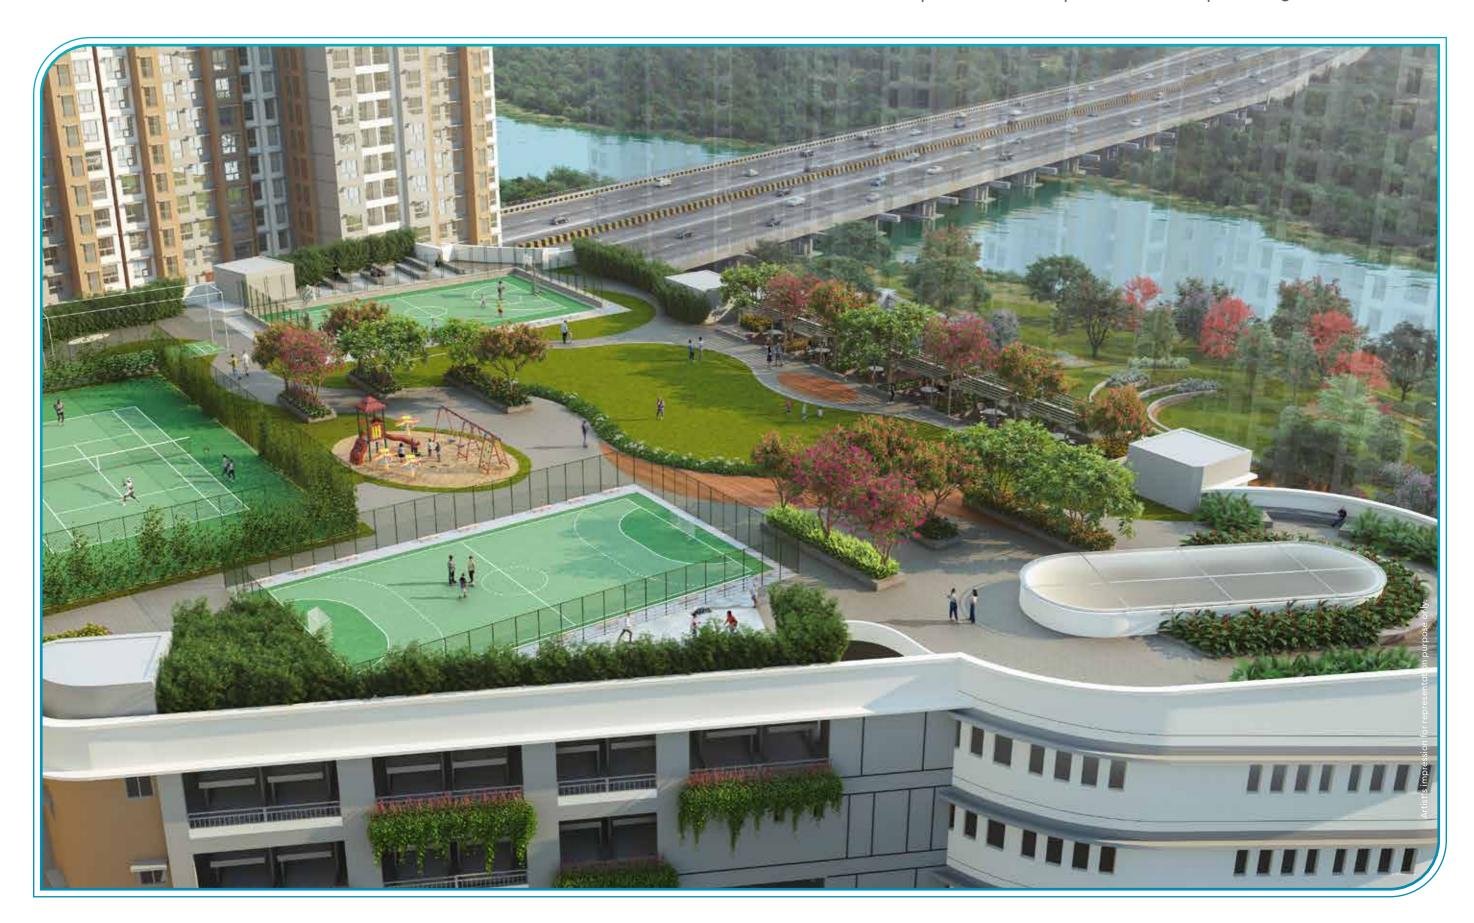

• Big Cinema

15 Min\*

Inox

20 Min\*

Step out to a world where bliss begins with a morning stroll along the 6.17-acers (2.5-hectare) Riverside Promenade.

Yoga Lawn | Amphitheater | Party Lawn | Miyawaki Forest

Effortless unwinding is within easy reach at the clubhouse, packed with activities for every family member.

Badminton Court | Gymnasium | Half Olympic Size Pool | Squash Court

Step into the arena where world-class sports amenities are always within reach.

Futsal Court | Cricket Pitch | Tennis Court | Skating Rink

Spend more time in nature under the shade of countless trees.

Garden Court | Tree House | Tree Island | Jogging Track