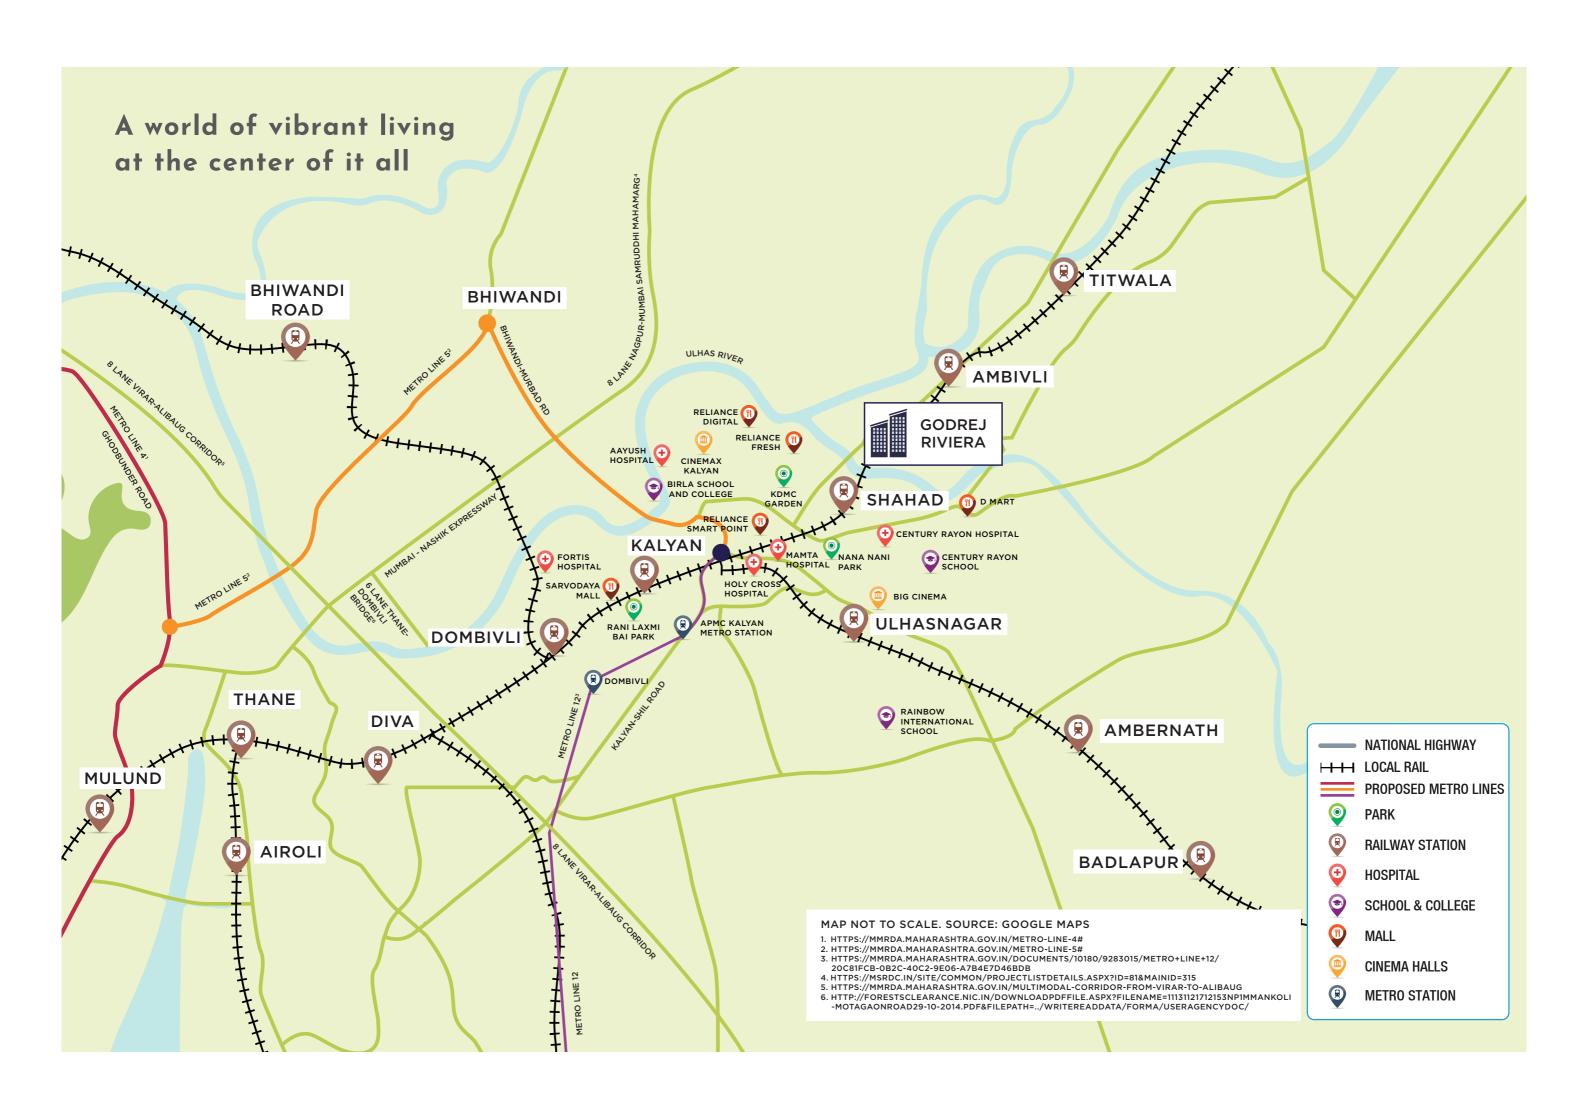

### A world of robust systems that supports growth

Expanding road networks are set to boost connectivity, improve travel efficiency, and unlock access to key hubs.

### **Upcoming Kalyan Ring Road**<sup>1</sup> The 30.3 km ring road will provide easy connectivity to Bhiwandi,

Dombivli, Kalyan and Titwala.

Upcoming Mumbai-Nagpur Samruddhi Mahamarg<sup>2</sup>
The 701 km expressway will connect Thane to Nagpur, reducing travel time by 50%.

#### Mankoli Dombivli Bridge<sup>3</sup>

The 980 m bridge reduces the travel time from Mankoli to Dombivli significantly.

#### Airoli-Katai Naka Freeway<sup>4</sup>

The 12.3 km freeway will connect Mankoli-Dombivli bridge and Kalyan Ring Road reducing travel time by one-third.

The infrastructure facilities mentioned are proposed to be developed by the Government and other authorities and we cannot predict the timing of the actual provisioning of these facilities, as the same is beyond our control. We shall not be responsible or liable of any delay or non-provisioning of the same 'Kalyan Ring Road - https://mmrda.maharashtra.gov.in/divisions/engineering/details-project#:~:text=%2DMMRDA%20has%20undertaken%2012.30%2Dkm,Municipal %20Corporation%20(TMC)%20etc.&text=10b)%20Airoli%20Katai%20Naka%20Project, Width%20of%20Bridge%2D%2024.20M.

### A world of integrated networks driving opportunities

The upcoming metro networks is set to enable faster commutes, better accessibility, and accelerated growth.

#### Upcoming Metro Line 41

The Wadala to Kasarvadavali 32.3 km long elevated corridor will provide interconnectivity among the existing Eastern Express Roadway, Central Railway and Mono Rail .

#### Upcoming Metro Line 5<sup>2</sup>

The 24.9 km elevated metro corridor will connect the upcoming Metro Lines 4 & 12 with the existing Central Railway, cutting current travel time by 50%-75%.

#### Upcoming Metro Line 12<sup>3</sup>

Just 15 mins\* from the proposed 20.75 km metro line, which will enhance connectivity by linking Kalyan APMC to Taloja via Dombivli and nearby key destinations.

## A world of seamless mobility that connects lives and communities

Robust rail connectivity drives smoother commutes, better access to city hubs, and regional growth.

• Ambivali Railway Station - 4 Min\*

• Shahad Railway Station - 4 Min\*

• Kalyan Railway Station - 12 min\*

### A world where learning thrives and care is always close

Schools and colleges within 10–16 min drive time\*

| <ul> <li>Rainbow International School</li> </ul> | 10 Min* | <ul> <li>Poddar International School</li> </ul>  | 14 Min* |
|--------------------------------------------------|---------|--------------------------------------------------|---------|
| <ul> <li>Century Rayon School</li> </ul>         | 10 Min* | <ul> <li>Cambria International School</li> </ul> | 14 Min* |
| <ul> <li>Birla School and College</li> </ul>     | 10 Min* | <ul> <li>Sacred Heart School</li> </ul>          | 16 Min* |
| <ul> <li>Brighton World School</li> </ul>        | 10 Min* | <ul> <li>Vibgyor Roots and Rise</li> </ul>       | 16 Min* |
| <ul> <li>Don Bosco Pre School</li> </ul>         | 14 Min* | • Narayana E-Techno School                       | 16 Min* |

Hospitals and healthcare institutes within 10–15 min drive time\*

| • | Нο  | lv ( | Cross | Hos   | nital |
|---|-----|------|-------|-------|-------|
| • | 110 | ıv v | -1033 | 1 103 | biidi |

• Century Rayon Hospital

• Mamta Hospital

10 Min\*

• Aayush Hospital

14 Min\*

• Fortis Kalyan 10 Min\* 10 Min\*

15 Min\*

### A world enriched with options for leisure & entertainment

Malls and retail stores within 10–20 min drive time\*

• Dmart

10 Min\*

• Reliance Digital 12 Min\*

• Reliance Fresh

12 Min\*

• Reliance Smart Point

• Sarvodaya Mall

Metro Junction Mall

16 Min\*

20 Min\*

14 Min\*

Multiplex within 10-20 min drive time\*

Cinemax-Kalyan

10 Min\*

• Big Cinema

15 Min\*

Inox

20 Min\*

Step out to a world where bliss begins with a morning stroll along the 6.17-acers (2.5-hectare) Riverside Promenade.

Yoga Lawn | Amphitheater | Party Lawn | Miyawaki Forest