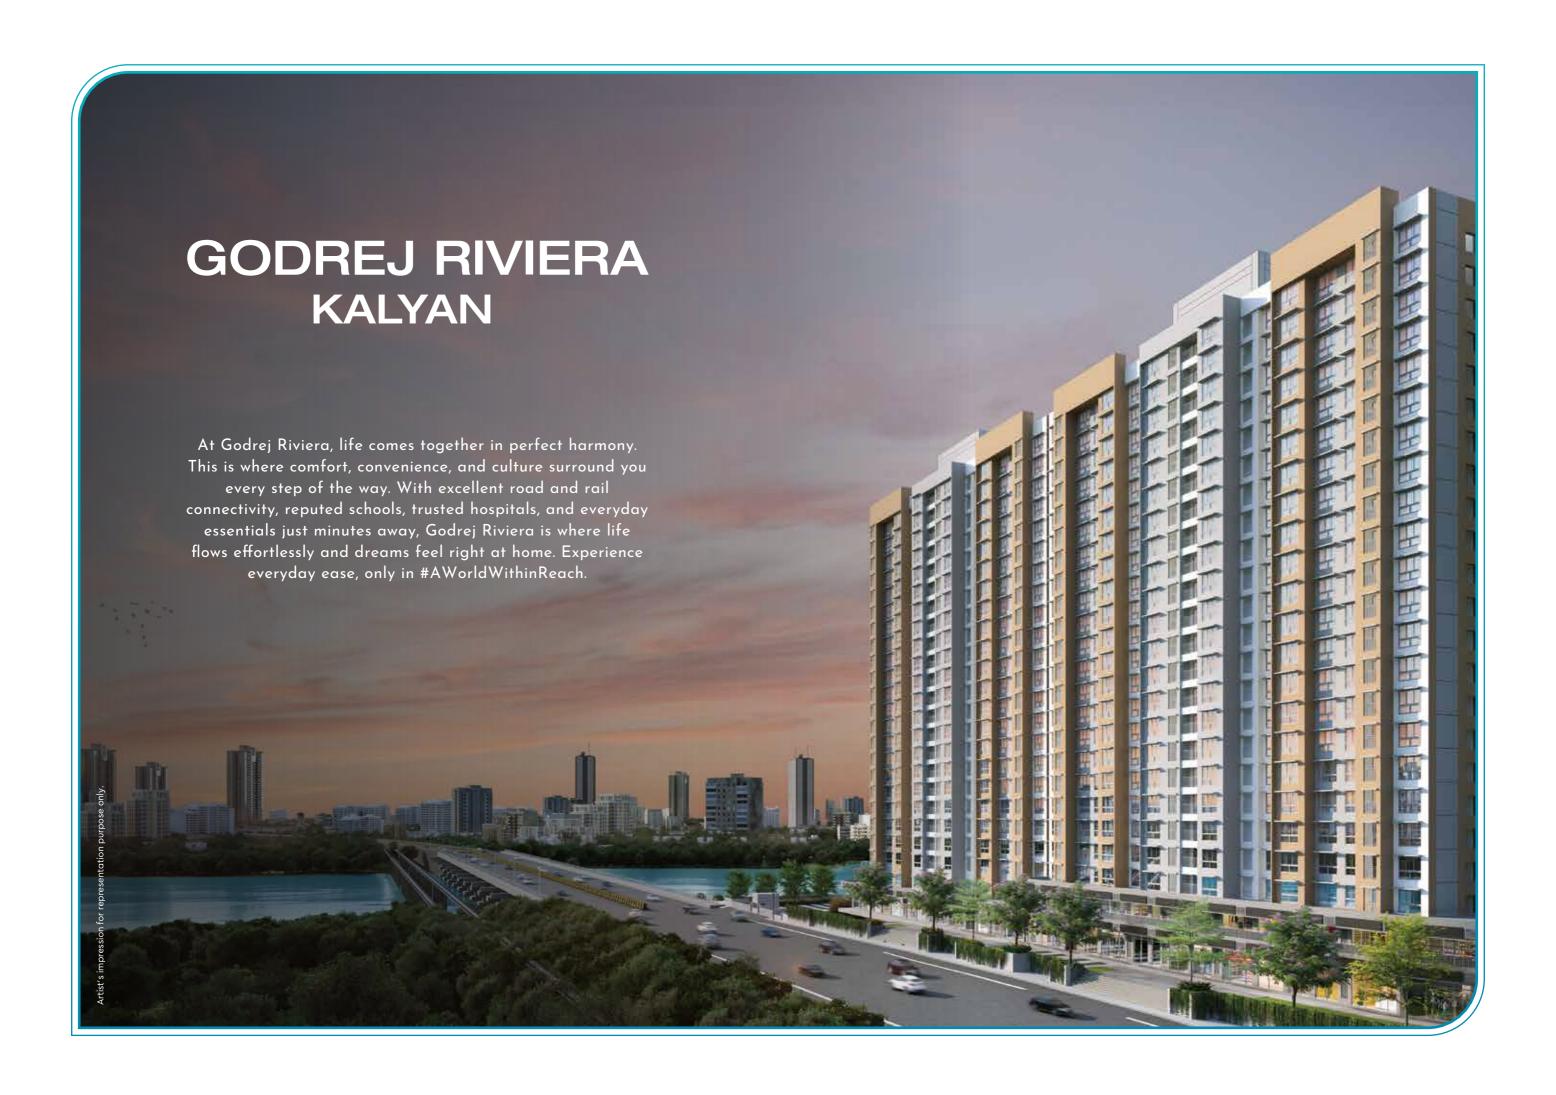

| 14 Min* | • Narayana E-Techno School                       | 16 Min* |

Hospitals and healthcare institutes within 10–15 min drive time\*



| • | Нο  | lv ( | Cross | Hos   | nital |
|---|-----|------|-------|-------|-------|
| • | 110 | ıv v | -1033 | 1 103 | biidi |

• Century Rayon Hospital

• Mamta Hospital

10 Min\*

• Aayush Hospital

14 Min\*

• Fortis Kalyan 10 Min\* 10 Min\*

15 Min\*

### A world enriched with options for leisure & entertainment

Malls and retail stores within 10–20 min drive time\*



• Dmart

10 Min\*

• Reliance Digital 12 Min\*

• Reliance Fresh

12 Min\*

• Reliance Smart Point

• Sarvodaya Mall

Metro Junction Mall

16 Min\*

20 Min\*

14 Min\*

Multiplex within 10-20 min drive time\*



Cinemax-Kalyan

10 Min\*

• Big Cinema

15 Min\*

Inox

20 Min\*





Step out to a world where bliss begins with a morning stroll along the 6.17-acers (2.5-hectare) Riverside Promenade.

Yoga Lawn | Amphitheater | Party Lawn | Miyawaki Forest



Effortless unwinding is within easy reach at the clubhouse, packed with activities for every family member.

Badminton Court | Gymnasium | Half Olympic Size Pool | Squash Court



Step into the arena where world-class sports amenities are always within reach.

Futsal Court | Cricket Pitch | Tennis Court | Skating Rink



Spend more time in nature under the shade of countless trees.

Garden Court | Tree House | Tree Island | Jogging Track



### A hassle-free lifestyle within your reach

With over 75 exclusive stores right within your reach, shopping is convenient and effortless.

Grand 22778 sq .ft. (2116 sq. m.