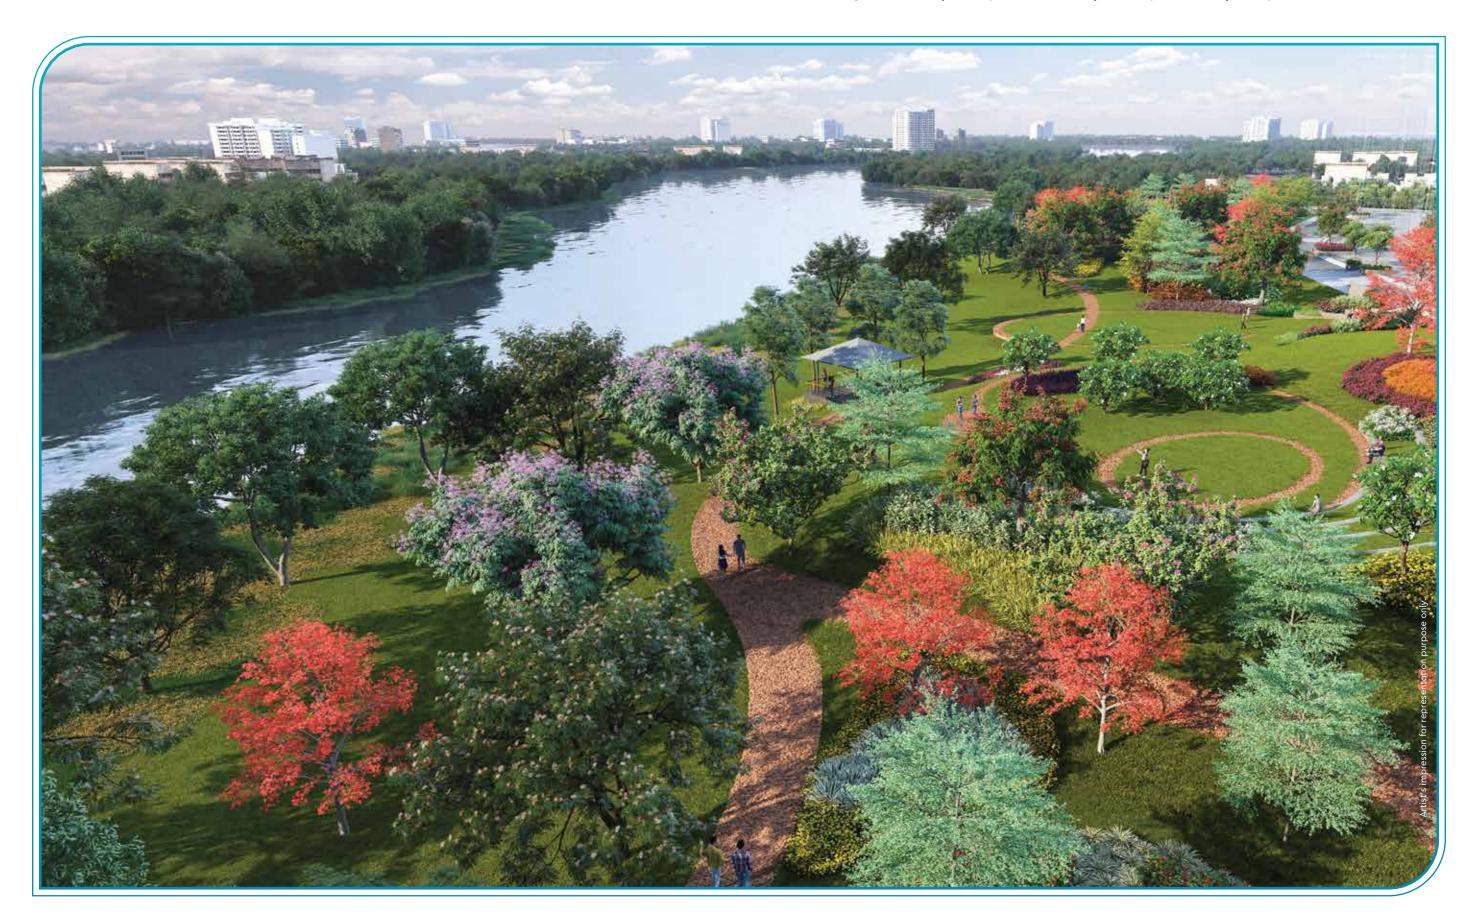

• Big Cinema

15 Min\*

Inox

20 Min\*

Step out to a world where bliss begins with a morning stroll along the 6.17-acers (2.5-hectare) Riverside Promenade.

Yoga Lawn | Amphitheater | Party Lawn | Miyawaki Forest