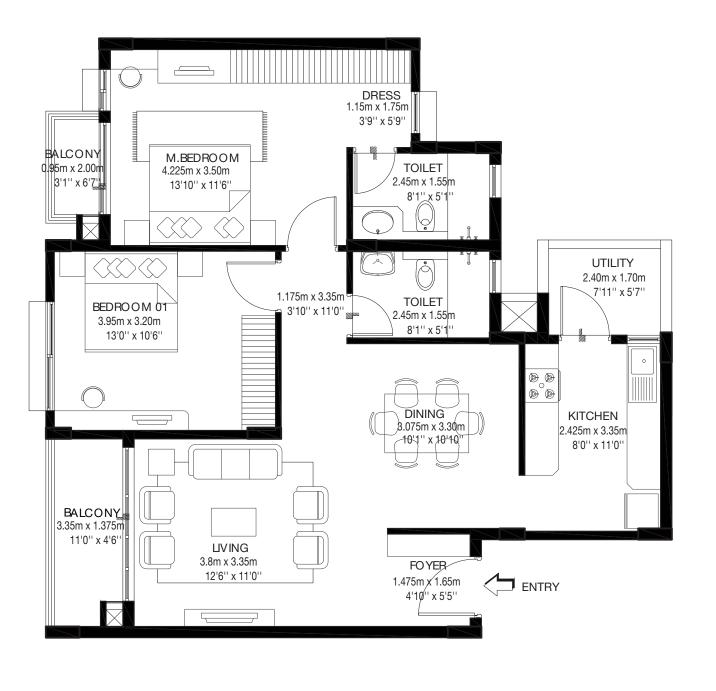

## Tower A Model 1 3 BHK COMPACT-TYPE 01 Ground, First ,Second & Third floor A2-00/01/02/03-02

CARPET AREA: 98.05 sqm / 1055 sqft BALCONY AREA: 5.31 sqm / 57 sqft SALABLE AREA: 139.54 sqm / 1502 sqft

 $\langle \rangle \rangle$ X M.BEDROOM 4.475m x 3.50m 14'8" x 11'6" BEDROOM 01 3.35m x 3.50m 11'0" x 11'6" Å 1.875m x 1.75m 6'2" x 5'9" TOILET 2.45m x 1.55m 8 1" x 5'1" \_\_\_ DINING 3.575m x 3.00m 11'9" x 9'10" BEDROOM 02 3.35m x 3.35m 11'0" x 11'0" KEYPLAN HINKIN H 開設 BALCONY 1.525m x 3.65m LIVING 5.075m x 3.50m

5'0" x 12'0"

16'8" x 11'6"

5

DRESS 1.70m x 1.60m 5'7" x 5'3"

TOILET ⊒1.55m x 2.45m 5'1" x 8'1"

PHP

₩ K

KITCHEN 3.35m x 2.275m

11'0" x 7'6"

@\_@ @\_@

UTILITY

2.025m x 1.475m

<u>6'8" x 4'10"</u>

**Tower A** Model 1 **3 BHK COMPACT-TYPE 01** Ground, First ,Second & Third floor A2-00/01/02/03-03

CARPET AREA: 98.05 sqm / 1055 sqft BALCONY AREA: 5.31 sqm / 57 sqft SALABLE AREA: 139.54 sqm / 1502 sqft