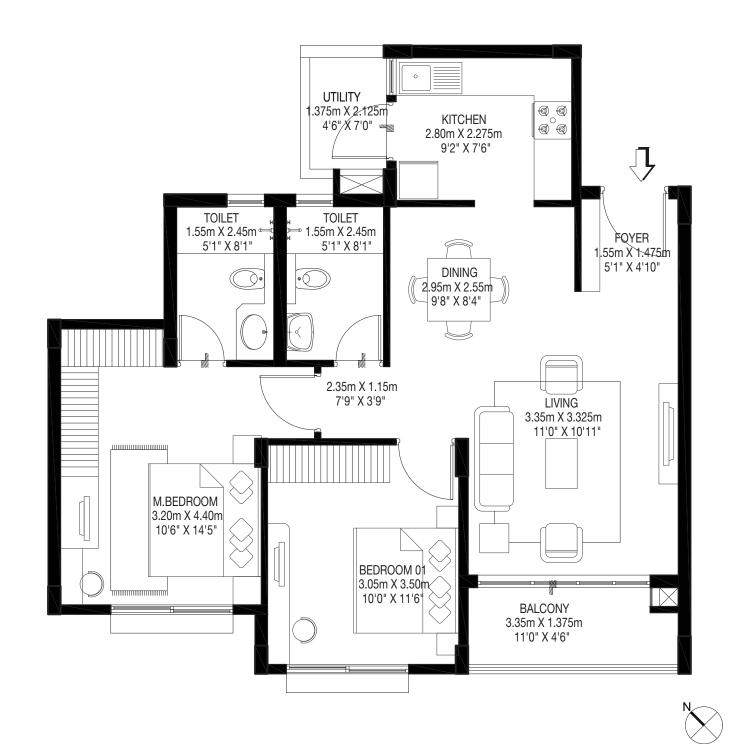

# FLOOR PLANS

**Tower A** Wing - A1 Ground Floor

RERA No: PRM/KA/RERA/1251/310/PR/171102/002197 available at http://rera.karnataka.gov.in

Tower A Model 1 1 BHK-TYPE 01 Ground floor A1-00-03

CARPET AREA: 44.88 sqm / 483 sqft BALCONY AREA: 4.133 sqm / 45 sqft SALABLE AREA: 66.14 sqm / 712 sqft

RERA No: PRM/KA/RERA/1251/310/PR/171102/002197 available at http://rera.karnataka.gov.in

Tower A & B Model 1 2 BHK COMPACT-TYPE 02 Ground, First, Second & Third floor A1-00/01/02/03-02 B1-00/01/02/03-02

> CARPET AREA: 68.17 sqm / 733 sqft BALCONY AREA: 4.13 sqm / 44 sqft SALABLE AREA: 97.64 sqm / 1051 sqft

RERA No: PRM/KA/RERA/1251/310/PR/171102/002197 available at http://rera.karnataka.gov.in

Tower A & B Model 1 2 BHK COMPACT-TYPE 02 Ground, First, Second & Third floor A1-00/01/02/03-04 B1-00/01/02/03-04

> CARPET AREA: 68.17 sqm / 733 sqft BALCONY AREA: 4.13 sqm / 44 sqft SALABLE AREA: 97.64 sqm / 1051 sqft

RERA No: PRM/KA/RERA/1251/310/PR/171102/002197 available at http://rera.karnataka.gov.in

Tower A Model 1 2 BHK SMALL-TYPE 01 First, Second & Third floor A1-01/02/03-03

CARPET AREA: 65.86 sqm / 708 sqft BALCONY AREA: 4.13 sqm / 44 sqft SALABLE AREA: 94.67 sqm / 1019 sqft

Tower A Model 1 3 BHK COMPACT-TYPE 02 Ground floor A1-00-05

CARPET AREA: 96.86 sqm / 1042 sqft BALCONY AREA: 4.36 sqm / 47 sqft SALABLE AREA: 137.22 sqm / 1477 sqft

RERA No: PRM/KA/RERA/1251/310/PR/171102/002197 available at http://rera.karnataka.gov.in

Tower A Model 1 3 BHK COMPACT-TYPE 02 First ,Second & Third floor A1-01/02/03-05

CARPET AREA: 96.86 sqm / 1042 sqft BALCONY AREA: 4.36 sqm / 47 sqft SALABLE AREA: 137.22 sqm / 1477 sqft

Tower A Model 1 3 BHK COMPACT-TYPE 02 Ground, First ,Second & Third floor A1-00/01/02/03-01

CARPET AREA: 96.86 sqm / 1042 sqft BALCONY AREA: 4.36 sqm / 47 sqft SALABLE AREA: 137.22 sqm / 1477 sqft

2BHK REGULAR TYPE 01 CARPET AREA : 83.401 sqm CUT OUT AREA : 0.537 sqm BALCONY AREA : 6.266 sqm 2BHK REGULAR TYPE 01 CARPET AREA : 83.401 sqm CUT OUT AREA : 0.537 sqm BALCONY AREA : 6.266 sqm

**Tower A** Wing - A2

Tower A & B Model 1 2 BHK REGULAR-TYPE 01 Ground, First, Second & Third floor A2-00/01/02/03-01 B2-00/01/02/03-01

CARPET AREA: 83.40 sqm / 897 sqft BALCONY AREA: 6.26 sqm / 67 sqft SALABLE AREA: 121.61 sqm / 1309 sqft

Tower A & B Model 1 2 BHK REGULAR-TYPE 01 Ground, First, Second & Third floor A2 & B2-00/01/02/03-04

> CARPET AREA: 83.40 sqm / 897 sqft BALCONY AREA: 6.26 sqm / 67 sqft SALABLE AREA: 121.61 sqm / 1309 sqft

## Tower A Model 1 3 BHK COMPACT-TYPE 01 Ground, First ,Second & Third floor A2-00/01/02/03-02

CARPET AREA: 98.05 sqm / 1055 sqft BALCONY AREA: 5.31 sqm / 57 sqft SALABLE AREA: 139.54 sqm / 1502 sqft

 $\langle \rangle \rangle$ X M.BEDROOM 4.475m x 3.50m 14'8" x 11'6" BEDROOM 01 3.35m x 3.50m 11'0" x 11'6" Å 1.875m x 1.75m 6'2" x 5'9" TOILET 2.45m x 1.55m 8 1" x 5'1" \_\_\_ DINING 3.575m x 3.00m 11'9" x 9'10" BEDROOM 02 3.35m x 3.35m 11'0" x 11'0" KEYPLAN HINKIN H 開設 BALCONY 1.525m x 3.65m LIVING 5.075m x 3.50m

5'0" x 12'0"

16'8" x 11'6"

5

DRESS 1.70m x 1.60m 5'7" x 5'3"

TOILET ⊒1.55m x 2.45m 5'1" x 8'1"

PHP

₩ K

KITCHEN 3.35m x 2.275m

11'0" x 7'6"

@\_@ @\_@

UTILITY

2.025m x 1.475m

<u>6'8" x 4'10"</u>

**Tower A** Model 1 **3 BHK COMPACT-TYPE 01** Ground, First ,Second & Third floor A2-00/01/02/03-03

CARPET AREA: 98.05 sqm / 1055 sqft BALCONY AREA: 5.31 sqm / 57 sqft SALABLE AREA: 139.54 sqm / 1502 sqft