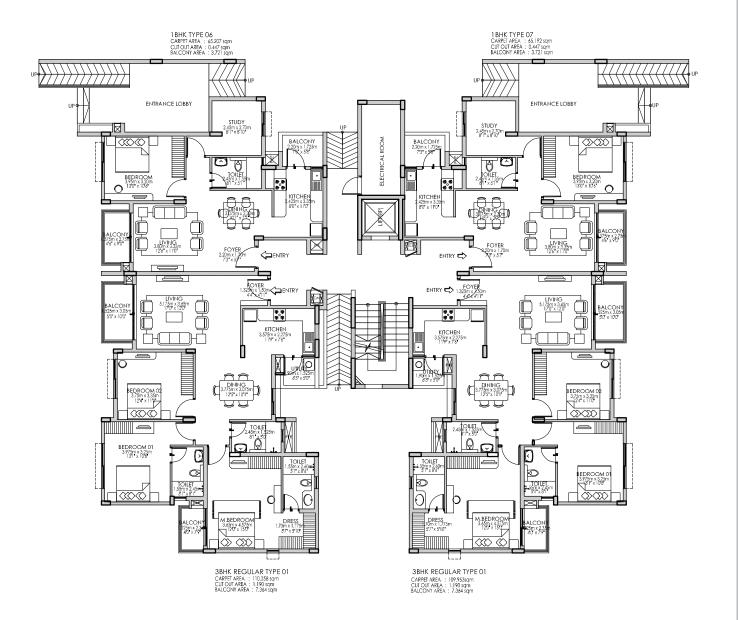

Tower A Model 1 3 BHK COMPACT-TYPE 02 Ground, First ,Second & Third floor A1-00/01/02/03-01

CARPET AREA: 96.86 sqm / 1042 sqft BALCONY AREA: 4.36 sqm / 47 sqft SALABLE AREA: 137.22 sqm / 1477 sqft

2BHK REGULAR TYPE 01 CARPET AREA : 83.401 sqm CUT OUT AREA : 0.537 sqm BALCONY AREA : 6.266 sqm 2BHK REGULAR TYPE 01 CARPET AREA : 83.401 sqm CUT OUT AREA : 0.537 sqm BALCONY AREA : 6.266 sqm

**Tower A** Wing - A2

Tower A & B Model 1 2 BHK REGULAR-TYPE 01 Ground, First, Second & Third floor A2-00/01/02/03-01 B2-00/01/02/03-01

CARPET AREA: 83.40 sqm / 897 sqft BALCONY AREA: 6.26 sqm / 67 sqft SALABLE AREA: 121.61 sqm / 1309 sqft

Tower A & B Model 1 2 BHK REGULAR-TYPE 01 Ground, First, Second & Third floor A2 & B2-00/01/02/03-04

> CARPET AREA: 83.40 sqm / 897 sqft BALCONY AREA: 6.26 sqm / 67 sqft SALABLE AREA: 121.61 sqm / 1309 sqft