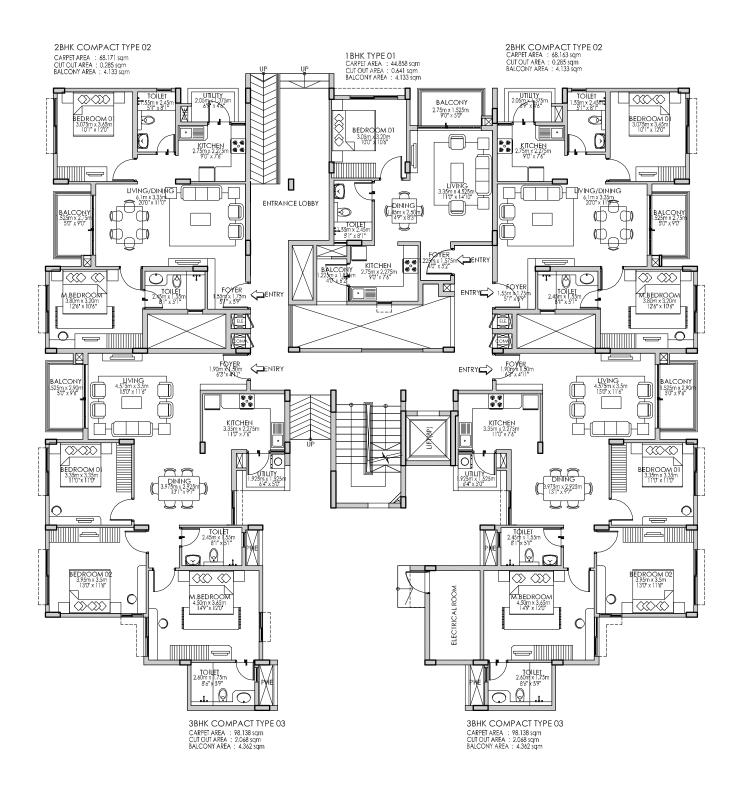

# FLOOR PLANS

**Tower A** Wing - A1 Ground Floor

RERA No: PRM/KA/RERA/1251/310/PR/171102/002197 available at http://rera.karnataka.gov.in

Tower A Model 1 1 BHK-TYPE 01 Ground floor A1-00-03

CARPET AREA: 44.88 sqm / 483 sqft BALCONY AREA: 4.133 sqm / 45 sqft SALABLE AREA: 66.14 sqm / 712 sqft

RERA No: PRM/KA/RERA/1251/310/PR/171102/002197 available at http://rera.karnataka.gov.in

Tower A & B Model 1 2 BHK COMPACT-TYPE 02 Ground, First, Second & Third floor A1-00/01/02/03-02 B1-00/01/02/03-02

> CARPET AREA: 68.17 sqm / 733 sqft BALCONY AREA: 4.13 sqm / 44 sqft SALABLE AREA: 97.64 sqm / 1051 sqft

RERA No: PRM/KA/RERA/1251/310/PR/171102/002197 available at http://rera.karnataka.gov.in

Tower A & B Model 1 2 BHK COMPACT-TYPE 02 Ground, First, Second & Third floor A1-00/01/02/03-04 B1-00/01/02/03-04

> CARPET AREA: 68.17 sqm / 733 sqft BALCONY AREA: 4.13 sqm / 44 sqft SALABLE AREA: 97.64 sqm / 1051 sqft

RERA No: PRM/KA/RERA/1251/310/PR/171102/002197 available at http://rera.karnataka.gov.in

Tower A Model 1 2 BHK SMALL-TYPE 01 First, Second & Third floor A1-01/02/03-03

CARPET AREA: 65.86 sqm / 708 sqft BALCONY AREA: 4.13 sqm / 44 sqft SALABLE AREA: 94.67 sqm / 1019 sqft

Tower A Model 1 3 BHK COMPACT-TYPE 02 Ground floor A1-00-05

CARPET AREA: 96.86 sqm / 1042 sqft BALCONY AREA: 4.36 sqm / 47 sqft SALABLE AREA: 137.22 sqm / 1477 sqft

RERA No: PRM/KA/RERA/1251/310/PR/171102/002197 available at http://rera.karnataka.gov.in

Tower A Model 1 3 BHK COMPACT-TYPE 02 First ,Second & Third floor A1-01/02/03-05

CARPET AREA: 96.86 sqm / 1042 sqft BALCONY AREA: 4.36 sqm / 47 sqft SALABLE AREA: 137.22 sqm / 1477 sqft

Tower A Model 1 3 BHK COMPACT-TYPE 02 Ground, First ,Second & Third floor A1-00/01/02/03-01

CARPET AREA: 96.86 sqm / 1042 sqft BALCONY AREA: 4.36 sqm / 47 sqft SALABLE AREA: 137.22 sqm / 1477 sqft

2BHK REGULAR TYPE 01 CARPET AREA : 83.401 sqm CUT OUT AREA : 0.537 sqm BALCONY AREA : 6.266 sqm 2BHK REGULAR TYPE 01 CARPET AREA : 83.401 sqm CUT OUT AREA : 0.537 sqm BALCONY AREA : 6.266 sqm