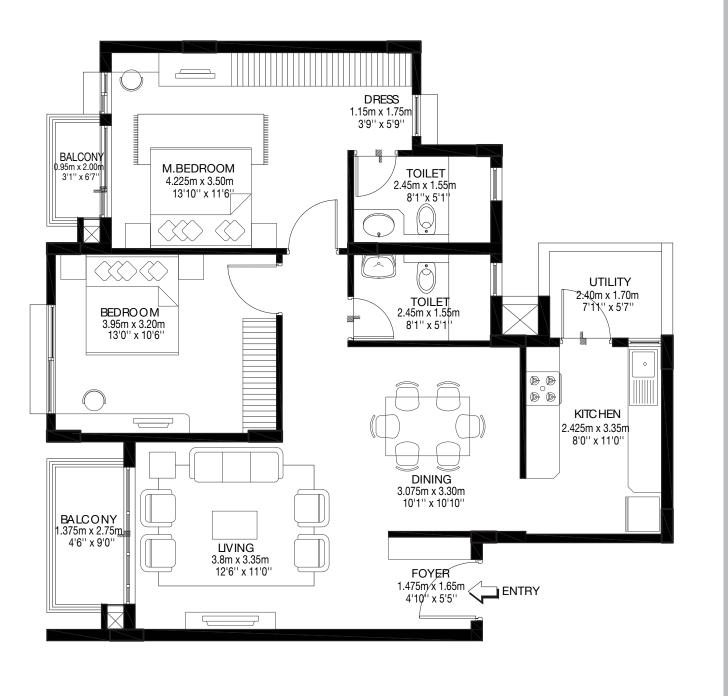

## Tower A Model 1 3 BHK COMPACT-TYPE 01 Ground, First ,Second & Third floor A2-00/01/02/03-02

CARPET AREA: 98.05 sqm / 1055 sqft BALCONY AREA: 5.31 sqm / 57 sqft SALABLE AREA: 139.54 sqm / 1502 sqft

 $\langle \rangle \rangle$ X M.BEDROOM 4.475m x 3.50m 14'8" x 11'6" BEDROOM 01 3.35m x 3.50m 11'0" x 11'6" Å 1.875m x 1.75m 6'2" x 5'9" TOILET 2.45m x 1.55m 8 1" x 5'1" \_\_\_ DINING 3.575m x 3.00m 11'9" x 9'10" BEDROOM 02 3.35m x 3.35m 11'0" x 11'0" KEYPLAN HINKIN H 開設 BALCONY 1.525m x 3.65m LIVING 5.075m x 3.50m

5'0" x 12'0"

16'8" x 11'6"

5

DRESS 1.70m x 1.60m 5'7" x 5'3"

TOILET ⊒1.55m x 2.45m 5'1" x 8'1"

PHP

₩ K

KITCHEN 3.35m x 2.275m

11'0" x 7'6"

@\_@ @\_@

UTILITY

2.025m x 1.475m

<u>6'8" x 4'10"</u>

**Tower A** Model 1 **3 BHK COMPACT-TYPE 01** Ground, First ,Second & Third floor A2-00/01/02/03-03

CARPET AREA: 98.05 sqm / 1055 sqft BALCONY AREA: 5.31 sqm / 57 sqft SALABLE AREA: 139.54 sqm / 1502 sqft