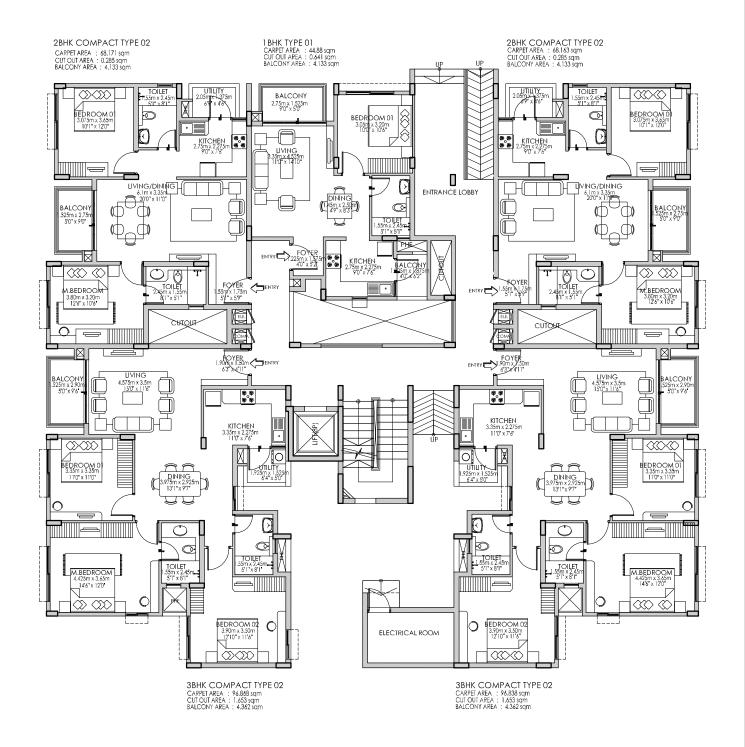

# FLOOR PLANS

**Tower A** Wing - A1 Ground Floor

RERA No: PRM/KA/RERA/1251/310/PR/171102/002197 available at http://rera.karnataka.gov.in

Tower A Model 1 1 BHK-TYPE 01 Ground floor A1-00-03

CARPET AREA: 44.88 sqm / 483 sqft BALCONY AREA: 4.133 sqm / 45 sqft SALABLE AREA: 66.14 sqm / 712 sqft

RERA No: PRM/KA/RERA/1251/310/PR/171102/002197 available at http://rera.karnataka.gov.in

Tower A & B Model 1 2 BHK COMPACT-TYPE 02 Ground, First, Second & Third floor A1-00/01/02/03-02 B1-00/01/02/03-02

> CARPET AREA: 68.17 sqm / 733 sqft BALCONY AREA: 4.13 sqm / 44 sqft SALABLE AREA: 97.64 sqm / 1051 sqft

RERA No: PRM/KA/RERA/1251/310/PR/171102/002197 available at http://rera.karnataka.gov.in

Tower A & B Model 1 2 BHK COMPACT-TYPE 02 Ground, First, Second & Third floor A1-00/01/02/03-04 B1-00/01/02/03-04

> CARPET AREA: 68.17 sqm / 733 sqft BALCONY AREA: 4.13 sqm / 44 sqft SALABLE AREA: 97.64 sqm / 1051 sqft

RERA No: PRM/KA/RERA/1251/310/PR/171102/002197 available at http://rera.karnataka.gov.in

Tower A Model 1 2 BHK SMALL-TYPE 01 First, Second & Third floor A1-01/02/03-03

CARPET AREA: 65.86 sqm / 708 sqft BALCONY AREA: 4.13 sqm / 44 sqft SALABLE AREA: 94.67 sqm / 1019 sqft

Tower A Model 1 3 BHK COMPACT-TYPE 02 Ground floor A1-00-05

CARPET AREA: 96.86 sqm / 1042 sqft BALCONY AREA: 4.36 sqm / 47 sqft SALABLE AREA: 137.22 sqm / 1477 sqft

RERA No: PRM/KA/RERA/1251/310/PR/171102/002197 available at http://rera.karnataka.gov.in

Tower A Model 1 3 BHK COMPACT-TYPE 02 First ,Second & Third floor A1-01/02/03-05

CARPET AREA: 96.86 sqm / 1042 sqft BALCONY AREA: 4.36 sqm / 47 sqft SALABLE AREA: 137.22 sqm / 1477 sqft

Tower A Model 1 3 BHK COMPACT-TYPE 02 Ground, First ,Second & Third floor A1-00/01/02/03-01

CARPET AREA: 96.86 sqm / 1042 sqft BALCONY AREA: 4.36 sqm / 47 sqft SALABLE AREA: 137.22 sqm / 1477 sqft

2BHK REGULAR TYPE 01 CARPET AREA : 83.401 sqm CUT OUT AREA : 0.537 sqm BALCONY AREA : 6.266 sqm 2BHK REGULAR TYPE 01 CARPET AREA : 83.401 sqm CUT OUT AREA : 0.537 sqm BALCONY AREA : 6.266 sqm