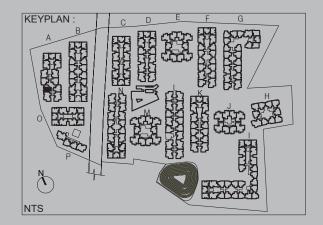

# FLOOR PLANS

**Tower A** Wing - A1 Ground Floor

RERA No: PRM/KA/RERA/1251/310/PR/171102/002197 available at http://rera.karnataka.gov.in

Tower A Model 1 1 BHK-TYPE 01 Ground floor A1-00-03

CARPET AREA: 44.88 sqm / 483 sqft BALCONY AREA: 4.133 sqm / 45 sqft SALABLE AREA: 66.14 sqm / 712 sqft