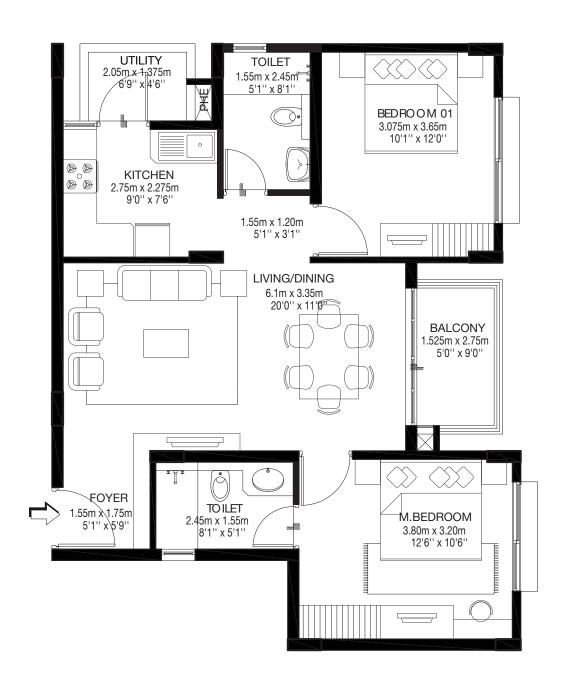

Tower A Model 1 3 BHK COMPACT-TYPE 02 Ground, First ,Second & Third floor A1-00/01/02/03-01

CARPET AREA: 96.86 sqm / 1042 sqft BALCONY AREA: 4.36 sqm / 47 sqft SALABLE AREA: 137.22 sqm / 1477 sqft

2BHK REGULAR TYPE 01 CARPET AREA : 83.401 sqm CUT OUT AREA : 0.537 sqm BALCONY AREA : 6.266 sqm 2BHK REGULAR TYPE 01 CARPET AREA : 83.401 sqm CUT OUT AREA : 0.537 sqm BALCONY AREA : 6.266 sqm

**Tower A** Wing - A2

Tower A & B Model 1 2 BHK REGULAR-TYPE 01 Ground, First, Second & Third floor A2-00/01/02/03-01 B2-00/01/02/03-01

CARPET AREA: 83.40 sqm / 897 sqft BALCONY AREA: 6.26 sqm / 67 sqft SALABLE AREA: 121.61 sqm / 1309 sqft