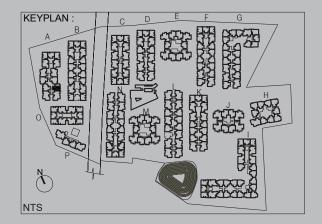

INKIN H 開設 BALCONY 1.525m x 3.65m LIVING 5.075m x 3.50m

5'0" x 12'0"

16'8" x 11'6"

5

DRESS 1.70m x 1.60m 5'7" x 5'3"

TOILET ⊒1.55m x 2.45m 5'1" x 8'1"

PHP

₩ K

KITCHEN 3.35m x 2.275m

11'0" x 7'6"

@\_@ @\_@

UTILITY

2.025m x 1.475m

<u>6'8" x 4'10"</u>

**Tower A** Model 1 **3 BHK COMPACT-TYPE 01** Ground, First ,Second & Third floor A2-00/01/02/03-03

CARPET AREA: 98.05 sqm / 1055 sqft BALCONY AREA: 5.31 sqm / 57 sqft SALABLE AREA: 139.54 sqm / 1502 sqft













Tower A Model 1 1 BHK-TYPE 06 Ground floor A3-00-02

CARPET AREA: 65.20 sqm / 701 sqft BALCONY AREA: 3.72 sqm / 40 sqft SALABLE AREA: 82.59 sqm / 889 sqft







Tower A Model 1 1 BHK-TYPE 07 Ground floor A3-00-03

CARPET AREA: 65.19 sqm / 701 sqft BALCONY AREA: 3.72 sqm / 40 sqft SALABLE AREA: 83.06 sqm / 894 sqft







Tower A Model 1 2 BHK REGULAR-TYPE 04 Ground, First, Second & Third floor A3-01/02/03-02

CARPET AREA: 83.33 sqm / 896 sqft BALCONY AREA: 5.56 sqm / 69 sqft SALABLE AREA: 120.31 sqm / 1295 sqft







Tower A Model 1 2 BHK REGULAR-TYPE 04 Ground, First, Second & Third floor A3-01/02/03-03

CARPET AREA: 83.33 sqm / 896 sqft BALCONY AREA: 5.56 sqm / 69 sqft SALABLE AREA: 120.31 sqm / 1295 sqft



RERA No: PRM/KA/RERA/1251/310/PR/171102/002197 available at http://rera.karnataka.gov.in





## Tower A Model 1 3 BHK REGULAR-TYPE 01 Ground, First ,Second & Third floor A3-00/01/02/03-01

CARPET AREA: 110.25 sqm / 1186 sqft BALCONY AREA: 7.36 sqm / 79 sqft SALABLE AREA: 158.59 sqm / 1707 sqft



RERA No: PRM/KA/RERA/1251/310/PR/171102/002197 available at http://rera.karnataka.gov.in





##