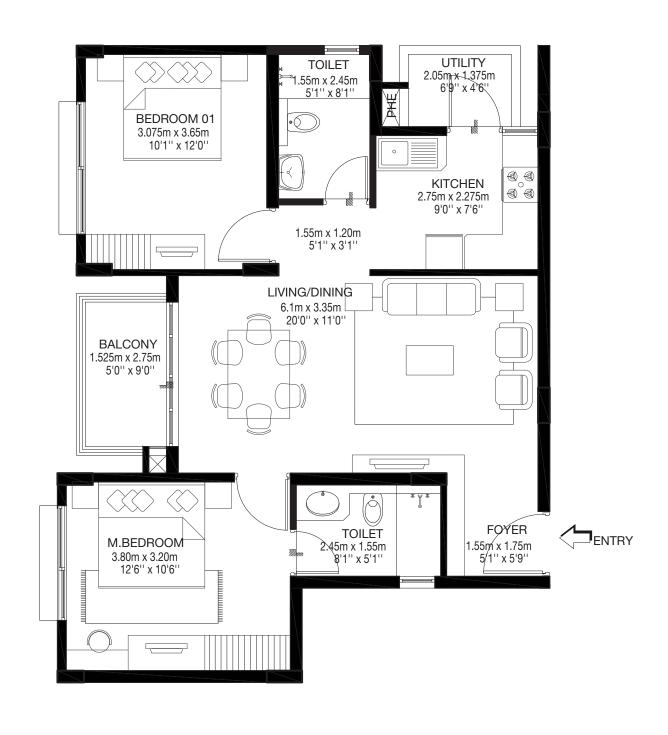

**Tower A** Wing - A2

Tower A & B Model 1 2 BHK REGULAR-TYPE 01 Ground, First, Second & Third floor A2-00/01/02/03-01 B2-00/01/02/03-01

CARPET AREA: 83.40 sqm / 897 sqft BALCONY AREA: 6.26 sqm / 67 sqft SALABLE AREA: 121.61 sqm / 1309 sqft

Tower A & B Model 1 2 BHK REGULAR-TYPE 01 Ground, First, Second & Third floor A2 & B2-00/01/02/03-04

> CARPET AREA: 83.40 sqm / 897 sqft BALCONY AREA: 6.26 sqm / 67 sqft SALABLE AREA: 121.61 sqm / 1309 sqft

## Tower A Model 1 3 BHK COMPACT-TYPE 01 Ground, First ,Second & Third floor A2-00/01/02/03-02

CARPET AREA: 98.05 sqm / 1055 sqft BALCONY AREA: 5.31 sqm / 57 sqft SALABLE AREA: 139.54 sqm / 1502 sqft

 $\langle \rangle \rangle$ X M.BEDROOM 4.475m x 3.50m 14'8" x 11'6" BEDROOM 01 3.35m x 3.50m 11'0" x 11'6" Å 1.875m x 1.75m 6'2" x 5'9" TOILET 2.45m x 1.55m 8 1" x 5'1" \_\_\_ DINING 3.575m x 3.00m 11'9" x 9'10" BEDROOM 02 3.35m x 3.35m 11'0" x 11'0" KEYPLAN HINKIN H 開設 BALCONY 1.525m x 3.65m LIVING 5.075m x 3.50m

5'0" x 12'0"

16'8" x 11'6"

5

DRESS 1.70m x 1.60m 5'7" x 5'3"

TOILET ⊒1.55m x 2.45m 5'1" x 8'1"

PHP

₩ K

KITCHEN 3.35m x 2.275m

11'0" x 7'6"

@\_@ @\_@

UTILITY

2.025m x 1.475m

<u>6'8" x 4'10"</u>

**Tower A** Model 1 **3 BHK COMPACT-TYPE 01** Ground, First ,Second & Third floor A2-00/01/02/03-03

CARPET AREA: 98.05 sqm / 1055 sqft BALCONY AREA: 5.31 sqm / 57 sqft SALABLE AREA: 139.54 sqm / 1502 sqft