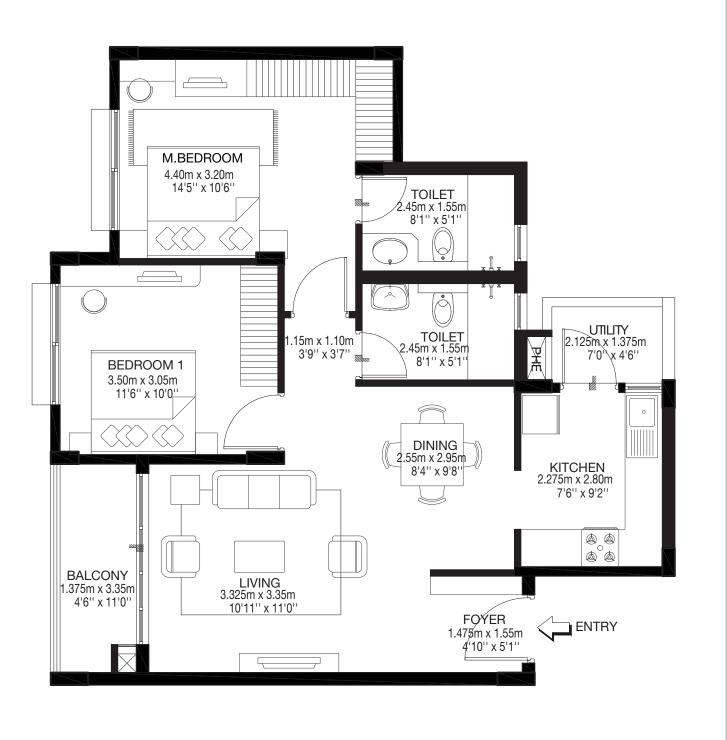

## Tower A Model 1 3 BHK COMPACT-TYPE 01 Ground, First ,Second & Third floor A2-00/01/02/03-02

CARPET AREA: 98.05 sqm / 1055 sqft BALCONY AREA: 5.31 sqm / 57 sqft SALABLE AREA: 139.54 sqm / 1502 sqft

 $\langle \rangle \rangle$ X M.BEDROOM 4.475m x 3.50m 14'8" x 11'6" BEDROOM 01 3.35m x 3.50m 11'0" x 11'6" Å 1.875m x 1.75m 6'2" x 5'9" TOILET 2.45m x 1.55m 8 1" x 5'1" \_\_\_ DINING 3.575m x 3.00m 11'9" x 9'10" BEDROOM 02 3.35m x 3.35m 11'0" x 11'0" KEYPLAN HINKIN H 開設 BALCONY 1.525m x 3.65m LIVING 5.075m x 3.50m

5'0" x 12'0"

16'8" x 11'6"

5

DRESS 1.70m x 1.60m 5'7" x 5'3"

TOILET ⊒1.55m x 2.45m 5'1" x 8'1"

PHP

₩ K

KITCHEN 3.35m x 2.275m

11'0" x 7'6"

@\_@ @\_@

UTILITY

2.025m x 1.475m

<u>6'8" x 4'10"</u>

**Tower A** Model 1 **3 BHK COMPACT-TYPE 01** Ground, First ,Second & Third floor A2-00/01/02/03-03

CARPET AREA: 98.05 sqm / 1055 sqft BALCONY AREA: 5.31 sqm / 57 sqft SALABLE AREA: 139.54 sqm / 1502 sqft