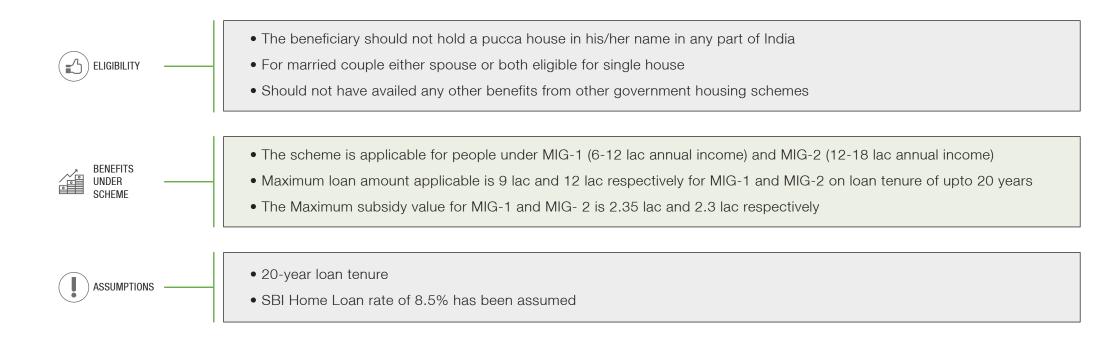

## PRADHAN MANTRI AWAS YOJANA

PRADHAN MANTRI AWAS YOJANA (PMAY) AIMS TO MAKE THE GOAL OF "HOUSING FOR ALL" A REALITY.

## PRADHAN MANTRI AWAS YOJANA

| PARAMETERS                           | CLSS(MIG-1)   | CLSS(MIG-2)    |
|--------------------------------------|---------------|----------------|
| Income range                         | 6-12 lacs     | 12-18 lacs     |
| Max carpet area of house             | 968.76 sq.ft. | 1184.04 sq.ft. |
| Max Loan amount eligible for subsidy | Upto 9 lacs   | Upto 12 lacs   |
| Subsidy percentage                   | 4%            | 3%             |
| Max loan tenure of loan              | 20 years      | 20 years       |
| Max subsidy amount                   | 2.35 lacs     | 2.30 lacs      |