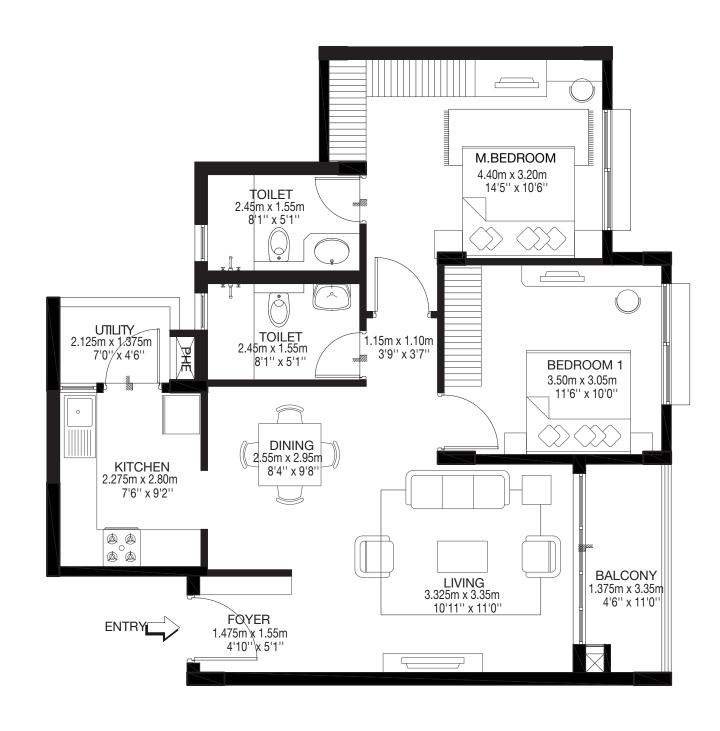

## Tower A Model 1 3 BHK COMPACT-TYPE 01 Ground, First ,Second & Third floor A2-00/01/02/03-02

CARPET AREA: 98.05 sqm / 1055 sqft BALCONY AREA: 5.31 sqm / 57 sqft SALABLE AREA: 139.54 sqm / 1502 sqft

 $\langle \rangle \rangle$ X M.BEDROOM 4.475m x 3.50m 14'8" x 11'6" BEDROOM 01 3.35m x 3.50m 11'0" x 11'6" Å 1.875m x 1.75m 6'2" x 5'9" TOILET 2.45m x 1.55m 8 1" x 5'1" \_\_\_ DINING 3.575m x 3.00m 11'9" x 9'10" BEDROOM 02 3.35m x 3.35m 11'0" x 11'0" KEYPLAN HINKIN H 開設 BALCONY 1.525m x 3.65m LIVING 5.075m x 3.50m

5'0" x 12'0"

16'8" x 11'6"

5

DRESS 1.70m x 1.60m 5'7" x 5'3"

TOILET ⊒1.55m x 2.45m 5'1" x 8'1"

PHP

₩ K

KITCHEN 3.35m x 2.275m

11'0" x 7'6"

@\_@ @\_@

UTILITY

2.025m x 1.475m

<u>6'8" x 4'10"</u>

**Tower A** Model 1 **3 BHK COMPACT-TYPE 01** Ground, First ,Second & Third floor A2-00/01/02/03-03

CARPET AREA: 98.05 sqm / 1055 sqft BALCONY AREA: 5.31 sqm / 57 sqft SALABLE AREA: 139.54 sqm / 1502 sqft