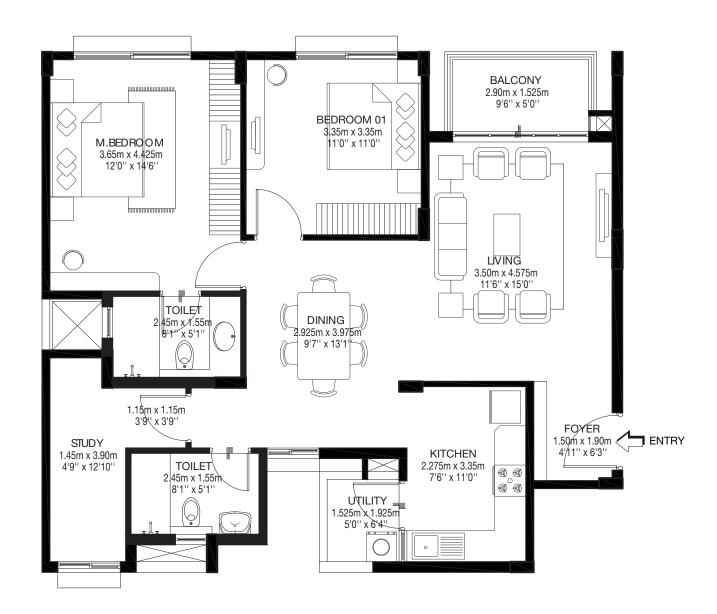

## Tower A Model 1 3 BHK COMPACT-TYPE 01 Ground, First ,Second & Third floor A2-00/01/02/03-02

CARPET AREA: 98.05 sqm / 1055 sqft BALCONY AREA: 5.31 sqm / 57 sqft SALABLE AREA: 139.54 sqm / 1502 sqft

 $\langle \rangle \rangle$ X M.BEDROOM 4.475m x 3.50m 14'8" x 11'6" BEDROOM 01 3.35m x 3.50m 11'0" x 11'6" Å 1.875m x 1.75m 6'2" x 5'9" TOILET 2.45m x 1.55m 8 1" x 5'1" \_\_\_ DINING 3.575m x 3.00m 11'9" x 9'10" BEDROOM 02 3.35m x 3.35m 11'0" x 11'0" KEYPLAN HINKIN H 開設 BALCONY 1.525m x 3.65m LIVING 5.075m x 3.50m

5'0" x 12'0"

16'8" x 11'6"

5

DRESS 1.70m x 1.60m 5'7" x 5'3"

TOILET ⊒1.55m x 2.45m 5'1" x 8'1"

PHP

₩ K

KITCHEN 3.35m x 2.275m

11'0" x 7'6"

@\_@ @\_@

UTILITY

2.025m x 1.475m

<u>6'8" x 4'10"</u>

**Tower A** Model 1 **3 BHK COMPACT-TYPE 01** Ground, First ,Second & Third floor A2-00/01/02/03-03

CARPET AREA: 98.05 sqm / 1055 sqft BALCONY AREA: 5.31 sqm / 57 sqft SALABLE AREA: 139.54 sqm / 1502 sqft