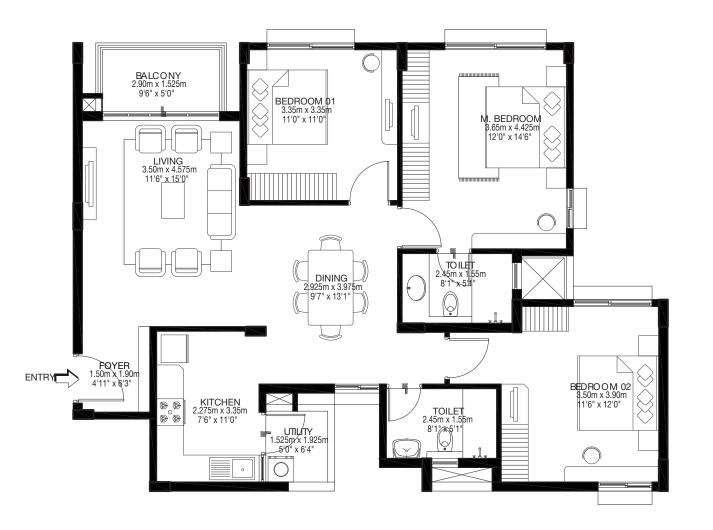

## Tower A Model 1 3 BHK COMPACT-TYPE 01 Ground, First ,Second & Third floor A2-00/01/02/03-02

CARPET AREA: 98.05 sqm / 1055 sqft BALCONY AREA: 5.31 sqm / 57 sqft SALABLE AREA: 139.54 sqm / 1502 sqft

 $\langle \rangle \rangle$ X M.BEDROOM 4.475m x 3.50m 14'8" x 11'6" BEDROOM 01 3.35m x 3.50m 11'0" x 11'6" Å 1.875m x 1.75m 6'2" x 5'9" TOILET 2.45m x 1.55m 8 1" x 5'1" \_\_\_ DINING 3.575m x 3.00m 11'9" x 9'10" BEDROOM 02 3.35m x 3.35m 11'0" x 11'0" KEYPLAN HINKIN H 開設 BALCONY 1.525m x 3.65m LIVING 5.075m x 3.50m

5'0" x 12'0"

16'8" x 11'6"

5

DRESS 1.70m x 1.60m 5'7" x 5'3"

TOILET ⊒1.55m x 2.45m 5'1" x 8'1"

PHP

₩ K

KITCHEN 3.35m x 2.275m

11'0" x 7'6"

@\_@ @\_@

UTILITY

2.025m x 1.475m

<u>6'8" x 4'10"</u>

**Tower A** Model 1 **3 BHK COMPACT-TYPE 01** Ground, First ,Second & Third floor A2-00/01/02/03-03

CARPET AREA: 98.05 sqm / 1055 sqft BALCONY AREA: 5.31 sqm / 57 sqft SALABLE AREA: 139.54 sqm / 1502 sqft