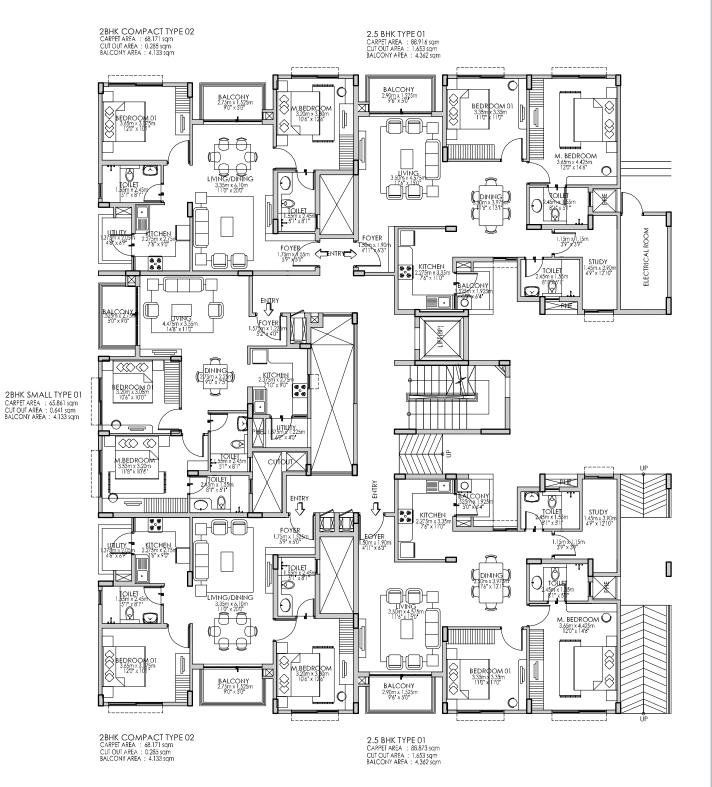

## CONFIGURATION

| Typology    | Saleable Area (sq. ft.) | Saleable Area (sq. m.) | Carpet Area (sq. ft.) | Carpet Area (sq. m.) |
|-------------|-------------------------|------------------------|-----------------------|----------------------|
| 1 BHK       | 712                     | 66                     | 483                   | 45                   |
| 2 BHK       | 1018 - 1090             | 95-101                 | 708 – 758             | 66-70                |
| 2 BHK Large | 1294 – 1309             | 120-122                | 897                   | 83                   |
| 3 BHK       | 1477 – 1500             | 137-139                | 1042 – 1055           | 97-98                |
| 3 BHK Large | 1698 - 1707             | 158-159                | 1173-1186             | 109-110              |

### BUILDING PLAN-