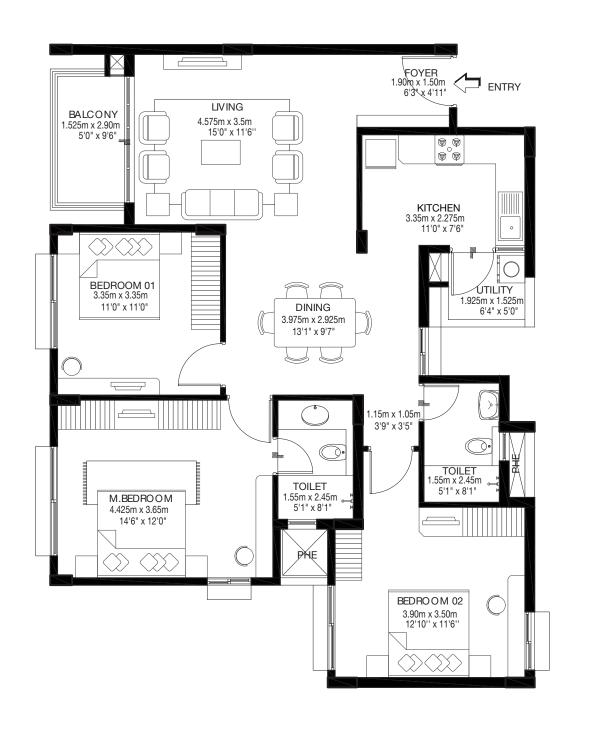

## Tower A Model 1 3 BHK COMPACT-TYPE 01 Ground, First ,Second & Third floor A2-00/01/02/03-02

CARPET AREA: 98.05 sqm / 1055 sqft BALCONY AREA: 5.31 sqm / 57 sqft SALABLE AREA: 139.54 sqm / 1502 sqft

 $\langle \rangle \rangle$ X M.BEDROOM 4.475m x 3.50m 14'8" x 11'6" BEDROOM 01 3.35m x 3.50m 11'0" x 11'6" Å 1.875m x 1.75m 6'2" x 5'9" TOILET 2.45m x 1.55m 8 1" x 5'1" \_\_\_ DINING 3.575m x 3.00m 11'9" x 9'10" BEDROOM 02 3.35m x 3.35m 11'0" x 11'0" KEYPLAN HINKIN H 開設 BALCONY 1.525m x 3.65m LIVING 5.075m x 3.50m

5'0" x 12'0"

16'8" x 11'6"

5

DRESS 1.70m x 1.60m 5'7" x 5'3"

TOILET ⊒1.55m x 2.45m 5'1" x 8'1"

PHP

₩ K

KITCHEN 3.35m x 2.275m

11'0" x 7'6"

@\_@ @\_@

UTILITY

2.025m x 1.475m

<u>6'8" x 4'10"</u>

**Tower A** Model 1 **3 BHK COMPACT-TYPE 01** Ground, First ,Second & Third floor A2-00/01/02/03-03

CARPET AREA: 98.05 sqm / 1055 sqft BALCONY AREA: 5.31 sqm / 57 sqft SALABLE AREA: 139.54 sqm / 1502 sqft