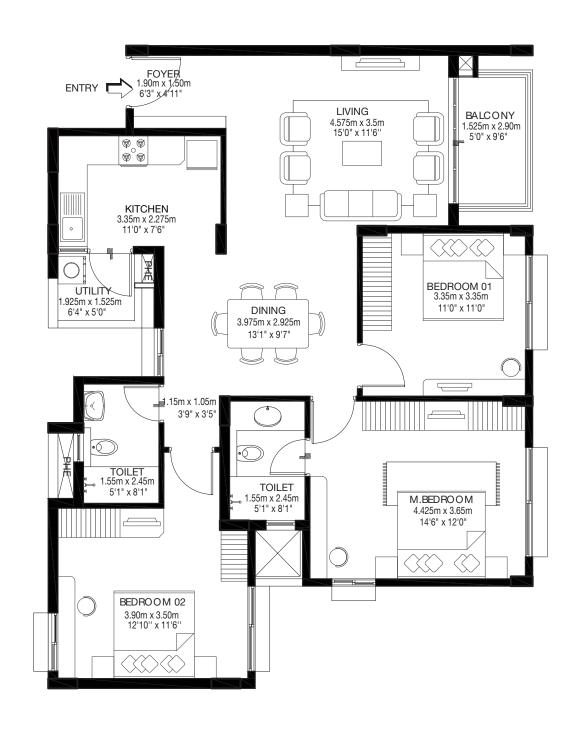

## Tower A Model 1 3 BHK COMPACT-TYPE 01 Ground, First ,Second & Third floor A2-00/01/02/03-02

CARPET AREA: 98.05 sqm / 1055 sqft BALCONY AREA: 5.31 sqm / 57 sqft SALABLE AREA: 139.54 sqm / 1502 sqft

 $\langle \rangle \rangle$ X M.BEDROOM 4.475m x 3.50m 14'8" x 11'6" BEDROOM 01 3.35m x 3.50m 11'0" x 11'6" Å 1.875m x 1.75m 6'2" x 5'9" TOILET 2.45m x 1.55m 8 1" x 5'1" \_\_\_ DINING 3.575m x 3.00m 11'9" x 9'10" BEDROOM 02 3.35m x 3.35m 11'0" x 11'0" KEYPLAN HINKIN H 開設 BALCONY 1.525m x 3.65m LIVING 5.075m x 3.50m

5'0" x 12'0"

16'8" x 11'6"

5

DRESS 1.70m x 1.60m 5'7" x 5'3"

TOILET ⊒1.55m x 2.45m 5'1" x 8'1"

PHP

₩ K

KITCHEN 3.35m x 2.275m

11'0" x 7'6"

@\_@ @\_@

UTILITY

2.025m x 1.475m

<u>6'8" x 4'10"</u>

**Tower A** Model 1 **3 BHK COMPACT-TYPE 01** Ground, First ,Second & Third floor A2-00/01/02/03-03

CARPET AREA: 98.05 sqm / 1055 sqft BALCONY AREA: 5.31 sqm / 57 sqft SALABLE AREA: 139.54 sqm / 1502 sqft