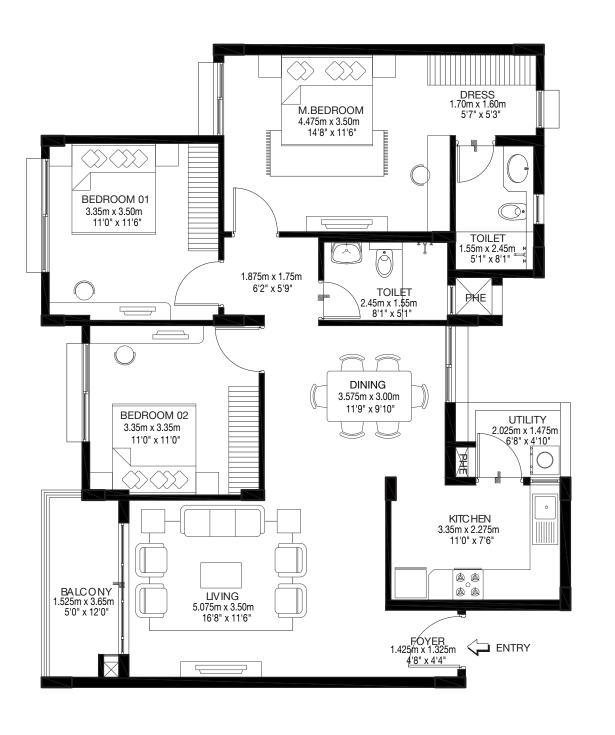

## Tower A Model 1 3 BHK COMPACT-TYPE 01 Ground, First ,Second & Third floor A2-00/01/02/03-02

CARPET AREA: 98.05 sqm / 1055 sqft BALCONY AREA: 5.31 sqm / 57 sqft SALABLE AREA: 139.54 sqm / 1502 sqft

 $\langle \rangle \rangle$ X M.BEDROOM 4.475m x 3.50m 14'8" x 11'6" BEDROOM 01 3.35m x 3.50m 11'0" x 11'6" Å 1.875m x 1.75m 6'2" x 5'9" TOILET 2.45m x 1.55m 8 1" x 5'1" \_\_\_ DINING 3.575m x 3.00m 11'9" x 9'10" BEDROOM 02 3.35m x 3.35m 11'0" x 11'0" KEYPLAN HINKIN H 開設 BALCONY 1.525m x 3.65m LIVING 5.075m x 3.50m

5'0" x 12'0"

16'8" x 11'6"

5

DRESS 1.70m x 1.60m 5'7" x 5'3"

TOILET ⊒1.55m x 2.45m 5'1" x 8'1"

PHP

₩ K

KITCHEN 3.35m x 2.275m

11'0" x 7'6"

@\_@ @\_@

UTILITY

2.025m x 1.475m

<u>6'8" x 4'10"</u>

**Tower A** Model 1 **3 BHK COMPACT-TYPE 01** Ground, First ,Second & Third floor A2-00/01/02/03-03

CARPET AREA: 98.05 sqm / 1055 sqft BALCONY AREA: 5.31 sqm / 57 sqft SALABLE AREA: 139.54 sqm / 1502 sqft