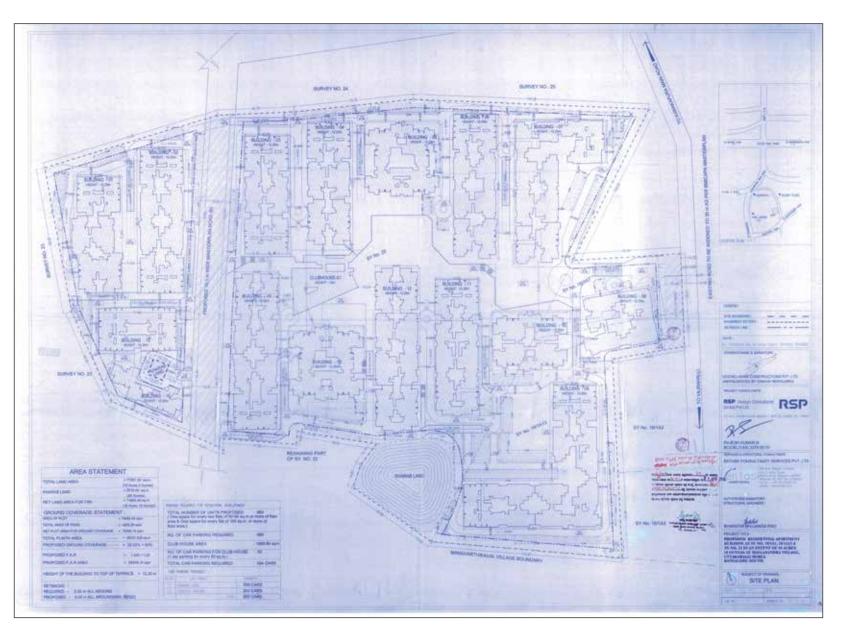

### MASTER LAYOUT PLAN

- Spread across 18 acres
- Low rise residences of G+3 floors with 889 apartments
- Architect- RSP Design Consultants India Private Limited
- Landscape Consultant- Master Plan Landscape
  Consultants
- Retail High Street with proposed convenience tie-ups

### MASTER LAYOUT PLAN ZEST