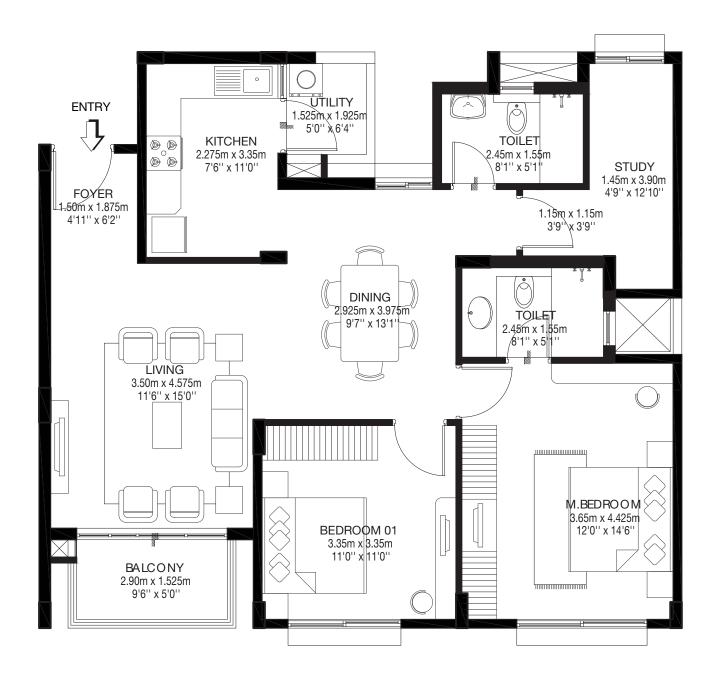

## Tower A Model 1 3 BHK COMPACT-TYPE 01 Ground, First ,Second & Third floor A2-00/01/02/03-02

CARPET AREA: 98.05 sqm / 1055 sqft BALCONY AREA: 5.31 sqm / 57 sqft SALABLE AREA: 139.54 sqm / 1502 sqft

 $\langle \rangle \rangle$ X M.BEDROOM 4.475m x 3.50m 14'8" x 11'6" BEDROOM 01 3.35m x 3.50m 11'0" x 11'6" Å 1.875m x 1.75m 6'2" x 5'9" TOILET 2.45m x 1.55m 8 1" x 5'1" \_\_\_ DINING 3.575m x 3.00m 11'9" x 9'10" BEDROOM 02 3.35m x 3.35m 11'0" x 11'0" KEYPLAN HINKIN H 開設 BALCONY 1.525m x 3.65m LIVING 5.075m x 3.50m

5'0" x 12'0"

16'8" x 11'6"

5

DRESS 1.70m x 1.60m 5'7" x 5'3"

TOILET ⊒1.55m x 2.45m 5'1" x 8'1"

PHP

₩ K

KITCHEN 3.35m x 2.275m

11'0" x 7'6"

@\_@ @\_@

UTILITY

2.025m x 1.475m

<u>6'8" x 4'10"</u>

**Tower A** Model 1 **3 BHK COMPACT-TYPE 01** Ground, First ,Second & Third floor A2-00/01/02/03-03

CARPET AREA: 98.05 sqm / 1055 sqft BALCONY AREA: 5.31 sqm / 57 sqft SALABLE AREA: 139.54 sqm / 1502 sqft