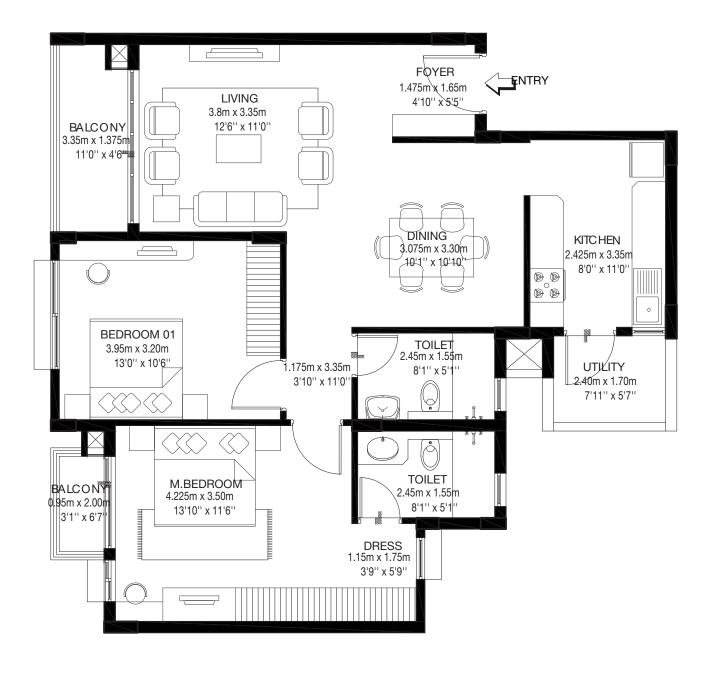

## Tower A Model 1 3 BHK REGULAR-TYPE 01 Ground, First ,Second & Third floor A3-00/01/02/03-01

CARPET AREA: 110.25 sqm / 1186 sqft BALCONY AREA: 7.36 sqm / 79 sqft SALABLE AREA: 158.59 sqm / 1707 sqft

RERA No: PRM/KA/RERA/1251/310/PR/171102/002197 available at http://rera.karnataka.gov.in

## Tower A Model 1 3 BHK REGULAR-TYPE 01 Ground, First ,Second & Third floor A3-00/01/02/03-04

CARPET AREA: 109.95 sqm / 1183 sqft BALCONY AREA: 7.36 sqm / 79 sqft SALABLE AREA: 158.59 sqm / 1707 sqft

Tower B Wing - B1 Ground Floor