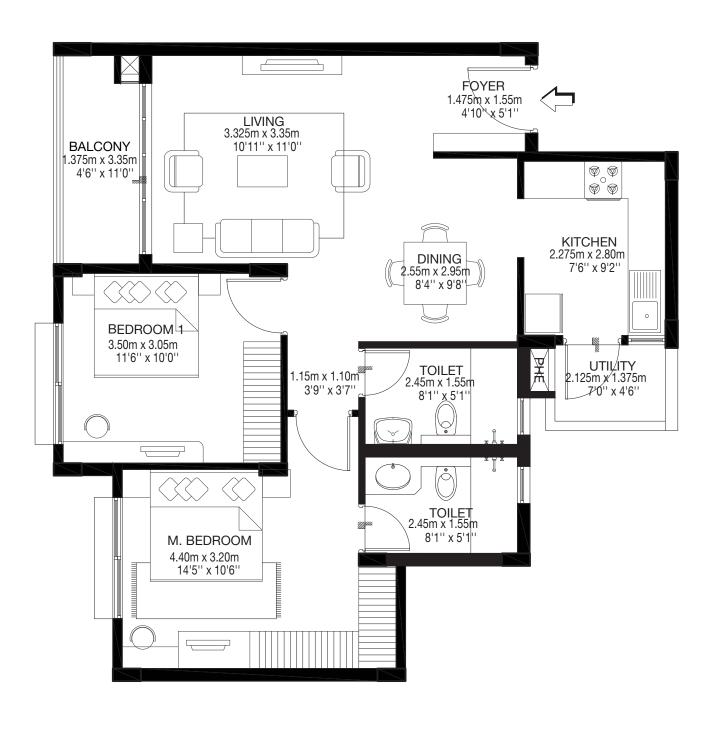

## CONFIGURATION

| Typology    | Saleable Area (sq. ft.) | Saleable Area (sq. m.) | Carpet Area (sq. ft.) | Carpet Area (sq. m.) |
|-------------|-------------------------|------------------------|-----------------------|----------------------|
| 1 BHK       | 712                     | 66                     | 483                   | 45                   |
| 2 BHK       | 1018 - 1090             | 95-101                 | 708 – 758             | 66-70                |
| 2 BHK Large | 1294 – 1309             | 120-122                | 897                   | 83                   |
| 3 BHK       | 1477 – 1500             | 137-139                | 1042 – 1055           | 97-98                |
| 3 BHK Large | 1698 - 1707             | 158-159                | 1173-1186             | 109-110              |

## Tower A Model 1 3 BHK COMPACT-TYPE 01 Ground, First ,Second & Third floor A2-00/01/02/03-02

CARPET AREA: 98.05 sqm / 1055 sqft BALCONY AREA: 5.31 sqm / 57 sqft SALABLE AREA: 139.54 sqm / 1502 sqft

 $\langle \rangle \rangle$ X M.BEDROOM 4.475m x 3.50m 14'8" x 11'6" BEDROOM 01 3.35m x 3.50m 11'0" x 11'6" Å 1.875m x 1.75m 6'2" x 5'9" TOILET 2.45m x 1.55m 8 1" x 5'1" \_\_\_ DINING 3.575m x 3.00m 11'9" x 9'10" BEDROOM 02 3.35m x 3.35m 11'0" x 11'0" KEYPLAN HINKIN H 開設 BALCONY 1.525m x 3.65m LIVING 5.075m x 3.50m

5'0" x 12'0"

16'8" x 11'6"

5

DRESS 1.70m x 1.60m 5'7" x 5'3"

TOILET ⊒1.55m x 2.45m 5'1" x 8'1"

PHP

₩ K

KITCHEN 3.35m x 2.275m

11'0" x 7'6"

@\_@ @\_@

UTILITY

2.025m x 1.475m

<u>6'8" x 4'10"</u>

**Tower A** Model 1 **3 BHK COMPACT-TYPE 01** Ground, First ,Second & Third floor A2-00/01/02/03-03

CARPET AREA: 98.05 sqm / 1055 sqft BALCONY AREA: 5.31 sqm / 57 sqft SALABLE AREA: 139.54 sqm / 1502 sqft