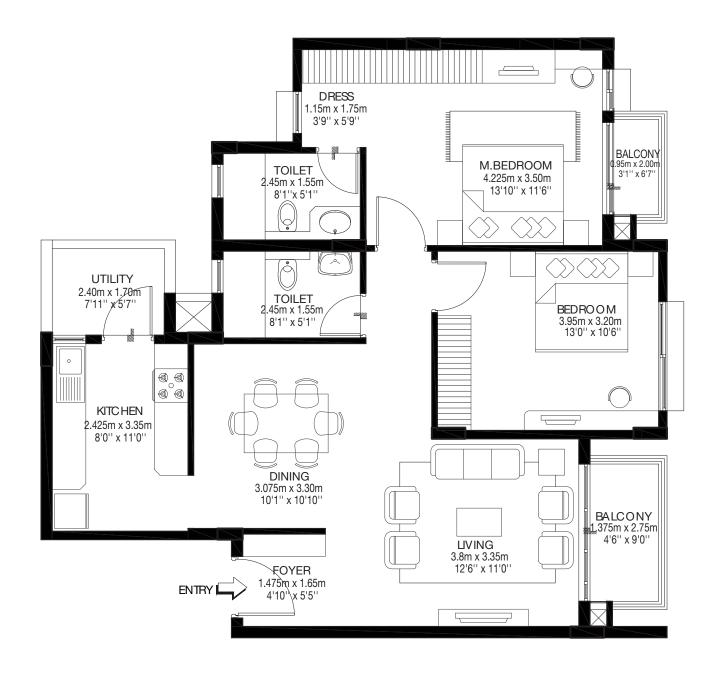

## Tower A Model 1 3 BHK REGULAR-TYPE 01 Ground, First ,Second & Third floor A3-00/01/02/03-01

CARPET AREA: 110.25 sqm / 1186 sqft BALCONY AREA: 7.36 sqm / 79 sqft SALABLE AREA: 158.59 sqm / 1707 sqft

RERA No: PRM/KA/RERA/1251/310/PR/171102/002197 available at http://rera.karnataka.gov.in

## Tower A Model 1 3 BHK REGULAR-TYPE 01 Ground, First ,Second & Third floor A3-00/01/02/03-04

CARPET AREA: 109.95 sqm / 1183 sqft BALCONY AREA: 7.36 sqm / 79 sqft SALABLE AREA: 158.59 sqm / 1707 sqft

Tower B Wing - B1 Ground Floor