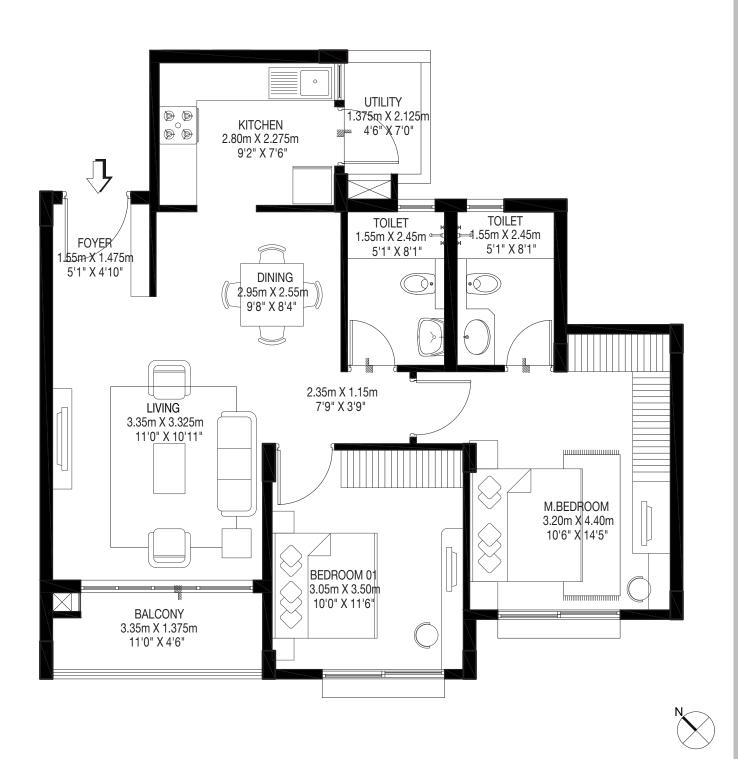

# FLOOR PLANS

**Tower A** Wing - A1 Ground Floor

RERA No: PRM/KA/RERA/1251/310/PR/171102/002197 available at http://rera.karnataka.gov.in

Tower A Model 1 1 BHK-TYPE 01 Ground floor A1-00-03

CARPET AREA: 44.88 sqm / 483 sqft BALCONY AREA: 4.133 sqm / 45 sqft SALABLE AREA: 66.14 sqm / 712 sqft

RERA No: PRM/KA/RERA/1251/310/PR/171102/002197 available at http://rera.karnataka.gov.in

Tower A & B Model 1 2 BHK COMPACT-TYPE 02 Ground, First, Second & Third floor A1-00/01/02/03-02 B1-00/01/02/03-02

> CARPET AREA: 68.17 sqm / 733 sqft BALCONY AREA: 4.13 sqm / 44 sqft SALABLE AREA: 97.64 sqm / 1051 sqft

RERA No: PRM/KA/RERA/1251/310/PR/171102/002197 available at http://rera.karnataka.gov.in

Tower A & B Model 1 2 BHK COMPACT-TYPE 02 Ground, First, Second & Third floor A1-00/01/02/03-04 B1-00/01/02/03-04

> CARPET AREA: 68.17 sqm / 733 sqft BALCONY AREA: 4.13 sqm / 44 sqft SALABLE AREA: 97.64 sqm / 1051 sqft

RERA No: PRM/KA/RERA/1251/310/PR/171102/002197 available at http://rera.karnataka.gov.in

Tower A Model 1 2 BHK SMALL-TYPE 01 First, Second & Third floor A1-01/02/03-03

CARPET AREA: 65.86 sqm / 708 sqft BALCONY AREA: 4.13 sqm / 44 sqft SALABLE AREA: 94.67 sqm / 1019 sqft

Tower A Model 1 3 BHK COMPACT-TYPE 02 Ground floor A1-00-05

CARPET AREA: 96.86 sqm / 1042 sqft BALCONY AREA: 4.36 sqm / 47 sqft SALABLE AREA: 137.22 sqm / 1477 sqft

RERA No: PRM/KA/RERA/1251/310/PR/171102/002197 available at http://rera.karnataka.gov.in

Tower A Model 1 3 BHK COMPACT-TYPE 02 First ,Second & Third floor A1-01/02/03-05

CARPET AREA: 96.86 sqm / 1042 sqft BALCONY AREA: 4.36 sqm / 47 sqft SALABLE AREA: 137.22 sqm / 1477 sqft

Tower A Model 1 3 BHK COMPACT-TYPE 02 Ground, First ,Second & Third floor A1-00/01/02/03-01

CARPET AREA: 96.86 sqm / 1042 sqft BALCONY AREA: 4.36 sqm / 47 sqft SALABLE AREA: 137.22 sqm / 1477 sqft

2BHK REGULAR TYPE 01 CARPET AREA : 83.401 sqm CUT OUT AREA : 0.537 sqm BALCONY AREA : 6.266 sqm 2BHK REGULAR TYPE 01 CARPET AREA : 83.401 sqm CUT OUT AREA : 0.537 sqm BALCONY AREA : 6.266 sqm

**Tower A** Wing - A2

Tower A & B Model 1 2 BHK REGULAR-TYPE 01 Ground, First, Second & Third floor A2-00/01/02/03-01 B2-00/01/02/03-01

CARPET AREA: 83.40 sqm / 897 sqft BALCONY AREA: 6.26 sqm / 67 sqft SALABLE AREA: 121.61 sqm / 1309 sqft

Tower A & B Model 1 2 BHK REGULAR-TYPE 01 Ground, First, Second & Third floor A2 & B2-00/01/02/03-04

> CARPET AREA: 83.40 sqm / 897 sqft BALCONY AREA: 6.26 sqm / 67 sqft SALABLE AREA: 121.61 sqm / 1309 sqft

## Tower A Model 1 3 BHK COMPACT-TYPE 01 Ground, First ,Second & Third floor A2-00/01/02/03-02

CARPET AREA: 98.05 sqm / 1055 sqft BALCONY AREA: 5.31 sqm / 57 sqft SALABLE AREA: 139.54 sqm / 1502 sqft

 $\langle \rangle \rangle$ X M.BEDROOM 4.475m x 3.50m 14'8" x 11'6" BEDROOM 01 3.35m x 3.50m 11'0" x 11'6" Å 1.875m x 1.75m 6'2" x 5'9" TOILET 2.45m x 1.55m 8 1" x 5'1" \_\_\_ DINING 3.575m x 3.00m 11'9" x 9'10" BEDROOM 02 3.35m x 3.35m 11'0" x 11'0" KEYPLAN HINKIN H 開設 BALCONY 1.525m x 3.65m LIVING 5.075m x 3.50m

5'0" x 12'0"

16'8" x 11'6"

5

DRESS 1.70m x 1.60m 5'7" x 5'3"

TOILET ⊒1.55m x 2.45m 5'1" x 8'1"

PHP

₩ K

KITCHEN 3.35m x 2.275m

11'0" x 7'6"

@\_@ @\_@

UTILITY

2.025m x 1.475m

<u>6'8" x 4'10"</u>

**Tower A** Model 1 **3 BHK COMPACT-TYPE 01** Ground, First ,Second & Third floor A2-00/01/02/03-03

CARPET AREA: 98.05 sqm / 1055 sqft BALCONY AREA: 5.31 sqm / 57 sqft SALABLE AREA: 139.54 sqm / 1502 sqft