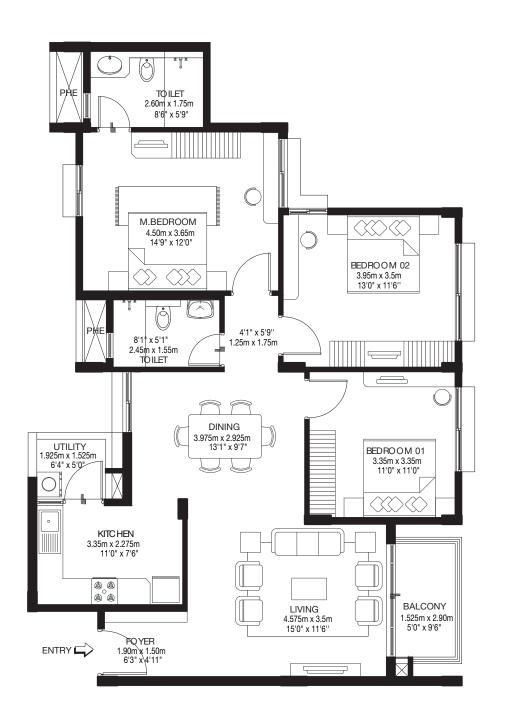

**Tower A** Wing - A2

Tower A & B Model 1 2 BHK REGULAR-TYPE 01 Ground, First, Second & Third floor A2-00/01/02/03-01 B2-00/01/02/03-01

CARPET AREA: 83.40 sqm / 897 sqft BALCONY AREA: 6.26 sqm / 67 sqft SALABLE AREA: 121.61 sqm / 1309 sqft

Tower A & B Model 1 2 BHK REGULAR-TYPE 01 Ground, First, Second & Third floor A2 & B2-00/01/02/03-04

> CARPET AREA: 83.40 sqm / 897 sqft BALCONY AREA: 6.26 sqm / 67 sqft SALABLE AREA: 121.61 sqm / 1309 sqft

## Tower A Model 1 3 BHK COMPACT-TYPE 01 Ground, First ,Second & Third floor A2-00/01/02/03-02

CARPET AREA: 98.05 sqm / 1055 sqft BALCONY AREA: 5.31 sqm / 57 sqft SALABLE AREA: 139.54 sqm / 1502 sqft

 $\langle \rangle \rangle$ X M.BEDROOM 4.475m x 3.50m 14'8" x 11'6" BEDROOM 01 3.35m x 3.50m 11'0" x 11'6" Å 1.875m x 1.75m 6'2" x 5'9" TOILET 2.45m x 1.55m 8 1" x 5'1" \_\_\_ DINING 3.575m x 3.00m 11'9" x 9'10" BEDROOM 02 3.35m x 3.35m 11'0" x 11'0" KEYPLAN HINKIN H 開設 BALCONY 1.525m x 3.65m LIVING 5.075m x 3.50m

5'0" x 12'0"

16'8" x 11'6"

5

DRESS 1.70m x 1.60m 5'7" x 5'3"

TOILET ⊒1.55m x 2.45m 5'1" x 8'1"

PHP

₩ K

KITCHEN 3.35m x 2.275m

11'0" x 7'6"

@\_@ @\_@

UTILITY

2.025m x 1.475m

<u>6'8" x 4'10"</u>

**Tower A** Model 1 **3 BHK COMPACT-TYPE 01** Ground, First ,Second & Third floor A2-00/01/02/03-03

CARPET AREA: 98.05 sqm / 1055 sqft BALCONY AREA: 5.31 sqm / 57 sqft SALABLE AREA: 139.54 sqm / 1502 sqft