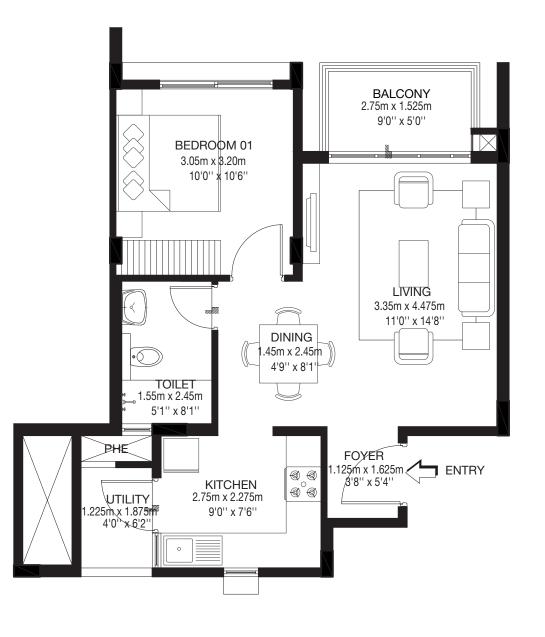

# FLOOR PLANS

**Tower A** Wing - A1 Ground Floor

RERA No: PRM/KA/RERA/1251/310/PR/171102/002197 available at http://rera.karnataka.gov.in

Tower A Model 1 1 BHK-TYPE 01 Ground floor A1-00-03

CARPET AREA: 44.88 sqm / 483 sqft BALCONY AREA: 4.133 sqm / 45 sqft SALABLE AREA: 66.14 sqm / 712 sqft