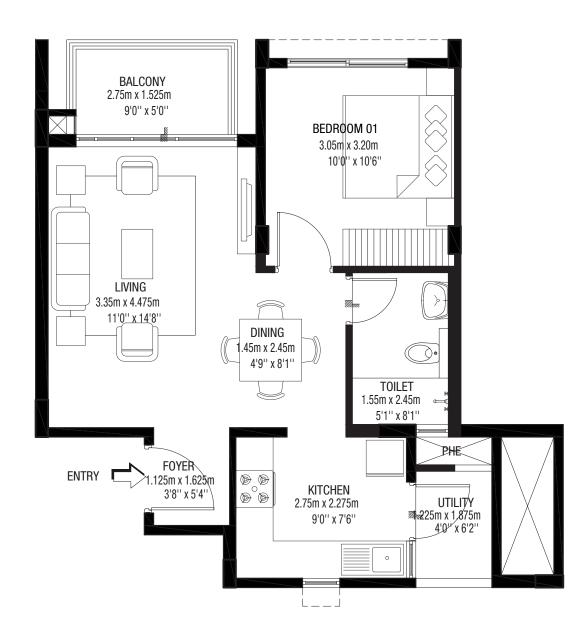

# FLOOR PLANS

**Tower A** Wing - A1 Ground Floor

RERA No: PRM/KA/RERA/1251/310/PR/171102/002197 available at http://rera.karnataka.gov.in

Tower A Model 1 1 BHK-TYPE 01 Ground floor A1-00-03

CARPET AREA: 44.88 sqm / 483 sqft BALCONY AREA: 4.133 sqm / 45 sqft SALABLE AREA: 66.14 sqm / 712 sqft

RERA No: PRM/KA/RERA/1251/310/PR/171102/002197 available at http://rera.karnataka.gov.in

Tower A & B Model 1 2 BHK COMPACT-TYPE 02 Ground, First, Second & Third floor A1-00/01/02/03-02 B1-00/01/02/03-02

> CARPET AREA: 68.17 sqm / 733 sqft BALCONY AREA: 4.13 sqm / 44 sqft SALABLE AREA: 97.64 sqm / 1051 sqft

RERA No: PRM/KA/RERA/1251/310/PR/171102/002197 available at http://rera.karnataka.gov.in

Tower A & B Model 1 2 BHK COMPACT-TYPE 02 Ground, First, Second & Third floor A1-00/01/02/03-04 B1-00/01/02/03-04

> CARPET AREA: 68.17 sqm / 733 sqft BALCONY AREA: 4.13 sqm / 44 sqft SALABLE AREA: 97.64 sqm / 1051 sqft

RERA No: PRM/KA/RERA/1251/310/PR/171102/002197 available at http://rera.karnataka.gov.in

Tower A Model 1 2 BHK SMALL-TYPE 01 First, Second & Third floor A1-01/02/03-03

CARPET AREA: 65.86 sqm / 708 sqft BALCONY AREA: 4.13 sqm / 44 sqft SALABLE AREA: 94.67 sqm / 1019 sqft

Tower A Model 1 3 BHK COMPACT-TYPE 02 Ground floor A1-00-05

CARPET AREA: 96.86 sqm / 1042 sqft BALCONY AREA: 4.36 sqm / 47 sqft SALABLE AREA: 137.22 sqm / 1477 sqft

RERA No: PRM/KA/RERA/1251/310/PR/171102/002197 available at http://rera.karnataka.gov.in

Tower A Model 1 3 BHK COMPACT-TYPE 02 First ,Second & Third floor A1-01/02/03-05

CARPET AREA: 96.86 sqm / 1042 sqft BALCONY AREA: 4.36 sqm / 47 sqft SALABLE AREA: 137.22 sqm / 1477 sqft

Tower A Model 1 3 BHK COMPACT-TYPE 02 Ground, First ,Second & Third floor A1-00/01/02/03-01

CARPET AREA: 96.86 sqm / 1042 sqft BALCONY AREA: 4.36 sqm / 47 sqft SALABLE AREA: 137.22 sqm / 1477 sqft

2BHK REGULAR TYPE 01 CARPET AREA : 83.401 sqm CUT OUT AREA : 0.537 sqm BALCONY AREA : 6.266 sqm 2BHK REGULAR TYPE 01 CARPET AREA : 83.401 sqm CUT OUT AREA : 0.537 sqm BALCONY AREA : 6.266 sqm