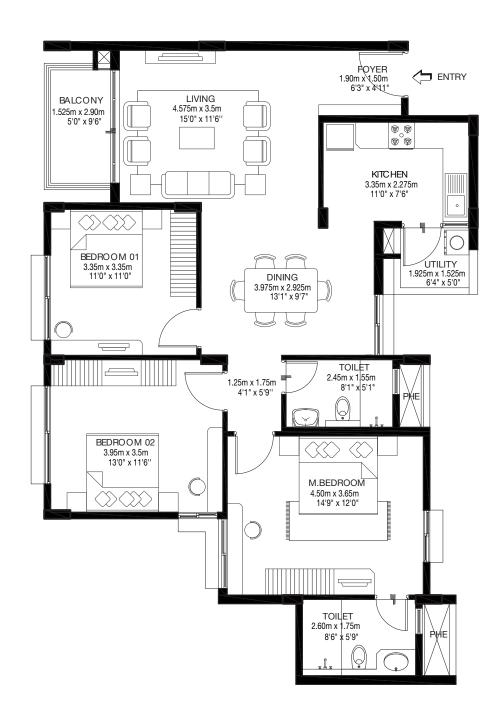

## Tower A Model 1 3 BHK REGULAR-TYPE 01 Ground, First ,Second & Third floor A3-00/01/02/03-01

CARPET AREA: 110.25 sqm / 1186 sqft BALCONY AREA: 7.36 sqm / 79 sqft SALABLE AREA: 158.59 sqm / 1707 sqft

RERA No: PRM/KA/RERA/1251/310/PR/171102/002197 available at http://rera.karnataka.gov.in

## Tower A Model 1 3 BHK REGULAR-TYPE 01 Ground, First ,Second & Third floor A3-00/01/02/03-04

CARPET AREA: 109.95 sqm / 1183 sqft BALCONY AREA: 7.36 sqm / 79 sqft SALABLE AREA: 158.59 sqm / 1707 sqft

Tower B Wing - B1 Ground Floor