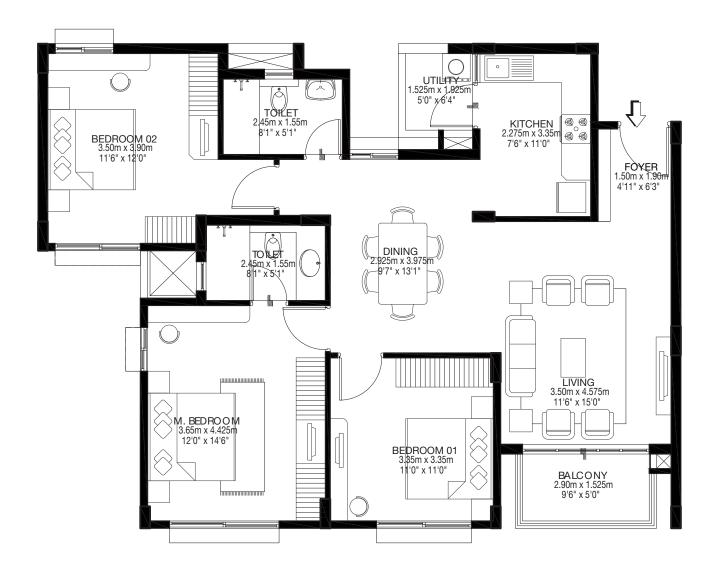

# FLOOR PLANS

**Tower A** Wing - A1 Ground Floor

RERA No: PRM/KA/RERA/1251/310/PR/171102/002197 available at http://rera.karnataka.gov.in

Tower A Model 1 1 BHK-TYPE 01 Ground floor A1-00-03

CARPET AREA: 44.88 sqm / 483 sqft BALCONY AREA: 4.133 sqm / 45 sqft SALABLE AREA: 66.14 sqm / 712 sqft

RERA No: PRM/KA/RERA/1251/310/PR/171102/002197 available at http://rera.karnataka.gov.in

Tower A & B Model 1 2 BHK COMPACT-TYPE 02 Ground, First, Second & Third floor A1-00/01/02/03-02 B1-00/01/02/03-02

> CARPET AREA: 68.17 sqm / 733 sqft BALCONY AREA: 4.13 sqm / 44 sqft SALABLE AREA: 97.64 sqm / 1051 sqft

RERA No: PRM/KA/RERA/1251/310/PR/171102/002197 available at http://rera.karnataka.gov.in

Tower A & B Model 1 2 BHK COMPACT-TYPE 02 Ground, First, Second & Third floor A1-00/01/02/03-04 B1-00/01/02/03-04

> CARPET AREA: 68.17 sqm / 733 sqft BALCONY AREA: 4.13 sqm / 44 sqft SALABLE AREA: 97.64 sqm / 1051 sqft

RERA No: PRM/KA/RERA/1251/310/PR/171102/002197 available at http://rera.karnataka.gov.in

Tower A Model 1 2 BHK SMALL-TYPE 01 First, Second & Third floor A1-01/02/03-03

CARPET AREA: 65.86 sqm / 708 sqft BALCONY AREA: 4.13 sqm / 44 sqft SALABLE AREA: 94.67 sqm / 1019 sqft

Tower A Model 1 3 BHK COMPACT-TYPE 02 Ground floor A1-00-05

CARPET AREA: 96.86 sqm / 1042 sqft BALCONY AREA: 4.36 sqm / 47 sqft SALABLE AREA: 137.22 sqm / 1477 sqft

RERA No: PRM/KA/RERA/1251/310/PR/171102/002197 available at http://rera.karnataka.gov.in

Tower A Model 1 3 BHK COMPACT-TYPE 02 First ,Second & Third floor A1-01/02/03-05

CARPET AREA: 96.86 sqm / 1042 sqft BALCONY AREA: 4.36 sqm / 47 sqft SALABLE AREA: 137.22 sqm / 1477 sqft

Tower A Model 1 3 BHK COMPACT-TYPE 02 Ground, First ,Second & Third floor A1-00/01/02/03-01

CARPET AREA: 96.86 sqm / 1042 sqft BALCONY AREA: 4.36 sqm / 47 sqft SALABLE AREA: 137.22 sqm / 1477 sqft

2BHK REGULAR TYPE 01 CARPET AREA : 83.401 sqm CUT OUT AREA : 0.537 sqm BALCONY AREA : 6.266 sqm 2BHK REGULAR TYPE 01 CARPET AREA : 83.401 sqm CUT OUT AREA : 0.537 sqm BALCONY AREA : 6.266 sqm

**Tower A** Wing - A2

Tower A & B Model 1 2 BHK REGULAR-TYPE 01 Ground, First, Second & Third floor A2-00/01/02/03-01 B2-00/01/02/03-01

CARPET AREA: 83.40 sqm / 897 sqft BALCONY AREA: 6.26 sqm / 67 sqft SALABLE AREA: 121.61 sqm / 1309 sqft

Tower A & B Model 1 2 BHK REGULAR-TYPE 01 Ground, First, Second & Third floor A2 & B2-00/01/02/03-04

> CARPET AREA: 83.40 sqm / 897 sqft BALCONY AREA: 6.26 sqm / 67 sqft SALABLE AREA: 121.61 sqm / 1309 sqft

## Tower A Model 1 3 BHK COMPACT-TYPE 01 Ground, First ,Second & Third floor A2-00/01/02/03-02

CARPET AREA: 98.05 sqm / 1055 sqft BALCONY AREA: 5.31 sqm / 57 sqft SALABLE AREA: 139.54 sqm / 1502 sqft

 $\langle \rangle \rangle$ X M.BEDROOM 4.475m x 3.50m 14'8" x 11'6" BEDROOM 01 3.35m x 3.50m 11'0" x 11'6" Å 1.875m x 1.75m 6'2" x 5'9" TOILET 2.45m x 1.55m 8 1" x 5'1" \_\_\_ DINING 3.575m x 3.00m 11'9" x 9'10" BEDROOM 02 3.35m x 3.35m 11'0" x 11'0" KEYPLAN HINKIN H 開設 BALCONY 1.525m x 3.65m LIVING 5.075m x 3.50m

5'0" x 12'0"

16'8" x 11'6"

5

DRESS 1.70m x 1.60m 5'7" x 5'3"

TOILET ⊒1.55m x 2.45m 5'1" x 8'1"

PHP

₩ K

KITCHEN 3.35m x 2.275m

11'0" x 7'6"

@\_@ @\_@

UTILITY

2.025m x 1.475m

<u>6'8" x 4'10"</u>

**Tower A** Model 1 **3 BHK COMPACT-TYPE 01** Ground, First ,Second & Third floor A2-00/01/02/03-03

CARPET AREA: 98.05 sqm / 1055 sqft BALCONY AREA: 5.31 sqm / 57 sqft SALABLE AREA: 139.54 sqm / 1502 sqft