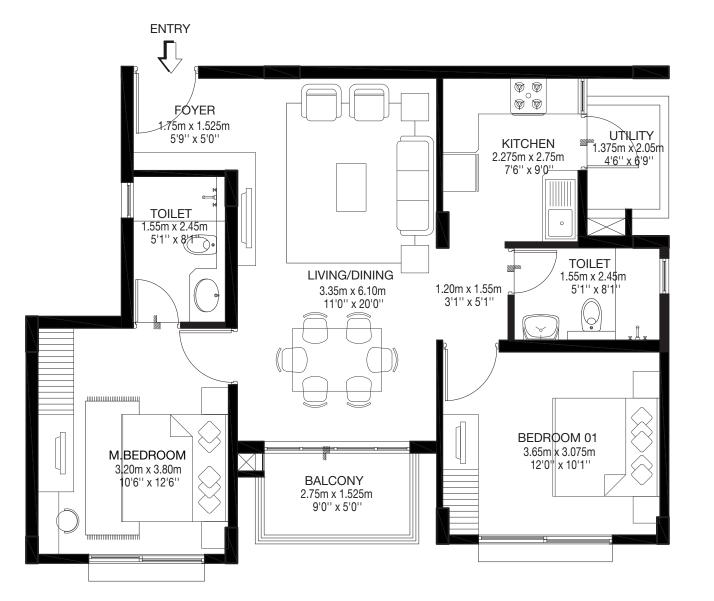

### THOUGHTFULLY DESIGNED **RESIDENCES**

Experience new-age comforts in smartly-crafted homes, amidst a serene neighbourhood that blends together a life amidst nature and that of urban, convenience driven by technology and advanced amenities.

- Multiple variants in both 2 & 3 BHK residences to choose from
- Only 4 apartments on every floor in majority of the wings with a lift and a staircase accessible exclusively to them
- Green view from balconies
- Outward facing rooms for better light and ventilation
- Efficient use of internal space
- Fire and heat resistant porotherm bricks used in buildings which help keep the house cool
- Solar water heating facility provided for units on the top floor, which helps reduce electricity consumption

## CONFIGURATION

| Typology    | Saleable Area (sq. ft.) | Saleable Area (sq. m.) | Carpet Area (sq. ft.) | Carpet Area (sq. m.) |
|-------------|-------------------------|------------------------|-----------------------|----------------------|
| 1 BHK       | 712                     | 66                     | 483                   | 45                   |
| 2 BHK       | 1018 - 1090             | 95-101                 | 708 – 758             | 66-70                |
| 2 BHK Large | 1294 – 1309             | 120-122                | 897                   | 83                   |
| 3 BHK       | 1477 – 1500             | 137-139                | 1042 – 1055           | 97-98                |
| 3 BHK Large | 1698 - 1707             | 158-159                | 1173-1186             | 109-110              |