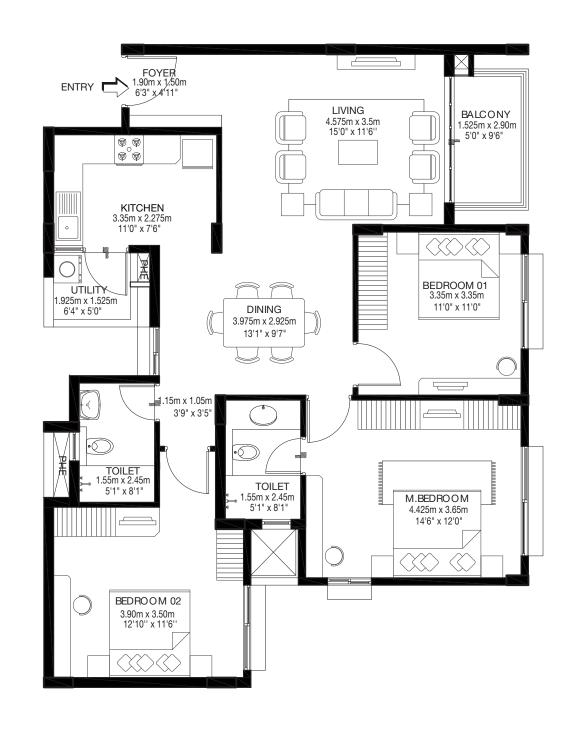

## Tower A Model 1 3 BHK COMPACT-TYPE 01 Ground, First ,Second & Third floor A2-00/01/02/03-02

CARPET AREA: 98.05 sqm / 1055 sqft BALCONY AREA: 5.31 sqm / 57 sqft SALABLE AREA: 139.54 sqm / 1502 sqft

 $\langle \rangle \rangle$ X M.BEDROOM 4.475m x 3.50m 14'8" x 11'6" BEDROOM 01 3.35m x 3.50m 11'0" x 11'6" Å 1.875m x 1.75m 6'2" x 5'9" TOILET 2.45m x 1.55m 8 1" x 5'1" \_\_\_ DINING 3.575m x 3.00m 11'9" x 9'10" BEDROOM 02 3.35m x 3.35m 11'0" x 11'0" KEYPLAN HINKIN H 開設 BALCONY 1.525m x 3.65m LIVING 5.075m x 3.50m

5'0" x 12'0"

16'8" x 11'6"

5

DRESS 1.70m x 1.60m 5'7" x 5'3"

TOILET ⊒1.55m x 2.45m 5'1" x 8'1"

PHP

₩ K

KITCHEN 3.35m x 2.275m

11'0" x 7'6"

@\_@ @\_@

UTILITY

2.025m x 1.475m

<u>6'8" x 4'10"</u>

**Tower A** Model 1 **3 BHK COMPACT-TYPE 01** Ground, First ,Second & Third floor A2-00/01/02/03-03

CARPET AREA: 98.05 sqm / 1055 sqft BALCONY AREA: 5.31 sqm / 57 sqft SALABLE AREA: 139.54 sqm / 1502 sqft