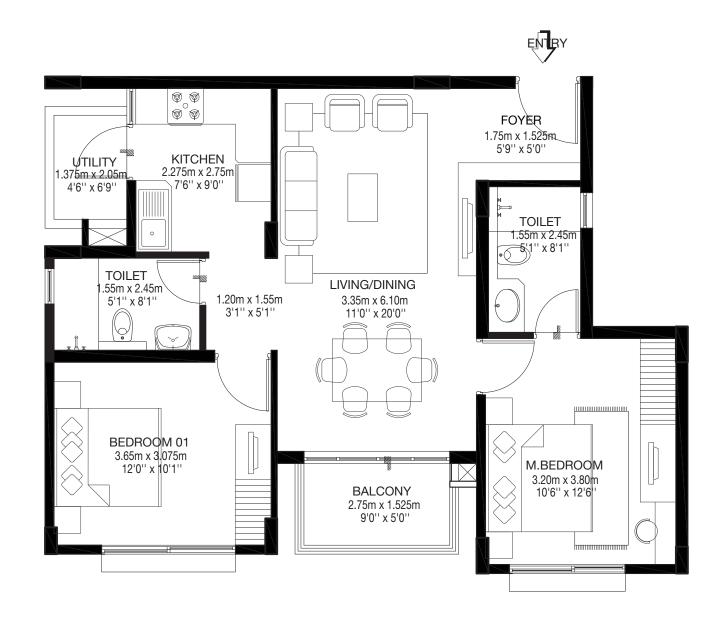

## Tower A Model 1 3 BHK COMPACT-TYPE 01 Ground, First ,Second & Third floor A2-00/01/02/03-02

CARPET AREA: 98.05 sqm / 1055 sqft BALCONY AREA: 5.31 sqm / 57 sqft SALABLE AREA: 139.54 sqm / 1502 sqft

 $\langle \rangle \rangle$ X M.BEDROOM 4.475m x 3.50m 14'8" x 11'6" BEDROOM 01 3.35m x 3.50m 11'0" x 11'6" Å 1.875m x 1.75m 6'2" x 5'9" TOILET 2.45m x 1.55m 8 1" x 5'1" \_\_\_ DINING 3.575m x 3.00m 11'9" x 9'10" BEDROOM 02 3.35m x 3.35m 11'0" x 11'0" KEYPLAN HINKIN H 開設 BALCONY 1.525m x 3.65m LIVING 5.075m x 3.50m

5'0" x 12'0"

16'8" x 11'6"

5

DRESS 1.70m x 1.60m 5'7" x 5'3"

TOILET ⊒1.55m x 2.45m 5'1" x 8'1"

PHP

₩ K

KITCHEN 3.35m x 2.275m

11'0" x 7'6"

@\_@ @\_@

UTILITY

2.025m x 1.475m

<u>6'8" x 4'10"</u>

**Tower A** Model 1 **3 BHK COMPACT-TYPE 01** Ground, First ,Second & Third floor A2-00/01/02/03-03

CARPET AREA: 98.05 sqm / 1055 sqft BALCONY AREA: 5.31 sqm / 57 sqft SALABLE AREA: 139.54 sqm / 1502 sqft