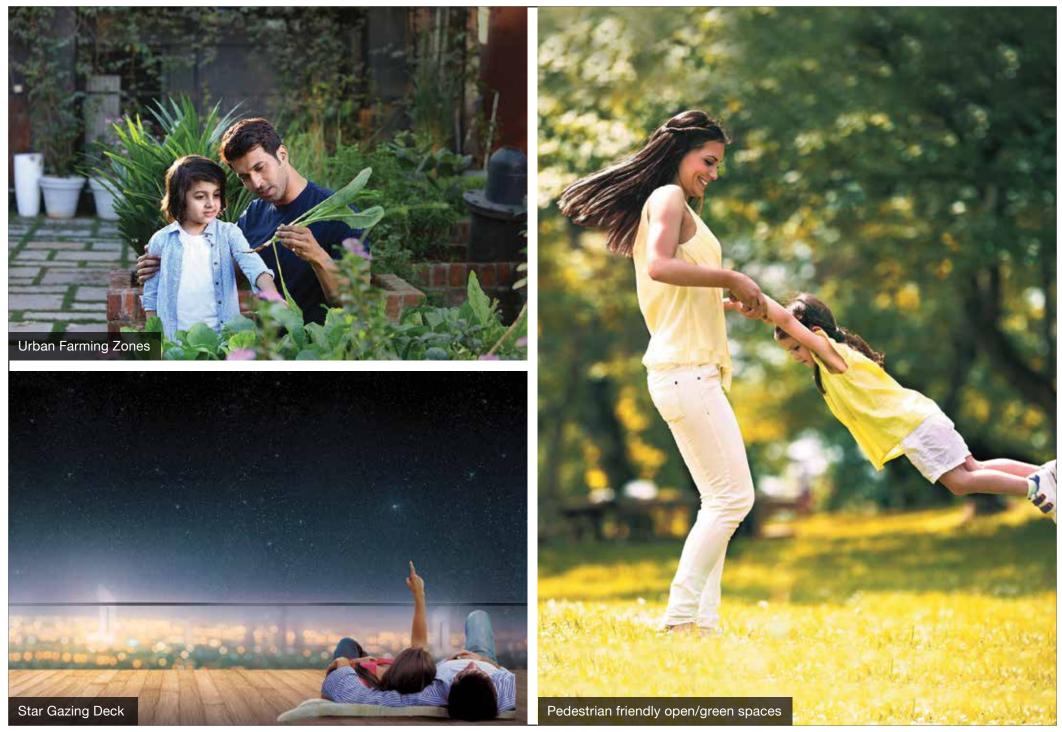

| STAR GAZING AREA                  | A QUIET AND PEACEFUL AREA WITH A TELESCOPE WHICH IS THE PERFECT PLACE TO STAR GAZE AND ENJOY IN QUIETITUDE UNDER A STARLIT SKY.                                                               |
|-----------------------------------|-----------------------------------------------------------------------------------------------------------------------------------------------------------------------------------------------|
| BARBEQUE AREA<br>WITH SEATING     | A SPACE THAT IS DESIGNED TO BRING TOGETHER FAMILY AND FRIENDS GIVING YOU AMPLE TIME TO BUILD RELATIONSHIPS.                                                                                   |
| ACUPRESSURE PATHWAY               | THIS IS A SIMPLE YET VERY EFFECTIVE THERAPY FOR HEALTHY LIVING. A WALK ON THE ACUPRESSURE PATHWAY CAN UNWIND YOUR MIND AND BODY FROM A BUSY SCHEDULE.                                         |
| SOCIALIZING AREA WITH<br>HAMMOCKS | IT IS ESSENTIAL TO CONNECT WITH FAMILY AND FRIENDS AND THIS AREA ALLOWS YOU TO DO JUST THAT. IT INFUSES A SENSE OF COLLECTIVENESS<br>WHERE KIDS AND GROWN UPS CAN SPEND TIME WITH EACH OTHER. |

#### PEDESTRIAN-FRIENDLY SPACES

The courtyard and leisure zones are intentionally made vehicle-free and hence pedestrian-friendly to maintain a sense of serenity