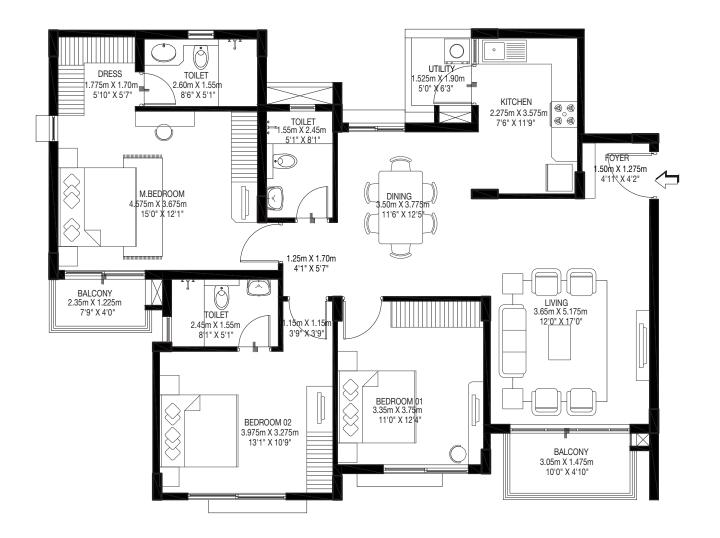

## Tower A Model 1 3 BHK COMPACT-TYPE 01 Ground, First ,Second & Third floor A2-00/01/02/03-02

CARPET AREA: 98.05 sqm / 1055 sqft BALCONY AREA: 5.31 sqm / 57 sqft SALABLE AREA: 139.54 sqm / 1502 sqft

 $\langle \rangle \rangle$ X M.BEDROOM 4.475m x 3.50m 14'8" x 11'6" BEDROOM 01 3.35m x 3.50m 11'0" x 11'6" Å 1.875m x 1.75m 6'2" x 5'9" TOILET 2.45m x 1.55m 8 1" x 5'1" \_\_\_ DINING 3.575m x 3.00m 11'9" x 9'10" BEDROOM 02 3.35m x 3.35m 11'0" x 11'0" KEYPLAN HINKIN H 開設 BALCONY 1.525m x 3.65m LIVING 5.075m x 3.50m

5'0" x 12'0"

16'8" x 11'6"

5

DRESS 1.70m x 1.60m 5'7" x 5'3"

TOILET ⊒1.55m x 2.45m 5'1" x 8'1"

PHP

₩ K

KITCHEN 3.35m x 2.275m

11'0" x 7'6"

@\_@ @\_@

UTILITY

2.025m x 1.475m

<u>6'8" x 4'10"</u>

**Tower A** Model 1 **3 BHK COMPACT-TYPE 01** Ground, First ,Second & Third floor A2-00/01/02/03-03

CARPET AREA: 98.05 sqm / 1055 sqft BALCONY AREA: 5.31 sqm / 57 sqft SALABLE AREA: 139.54 sqm / 1502 sqft