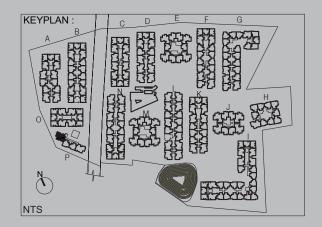

### MASTER LAYOUT PLAN

- Spread across 18 acres
- Low rise residences of G+3 floors with 889 apartments
- Architect- RSP Design Consultants India Private Limited
- Landscape Consultant- Master Plan Landscape
  Consultants
- Retail High Street with proposed convenience tie-ups

### MASTER LAYOUT PLAN ZEST