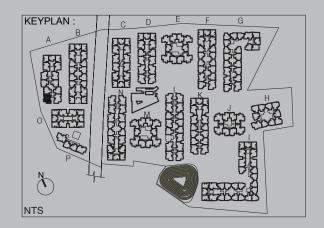

### MASTER LAYOUT PLAN

- Spread across 18 acres
- Low rise residences of G+3 floors with 889 apartments
- Architect- RSP Design Consultants India Private Limited
- Landscape Consultant- Master Plan Landscape
  Consultants
- Retail High Street with proposed convenience tie-ups

### MASTER LAYOUT PLAN ZEST