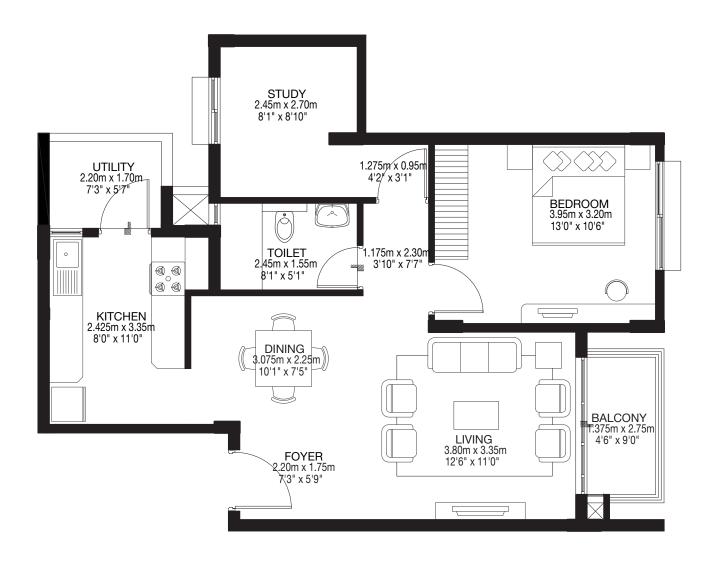

# FLOOR PLANS

**Tower A** Wing - A1 Ground Floor

RERA No: PRM/KA/RERA/1251/310/PR/171102/002197 available at http://rera.karnataka.gov.in

Tower A Model 1 1 BHK-TYPE 01 Ground floor A1-00-03

CARPET AREA: 44.88 sqm / 483 sqft BALCONY AREA: 4.133 sqm / 45 sqft SALABLE AREA: 66.14 sqm / 712 sqft

RERA No: PRM/KA/RERA/1251/310/PR/171102/002197 available at http://rera.karnataka.gov.in

Tower A & B Model 1 2 BHK COMPACT-TYPE 02 Ground, First, Second & Third floor A1-00/01/02/03-02 B1-00/01/02/03-02

> CARPET AREA: 68.17 sqm / 733 sqft BALCONY AREA: 4.13 sqm / 44 sqft SALABLE AREA: 97.64 sqm / 1051 sqft

RERA No: PRM/KA/RERA/1251/310/PR/171102/002197 available at http://rera.karnataka.gov.in

Tower A & B Model 1 2 BHK COMPACT-TYPE 02 Ground, First, Second & Third floor A1-00/01/02/03-04 B1-00/01/02/03-04

> CARPET AREA: 68.17 sqm / 733 sqft BALCONY AREA: 4.13 sqm / 44 sqft SALABLE AREA: 97.64 sqm / 1051 sqft

RERA No: PRM/KA/RERA/1251/310/PR/171102/002197 available at http://rera.karnataka.gov.in

Tower A Model 1 2 BHK SMALL-TYPE 01 First, Second & Third floor A1-01/02/03-03

CARPET AREA: 65.86 sqm / 708 sqft BALCONY AREA: 4.13 sqm / 44 sqft SALABLE AREA: 94.67 sqm / 1019 sqft

Tower A Model 1 3 BHK COMPACT-TYPE 02 Ground floor A1-00-05

CARPET AREA: 96.86 sqm / 1042 sqft BALCONY AREA: 4.36 sqm / 47 sqft SALABLE AREA: 137.22 sqm / 1477 sqft

RERA No: PRM/KA/RERA/1251/310/PR/171102/002197 available at http://rera.karnataka.gov.in

Tower A Model 1 3 BHK COMPACT-TYPE 02 First ,Second & Third floor A1-01/02/03-05

CARPET AREA: 96.86 sqm / 1042 sqft BALCONY AREA: 4.36 sqm / 47 sqft SALABLE AREA: 137.22 sqm / 1477 sqft

Tower A Model 1 3 BHK COMPACT-TYPE 02 Ground, First ,Second & Third floor A1-00/01/02/03-01

CARPET AREA: 96.86 sqm / 1042 sqft BALCONY AREA: 4.36 sqm / 47 sqft SALABLE AREA: 137.22 sqm / 1477 sqft

2BHK REGULAR TYPE 01 CARPET AREA : 83.401 sqm CUT OUT AREA : 0.537 sqm BALCONY AREA : 6.266 sqm 2BHK REGULAR TYPE 01 CARPET AREA : 83.401 sqm CUT OUT AREA : 0.537 sqm BALCONY AREA : 6.266 sqm