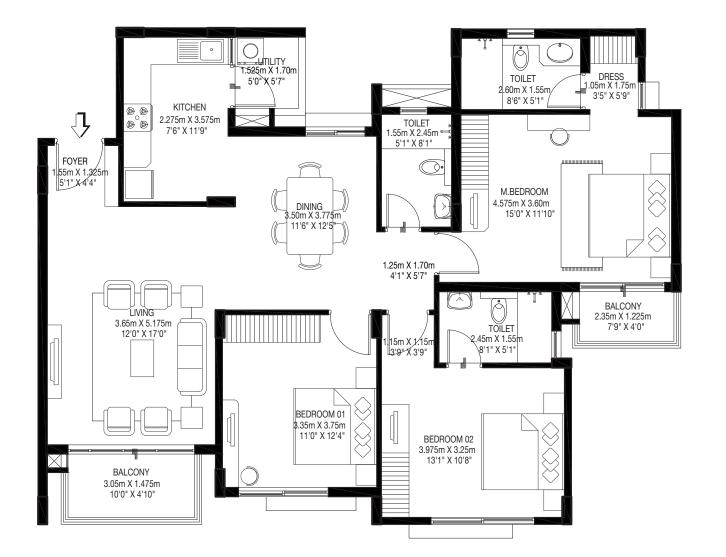

## Tower A Model 1 3 BHK COMPACT-TYPE 01 Ground, First ,Second & Third floor A2-00/01/02/03-02

CARPET AREA: 98.05 sqm / 1055 sqft BALCONY AREA: 5.31 sqm / 57 sqft SALABLE AREA: 139.54 sqm / 1502 sqft

 $\langle \rangle \rangle$ X M.BEDROOM 4.475m x 3.50m 14'8" x 11'6" BEDROOM 01 3.35m x 3.50m 11'0" x 11'6" Å 1.875m x 1.75m 6'2" x 5'9" TOILET 2.45m x 1.55m 8 1" x 5'1" \_\_\_ DINING 3.575m x 3.00m 11'9" x 9'10" BEDROOM 02 3.35m x 3.35m 11'0" x 11'0" KEYPLAN HINKIN H 開設 BALCONY 1.525m x 3.65m LIVING 5.075m x 3.50m

5'0" x 12'0"

16'8" x 11'6"

5

DRESS 1.70m x 1.60m 5'7" x 5'3"

TOILET ⊒1.55m x 2.45m 5'1" x 8'1"

PHP

₩ K

KITCHEN 3.35m x 2.275m

11'0" x 7'6"

@\_@ @\_@

UTILITY

2.025m x 1.475m

<u>6'8" x 4'10"</u>

**Tower A** Model 1 **3 BHK COMPACT-TYPE 01** Ground, First ,Second & Third floor A2-00/01/02/03-03

CARPET AREA: 98.05 sqm / 1055 sqft BALCONY AREA: 5.31 sqm / 57 sqft SALABLE AREA: 139.54 sqm / 1502 sqft

Tower A Model 1 1 BHK-TYPE 06 Ground floor A3-00-02

CARPET AREA: 65.20 sqm / 701 sqft BALCONY AREA: 3.72 sqm / 40 sqft SALABLE AREA: 82.59 sqm / 889 sqft

Tower A Model 1 1 BHK-TYPE 07 Ground floor A3-00-03

CARPET AREA: 65.19 sqm / 701 sqft BALCONY AREA: 3.72 sqm / 40 sqft SALABLE AREA: 83.06 sqm / 894 sqft

Tower A Model 1 2 BHK REGULAR-TYPE 04 Ground, First, Second & Third floor A3-01/02/03-02

CARPET AREA: 83.33 sqm / 896 sqft BALCONY AREA: 5.56 sqm / 69 sqft SALABLE AREA: 120.31 sqm / 1295 sqft

Tower A Model 1 2 BHK REGULAR-TYPE 04 Ground, First, Second & Third floor A3-01/02/03-03

CARPET AREA: 83.33 sqm / 896 sqft BALCONY AREA: 5.56 sqm / 69 sqft SALABLE AREA: 120.31 sqm / 1295 sqft

RERA No: PRM/KA/RERA/1251/310/PR/171102/002197 available at http://rera.karnataka.gov.in

## Tower A Model 1 3 BHK REGULAR-TYPE 01 Ground, First ,Second & Third floor A3-00/01/02/03-01

CARPET AREA: 110.25 sqm / 1186 sqft BALCONY AREA: 7.36 sqm / 79 sqft SALABLE AREA: 158.59 sqm / 1707 sqft

RERA No: PRM/KA/RERA/1251/310/PR/171102/002197 available at http://rera.karnataka.gov.in

## Tower A Model 1 3 BHK REGULAR-TYPE 01 Ground, First ,Second & Third floor A3-00/01/02/03-04

CARPET AREA: 109.95 sqm / 1183 sqft BALCONY AREA: 7.36 sqm / 79 sqft SALABLE AREA: 158.59 sqm / 1707 sqft

Tower B Wing - B1 Ground Floor