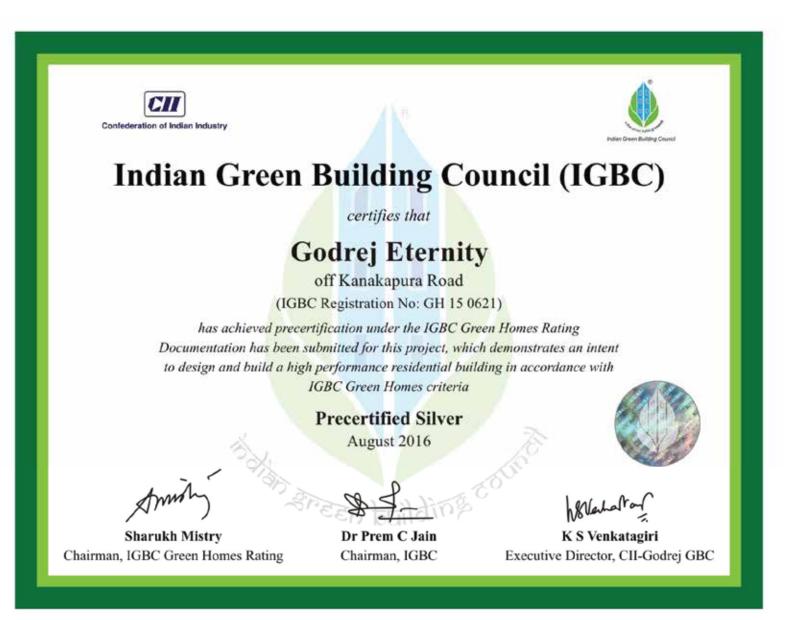

karnataka.gov.in

### THOUGHTFULLY DESIGNED **RESIDENCES**

Experience new-age comforts in smartly-crafted homes, amidst a serene neighbourhood that blends together a life amidst nature and that of urban, convenience driven by technology and advanced amenities.

- Multiple variants in both 2 & 3 BHK residences to choose from
- Only 4 apartments on every floor in majority of the wings with a lift and a staircase accessible exclusively to them
- Green view from balconies
- Outward facing rooms for better light and ventilation
- Efficient use of internal space
- Fire and heat resistant porotherm bricks used in buildings which help keep the house cool
- Solar water heating facility provided for units on the top floor, which helps reduce electricity consumption

## GREEN LIVING, NOW CERTIFIED



## CONFIGURATION

| Typology    | Saleable Area (sq. ft.) | Saleable Area (sq. m.) | Carpet Area (sq. ft.) | Carpet Area (sq. m.) |
|-------------|-------------------------|------------------------|-----------------------|----------------------|
| 1 BHK       | 712                     | 66                     | 483                   | 45                   |
| 2 BHK       | 1018 - 1090             | 95-101                 | 708 – 758             | 66-70                |
| 2 BHK Large | 1294 – 1309             | 120-122                | 897                   | 83                   |
| 3 BHK       | 1477 – 1500             | 137-139                | 1042 – 1055           | 97-98                |
| 3 BHK Large | 1698 - 1707             | 158-159                | 1173-1186             | 109-1