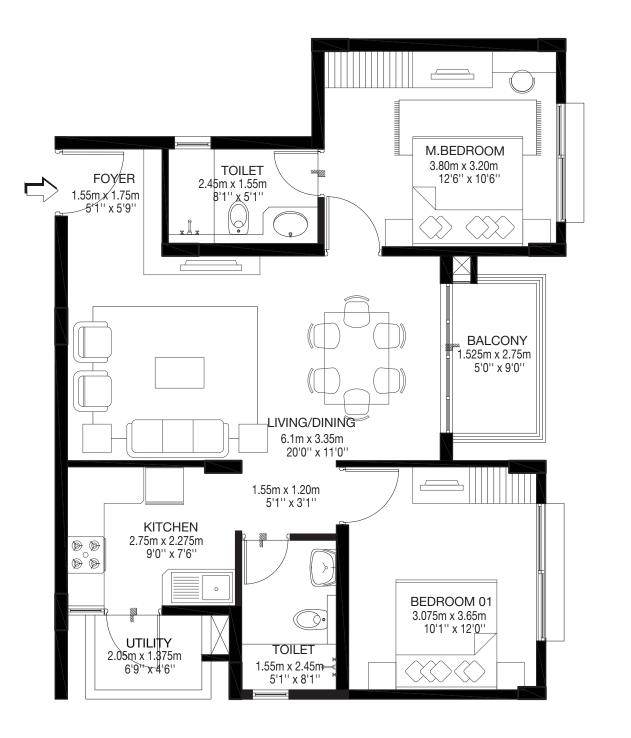

## Tower A Model 1 3 BHK COMPACT-TYPE 01 Ground, First ,Second & Third floor A2-00/01/02/03-02

CARPET AREA: 98.05 sqm / 1055 sqft BALCONY AREA: 5.31 sqm / 57 sqft SALABLE AREA: 139.54 sqm / 1502 sqft

 $\langle \rangle \rangle$ X M.BEDROOM 4.475m x 3.50m 14'8" x 11'6" BEDROOM 01 3.35m x 3.50m 11'0" x 11'6" Å 1.875m x 1.75m 6'2" x 5'9" TOILET 2.45m x 1.55m 8 1" x 5'1" \_\_\_ DINING 3.575m x 3.00m 11'9" x 9'10" BEDROOM 02 3.35m x 3.35m 11'0" x 11'0" KEYPLAN HINKIN H 開設 BALCONY 1.525m x 3.65m LIVING 5.075m x 3.50m

5'0" x 12'0"

16'8" x 11'6"

5

DRESS 1.70m x 1.60m 5'7" x 5'3"

TOILET ⊒1.55m x 2.45m 5'1" x 8'1"

PHP

₩ K

KITCHEN 3.35m x 2.275m

11'0" x 7'6"

@\_@ @\_@

UTILITY

2.025m x 1.475m

<u>6'8" x 4'10"</u>

**Tower A** Model 1 **3 BHK COMPACT-TYPE 01** Ground, First ,Second & Third floor A2-00/01/02/03-03

CARPET AREA: 98.05 sqm / 1055 sqft BALCONY AREA: 5.31 sqm / 57 sqft SALABLE AREA: 139.54 sqm / 1502 sqft