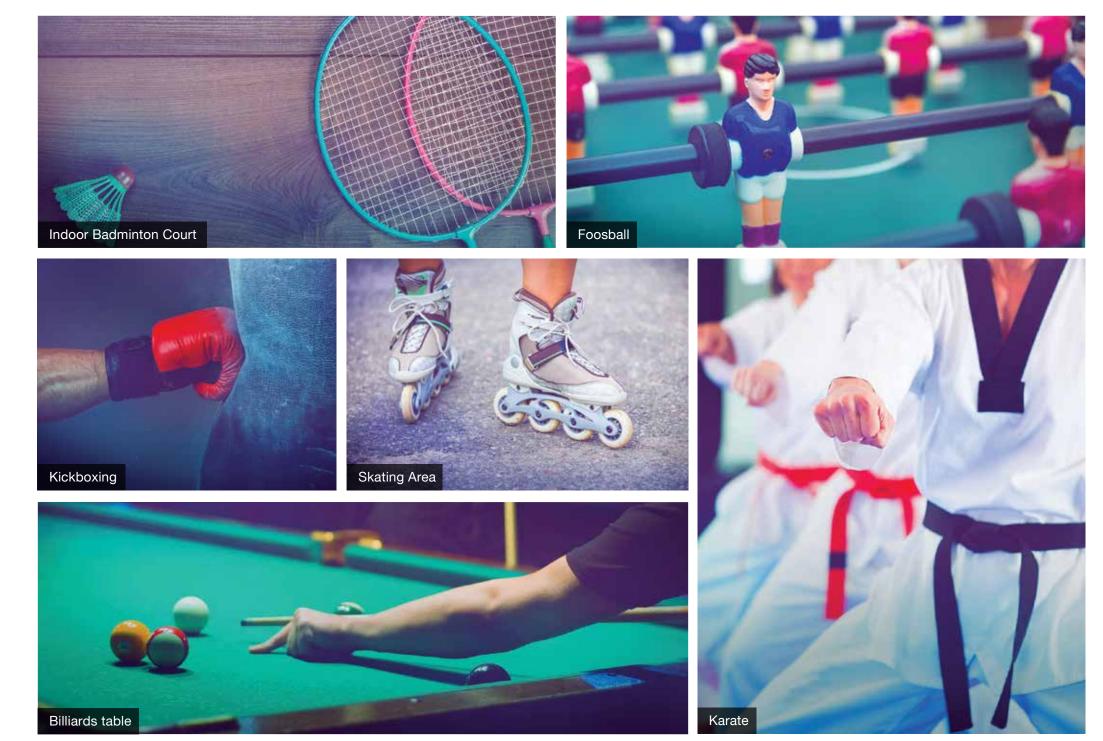

Disclaimer: The layout, plans, specifications and other details herein are only indicative and are subject to change without notice.

CLUBHOUSE TERRACE LOUNGE

| Č | HEALTH AND<br>FITNESS | JOGGING/WALKING/<br>CYCLING TRACK                                   | AN EARLY MORNING RIDE ON A CYCLE/WALK/JOG ON THE MULTI-PURPOSE TRACK WILL GIVE YOU AN OPPORTUNITY TO MAINTAIN A HEALTHY LIFESTYLE AND STAY FRESH THE<br>ENTIRE DAY.                                                                         |
|---|-----------------------|---------------------------------------------------------------------|---------------------------------------------------------------------------------------------------------------------------------------------------------------------------------------------------------------------------------------------|
|   |                       | HEALTH CLUB                                                         | RELAX AFTER A LONG DAY AT WORK AND ENJOY AT THE MASSAGE OR STEAM ROOM IN THE HEALTH CLUB.                                                                                                                                                   |
| ٢ |                       | VIDEO CONFERENCING<br>IN THE BUSINESS CENTRE<br>WI-FI ENABLED HOMES | THESE FEATURES ALLOW YOU TO CONNECT TO YOUR WORK PLACE FROM HOME, GIVING YOU AN OPPORTUNITY TO STAY CLOSE TO FAMILY WITHOUT COMPROMISING ON YOUR WORK COMMITMENTS.                                                                          |
|   | WORK                  | EXCELLENT ROAD ACCESS                                               | SPEND ABUNDANT TIME WITH YOUR LOVED ONES BY REDUCING YOUR TRAVEL TIME. THE PROJECT LOCATION OFFERS EASY ACCESS TO NEARBY INFORMATION TECHNOLOGY PARKS AND OTHER IMPORTANT HUBS OF THE CITY.                                                 |
|   |                       | LAUNDRY FACILITY                                                    | OPEN YOUR WARDROBE TO CLEAN, IRONED CLOTHING EVERYDAY WITH THE MODERN DAY CONVENIENCE OF A LAUNDRY FACILITY AT YOUR DOORSTEP.                                                                                                               |
|   |                       | CRICKET PITCH                                                       |                                                                                                                                                                                                                                             |
|   | EXTENSIVE             | TENNIS COURT                                                        | USE YOUR TIME TO PRACTICE AND SHARPEN YOUR SKILLS AT A GAME OF CRICKET OR TENNIS.                                                                                                                                                           |
|   |                       | OUTDOOR AND<br>KIDS SWIMMING POOL                                   | THE SWIMMING POOL WILL COOL YOU DOWN IN THE SUMMER MONTHS AND YOUR KIDS CAN LEARN TO SWIM IN THE POOL SPECIFICALLY DESIGNED FOR CHILDREN. THE PRESENCE OF A DECK NEXT TO THE POOL GIVES YOU SPACE FOR A POOL PARTY WITH FAMILY AND FRIENDS. |
|   | SPORTS<br>FACILITIES  | GYM                                                                 | FULFILL YOUR RESOLUTION TO STAY FIT WITH CERTIFIED TRAINERS FROM SNAP FITNESS INDIA WHO WILL HELP TRANSFORM YOUR DREAM OF A HEALTHY LIFESTYLE INTO REALITY.                                                                                 |
|   |                       | INDOOR<br>BADMINTONCOURT<br>TABLE TENNIS ROOM                       | ENJOY THESE SPORTS FACILITIES HOUSED IN A CLUBHOUSE OF APPROXIMATELY 20,000 SQ.FT. EACH AMENITY HAS A DEDICATED SPACE WHICH ENSURES THERE IS SOME-<br>THING OF INTEREST FOR EACH MEMBER OF THE FAMILY.                                      |
| Ŵ | FAMILY SAFETY         | 24 X 7 SECURITY<br>CCTV SURVEILLANCE<br>IP BASED CAMERA             | ENSURE YOUR FAMILY'S SAFETY WITH THE THREE TIER SECURITY SYSTEM THAT ALLOWS YOU TO LIVE SECURE 24*7.                                                                                                                                        |
|   |                       | BUS SHELTER                                                         | PARENTS CAN KEEP THEIR WORRY ABOUT THEIR SCHOOL GOING KIDS AT BAY AS THE BUS SHELTER ENSURES KIDS CAN WAIT FOR THEIR BUS WITHIN THE PROPERTY ITSELF.                                                                                        |

Disclaimer: The layout, plans, specifications and other details herein are only indicative and are subject to change without notice.

| CARDS ROOM,<br>GAMING ROOM (CARROM,<br>CHECKERS, CHESS,<br>FOOS BALL, DART<br>BOARDS), BILLIARDS | COMPETE WITH YOUR FRIENDS IN A GAME OF BILLIARDS, CHESS OR CARDS AND ENTERTAIN YOUR GUESTS TO AN ENJOYABLE EVENING IN THE CLUBH OUSE.                                                       |
|--------------------------------------------------------------------------------------------------|---------------------------------------------------------------------------------------------------------------------------------------------------------------------------------------------|
| CHILDREN'S AND<br>TODDLER'S PLAY AREA                                                            | THESE SPACES WILL ENSURE YOUR TODDLERS AND CHILDREN HAVE A FUN AND FROLIC FILLED EVENING AND THEY MAKE THE MOST OF THEIR CHILDHOOD DAYS.                                                    |
| MINI THEATRE                                                                                     | SPEND TIME DURING THE WEEKEND WATCHING YOUR FAVOURITE MOVIE ON THE BIG SCREEN. THE MINI THEATRE HAS BEEN BUILT WITH FEATURES THAT ALLOW YOU TO USE THIS SPACE AS A LEARNING AVENUE AS WELL. |
| MUSIC ROOM                                                                                       | YOUR KIDS CAN PURSUE THEIR PASSION FOR MUSIC IN THIS ROOM. WE HAVE ASSOCIATED WITH EARDRUMS, TO PROVIDE YOUR KIDS WITH A PLATFORM TO LEARN NEW MUSICAL INSTRUMENTS.                         |
| YOGA/DANCE ROOM                                                                                  | EXPLORE THE INDIAN CLASSICAL DANCE FORM OF "KATHAK" THROUGH OUR PARTNERSHIP WITH NOOPUR PERFORMING ARTS CENTRE AND PERFECT YOUR YOGA ASANAS IN THIS ROOM.                                   |
| LIBRARY                                                                                          | MAKE BEST USE OF THIS SPACE READING NOVELS OF YOUR CHOICE. WE HAVE PARTNERED WITH JUST BOOKS TO EQUIP THE LIBRARY WITH A LARGE COLLECTION OF BOOKS<br>FOR ALL AGES.                         |
| GUEST ROOM                                                                                       | THE GUEST ROOM PROVIDES HOTEL LIKE STAY WITHIN THE CLUBHOUSE ITSELF AND ENSURES ENTERTAINING GUESTS AT HOME HAS NEVER BEEN MORE CONVENIENT.                                                 |
| SENIOR CITIZEN COURT                                                                             | A DEDICATED SPACE FOR THE ELDERLY TO ENJOY THE WARMTH OF THE MORNING SUN AND THE SERENE LANDSCAPE OF THE VICINITY.                                                                          |
| MULTI-PURPOSE HALL                                                                               | THE MULTI-PURPOSE HALL OFFERS A SPACE TO CELEBRATE EVERY OCCASION: BIRTHDAYS, FESTIVALS AND WEDDING ANNIVERSARIES.                                                                          |
| CRÈCHE                                                                                           | A SPACE IN THE CLUBHOUSE WHICH ENSURES THE SAFETY AND WELL BEING OF THE CHILDREN WHILE FREEING UP THE MIND OF<br>ANY CONCERN WORKING MOTHERS MAY HAVE.                                      |