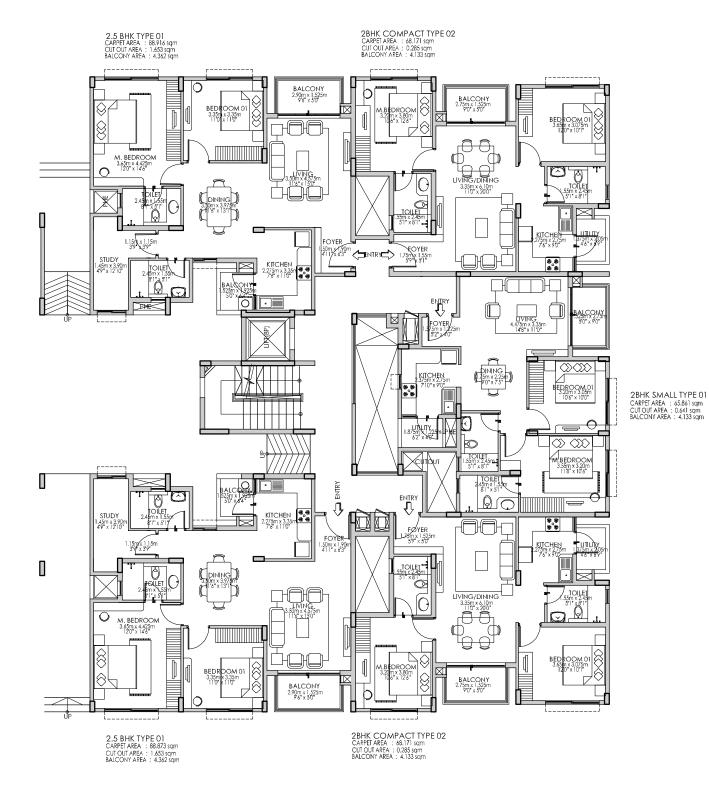

### MASTER LAYOUT PLAN

- Spread across 18 acres
- Low rise residences of G+3 floors with 889 apartments
- Architect- RSP Design Consultants India Private Limited
- Landscape Consultant- Master Plan Landscape
  Consultants
- Retail High Street with proposed convenience tie-ups

### MASTER LAYOUT PLAN ZEST

#### LOW DENSITY DEVELOPMENT

Spread across 18 acres, the development features G+3 storeyed edifices, which in total, house just 889 apartments