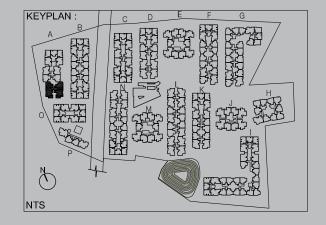

### MASTER LAYOUT PLAN

- Spread across 18 acres
- Low rise residences of G+3 floors with 889 apartments
- Architect- RSP Design Consultants India Private Limited
- Landscape Consultant- Master Plan Landscape
  Consultants
- Retail High Street with proposed convenience tie-ups

### MASTER LAYOUT PLAN ZEST