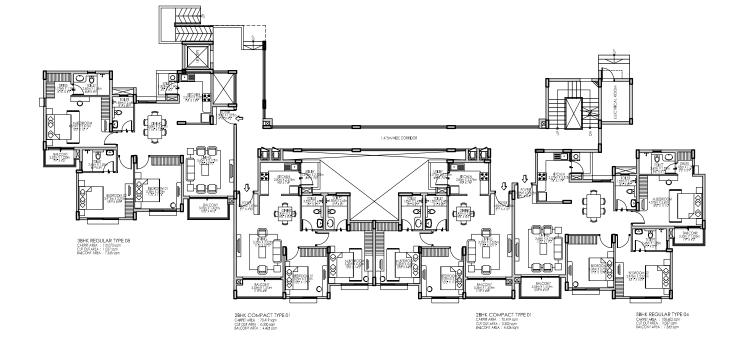

# FLOOR PLANS

**Tower A** Wing - A1 Ground Floor

RERA No: PRM/KA/RERA/1251/310/PR/171102/002197 available at http://rera.karnataka.gov.in

Tower A Model 1 1 BHK-TYPE 01 Ground floor A1-00-03

CARPET AREA: 44.88 sqm / 483 sqft BALCONY AREA: 4.133 sqm / 45 sqft SALABLE AREA: 66.14 sqm / 712 sqft

RERA No: PRM/KA/RERA/1251/310/PR/171102/002197 available at http://rera.karnataka.gov.in

Tower A & B Model 1 2 BHK COMPACT-TYPE 02 Ground, First, Second & Third floor A1-00/01/02/03-02 B1-00/01/02/03-02

> CARPET AREA: 68.17 sqm / 733 sqft BALCONY AREA: 4.13 sqm / 44 sqft SALABLE AREA: 97.64 sqm / 1051 sqft

RERA No: PRM/KA/RERA/1251/310/PR/171102/002197 available at http://rera.karnataka.gov.in

Tower A & B Model 1 2 BHK COMPACT-TYPE 02 Ground, First, Second & Third floor A1-00/01/02/03-04 B1-00/01/02/03-04