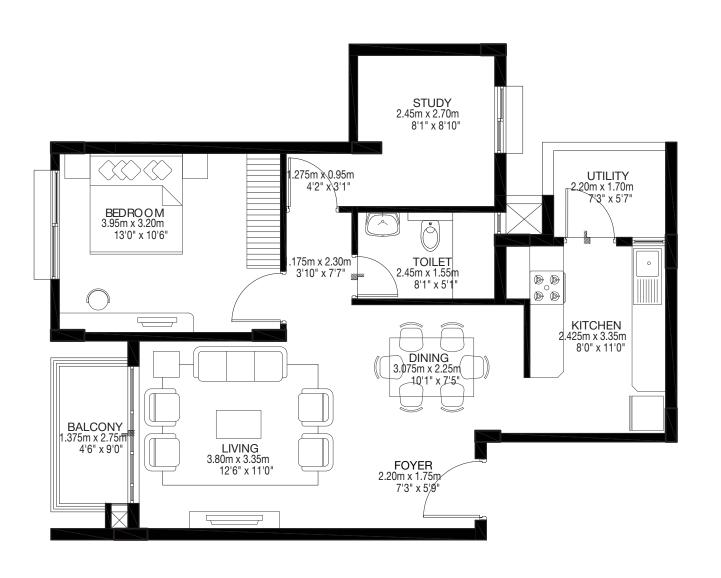

## Tower A Model 1 3 BHK COMPACT-TYPE 01 Ground, First ,Second & Third floor A2-00/01/02/03-02

CARPET AREA: 98.05 sqm / 1055 sqft BALCONY AREA: 5.31 sqm / 57 sqft SALABLE AREA: 139.54 sqm / 1502 sqft

 $\langle \rangle \rangle$ X M.BEDROOM 4.475m x 3.50m 14'8" x 11'6" BEDROOM 01 3.35m x 3.50m 11'0" x 11'6" Å 1.875m x 1.75m 6'2" x 5'9" TOILET 2.45m x 1.55m 8 1" x 5'1" \_\_\_ DINING 3.575m x 3.00m 11'9" x 9'10" BEDROOM 02 3.35m x 3.35m 11'0" x 11'0" KEYPLAN HINKIN H 開設 BALCONY 1.525m x 3.65m LIVING 5.075m x 3.50m

5'0" x 12'0"

16'8" x 11'6"

5

DRESS 1.70m x 1.60m 5'7" x 5'3"

TOILET ⊒1.55m x 2.45m 5'1" x 8'1"

PHP

₩ K

KITCHEN 3.35m x 2.275m

11'0" x 7'6"

@\_@ @\_@

UTILITY

2.025m x 1.475m

<u>6'8" x 4'10"</u>

**Tower A** Model 1 **3 BHK COMPACT-TYPE 01** Ground, First ,Second & Third floor A2-00/01/02/03-03

CARPET AREA: 98.05 sqm / 1055 sqft BALCONY AREA: 5.31 sqm / 57 sqft SALABLE AREA: 139.54 sqm / 1502 sqft