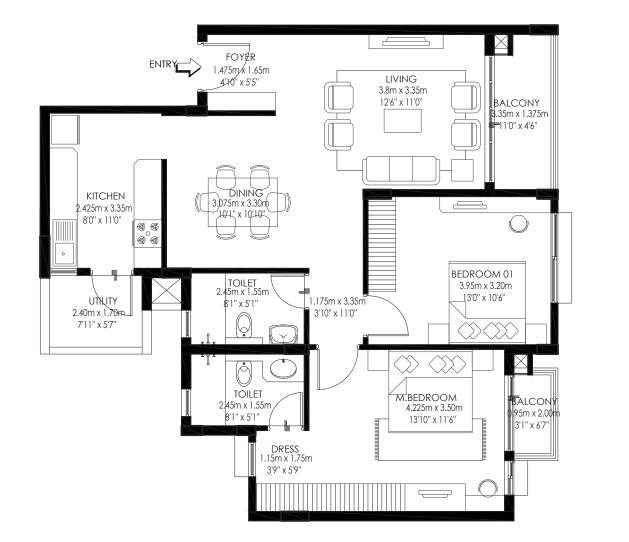

## Tower A Model 1 3 BHK COMPACT-TYPE 01 Ground, First ,Second & Third floor A2-00/01/02/03-02

CARPET AREA: 98.05 sqm / 1055 sqft BALCONY AREA: 5.31 sqm / 57 sqft SALABLE AREA: 139.54 sqm / 1502 sqft

 $\langle \rangle \rangle$ X M.BEDROOM 4.475m x 3.50m 14'8" x 11'6" BEDROOM 01 3.35m x 3.50m 11'0" x 11'6" Å 1.875m x 1.75m 6'2" x 5'9" TOILET 2.45m x 1.55m 8 1" x 5'1" \_\_\_ DINING 3.575m x 3.00m 11'9" x 9'10" BEDROOM 02 3.35m x 3.35m 11'0" x 11'0" KEYPLAN HINKIN H 開設 BALCONY 1.525m x 3.65m LIVING 5.075m x 3.50m

5'0" x 12'0"

16'8" x 11'6"

5

DRESS 1.70m x 1.60m 5'7" x 5'3"

TOILET ⊒1.55m x 2.45m 5'1" x 8'1"

PHP

₩ K

KITCHEN 3.35m x 2.275m

11'0" x 7'6"

@\_@ @\_@

UTILITY

2.025m x 1.475m

<u>6'8" x 4'10"</u>

**Tower A** Model 1 **3 BHK COMPACT-TYPE 01** Ground, First ,Second & Third floor A2-00/01/02/03-03

CARPET AREA: 98.05 sqm / 1055 sqft BALCONY AREA: 5.31 sqm / 57 sqft SALABLE AREA: 139.54 sqm / 1502 sqft