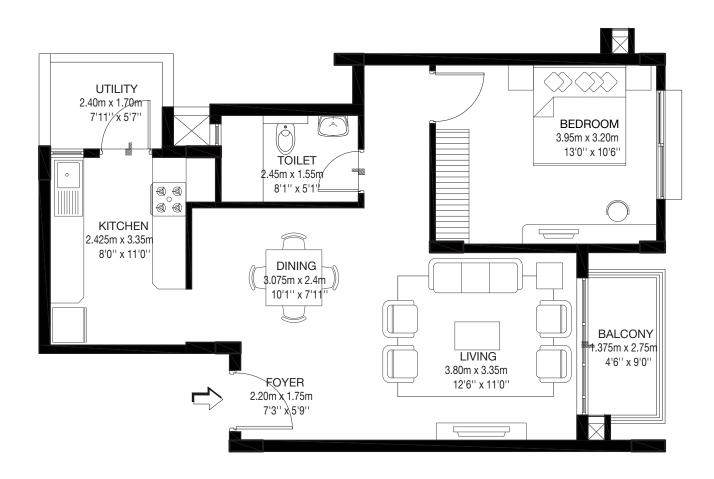

## CONFIGURATION

| Typology    | Saleable Area (sq. ft.) | Saleable Area (sq. m.) | Carpet Area (sq. ft.) | Carpet Area (sq. m.) |
|-------------|-------------------------|------------------------|-----------------------|----------------------|
| 1 BHK       | 712                     | 66                     | 483                   | 45                   |
| 2 BHK       | 1018 - 1090             | 95-101                 | 708 – 758             | 66-70                |
| 2 BHK Large | 1294 – 1309             | 120-122                | 897                   | 83                   |
| 3 BHK       | 1477 – 1500             | 137-139                | 1042 – 1055           | 97-98                |
| 3 BHK Large | 1698 - 1707             | 158-159                | 1173-1186             | 109-110              |

# FLOOR PLANS

**Tower A** Wing - A1 Ground Floor

RERA No: PRM/KA/RERA/1251/310/PR/171102/002197 available at http://rera.karnataka.gov.in

Tower A Model 1 1 BHK-TYPE 01 Ground floor A1-00-03

CARPET AREA: 44.88 sqm / 483 sqft BALCONY AREA: 4.133 sqm / 45 sqft SALABLE AREA: 66.14 sqm / 712 sqft

RERA No: PRM/KA/RERA/1251/310/PR/171102/002197 available at http://rera.karnataka.gov.in

Tower A & B Model 1 2 BHK COMPACT-TYPE 02 Ground, First, Second & Third floor A1-00/01/02/03-02 B1-00/01/02/03-02

> CARPET AREA: 68.17 sqm / 733 sqft BALCONY AREA: 4.13 sqm / 44 sqft SALABLE AREA: 97.64 sqm / 1051 sqft

RERA No: PRM/KA/RERA/1251/310/PR/171102/002197 available at http://rera.karnataka.gov.in

Tower A & B Model 1 2 BHK COMPACT-TYPE 02 Ground, First, Second & Third floor A1-00/01/02/03-04 B1-00/01/02/03-04