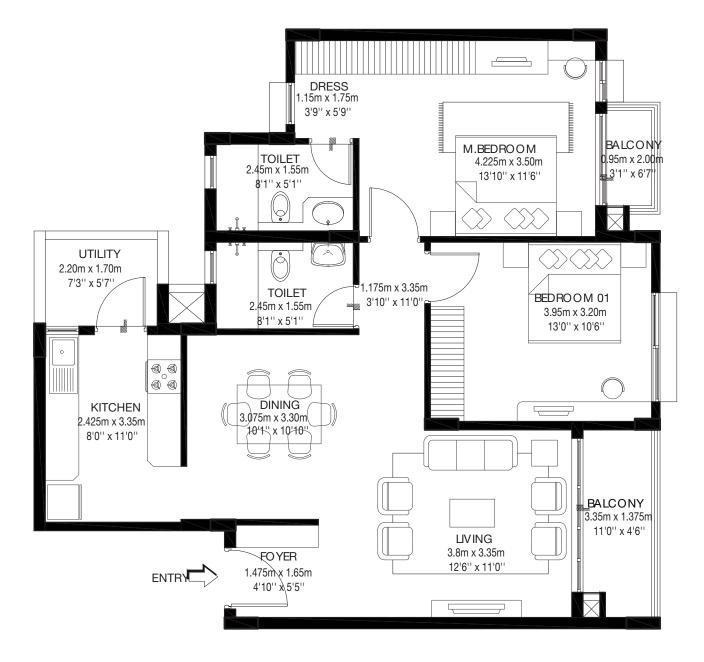

## Tower A Model 1 3 BHK COMPACT-TYPE 01 Ground, First ,Second & Third floor A2-00/01/02/03-02

CARPET AREA: 98.05 sqm / 1055 sqft BALCONY AREA: 5.31 sqm / 57 sqft SALABLE AREA: 139.54 sqm / 1502 sqft

 $\langle \rangle \rangle$ X M.BEDROOM 4.475m x 3.50m 14'8" x 11'6" BEDROOM 01 3.35m x 3.50m 11'0" x 11'6" Å 1.875m x 1.75m 6'2" x 5'9" TOILET 2.45m x 1.55m 8 1" x 5'1" \_\_\_ DINING 3.575m x 3.00m 11'9" x 9'10" BEDROOM 02 3.35m x 3.35m 11'0" x 11'0" KEYPLAN HINKIN H 開設 BALCONY 1.525m x 3.65m LIVING 5.075m x 3.50m

5'0" x 12'0"

16'8" x 11'6"

5

DRESS 1.70m x 1.60m 5'7" x 5'3"

TOILET ⊒1.55m x 2.45m 5'1" x 8'1"

PHP

₩ K

KITCHEN 3.35m x 2.275m

11'0" x 7'6"

@\_@ @\_@

UTILITY

2.025m x 1.475m

<u>6'8" x 4'10"</u>

**Tower A** Model 1 **3 BHK COMPACT-TYPE 01** Ground, First ,Second & Third floor A2-00/01/02/03-03

CARPET AREA: 98.05 sqm / 1055 sqft BALCONY AREA: 5.31 sqm / 57 sqft SALABLE AREA: 139.54 sqm / 1502 sqft