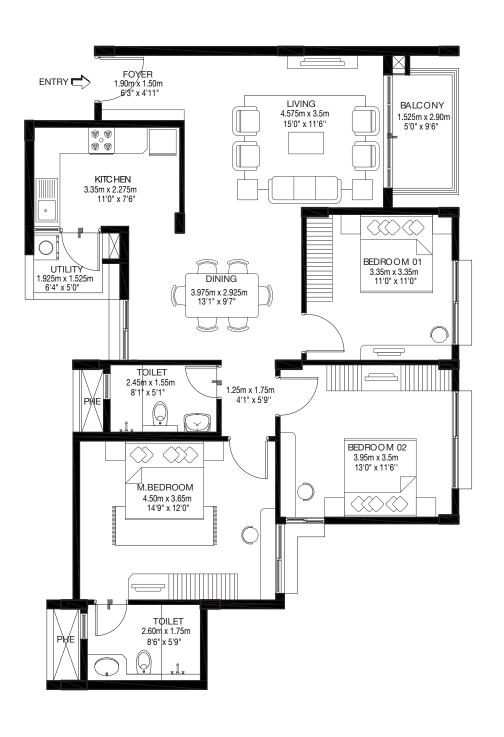

## Tower A Model 1 3 BHK COMPACT-TYPE 01 Ground, First ,Second & Third floor A2-00/01/02/03-02

CARPET AREA: 98.05 sqm / 1055 sqft BALCONY AREA: 5.31 sqm / 57 sqft SALABLE AREA: 139.54 sqm / 1502 sqft

 $\langle \rangle \rangle$ X M.BEDROOM 4.475m x 3.50m 14'8" x 11'6" BEDROOM 01 3.35m x 3.50m 11'0" x 11'6" Å 1.875m x 1.75m 6'2" x 5'9" TOILET 2.45m x 1.55m 8 1" x 5'1" \_\_\_ DINING 3.575m x 3.00m 11'9" x 9'10" BEDROOM 02 3.35m x 3.35m 11'0" x 11'0" KEYPLAN HINKIN H 開設 BALCONY 1.525m x 3.65m LIVING 5.075m x 3.50m

5'0" x 12'0"

16'8" x 11'6"

5

DRESS 1.70m x 1.60m 5'7" x 5'3"

TOILET ⊒1.55m x 2.45m 5'1" x 8'1"

PHP

₩ K

KITCHEN 3.35m x 2.275m

11'0" x 7'6"

@\_@ @\_@

UTILITY

2.025m x 1.475m

<u>6'8" x 4'10"</u>

**Tower A** Model 1 **3 BHK COMPACT-TYPE 01** Ground, First ,Second & Third floor A2-00/01/02/03-03

CARPET AREA: 98.05 sqm / 1055 sqft BALCONY AREA: 5.31 sqm / 57 sqft SALABLE AREA: 139.54 sqm / 1502 sqft