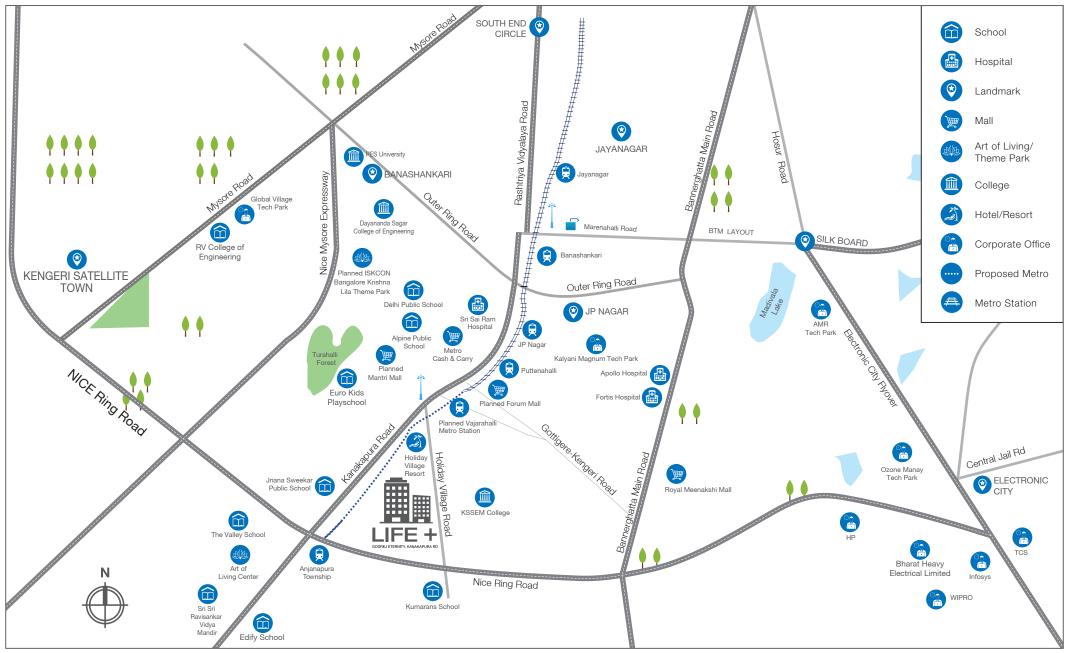

### LOCATION MAP

Source: Google maps. Map not to scale

RERA No: PRM/KA/RERA/1251/310/PR/171102/002197 available at http://rera.karnataka.gov.in

### PLANNED VAJARAHALLI METRO STATION 2 KMS AWAY

### CONNECTIVITY & ACCESSIBILITY

- Sri Kumarans
  Children Home
- Euro Kids
- Yashasvi International School
- Jnana Sweekar Public School
- DAV Public School
- Alpine Public School
- Delhi Public School
- Valley School
- Jyothi Kendriya Vidyalaya
- National Public School

- Sri Sai Ram Hospital
- BGS Global Hospital
- Fortis Hospital
- Apollo Hospital
- Sri Jayadeva Insititute
  of Cardiology

#### RETAIL OUTLETS & MALLS

- Royalmart Supermarket
- Metro Cash and Carry
- Spencer's
- Big Bazaar
- D mart
- Royal Meenakshi Mall
- Vega City
- Shopper's Stop
- Gopalan Mall
- Bangalore Central
- Forum Mall (upcoming)

#### TECH PARKS

- Kalyani Magnum Tech Park
- Global Village
  Tech Park