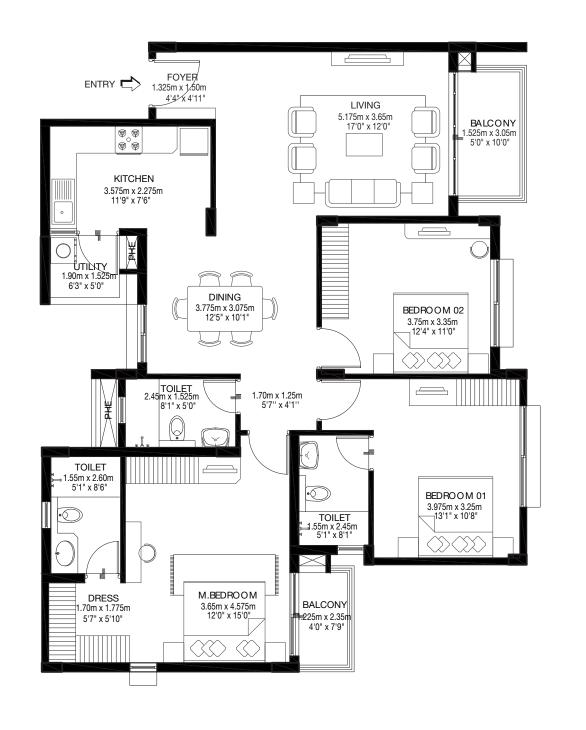

## Tower A Model 1 3 BHK COMPACT-TYPE 01 Ground, First ,Second & Third floor A2-00/01/02/03-02

CARPET AREA: 98.05 sqm / 1055 sqft BALCONY AREA: 5.31 sqm / 57 sqft SALABLE AREA: 139.54 sqm / 1502 sqft

 $\langle \rangle \rangle$ X M.BEDROOM 4.475m x 3.50m 14'8" x 11'6" BEDROOM 01 3.35m x 3.50m 11'0" x 11'6" Å 1.875m x 1.75m 6'2" x 5'9" TOILET 2.45m x 1.55m 8 1" x 5'1" \_\_\_ DINING 3.575m x 3.00m 11'9" x 9'10" BEDROOM 02 3.35m x 3.35m 11'0" x 11'0" KEYPLAN HINKIN H 開設 BALCONY 1.525m x 3.65m LIVING 5.075m x 3.50m

5'0" x 12'0"

16'8" x 11'6"

5

DRESS 1.70m x 1.60m 5'7" x 5'3"

TOILET ⊒1.55m x 2.45m 5'1" x 8'1"

PHP

₩ K

KITCHEN 3.35m x 2.275m

11'0" x 7'6"

@\_@ @\_@

UTILITY

2.025m x 1.475m

<u>6'8" x 4'10"</u>

**Tower A** Model 1 **3 BHK COMPACT-TYPE 01** Ground, First ,Second & Third floor A2-00/01/02/03-03

CARPET AREA: 98.05 sqm / 1055 sqft BALCONY AREA: 5.31 sqm / 57 sqft SALABLE AREA: 139.54 sqm / 1502 sqft