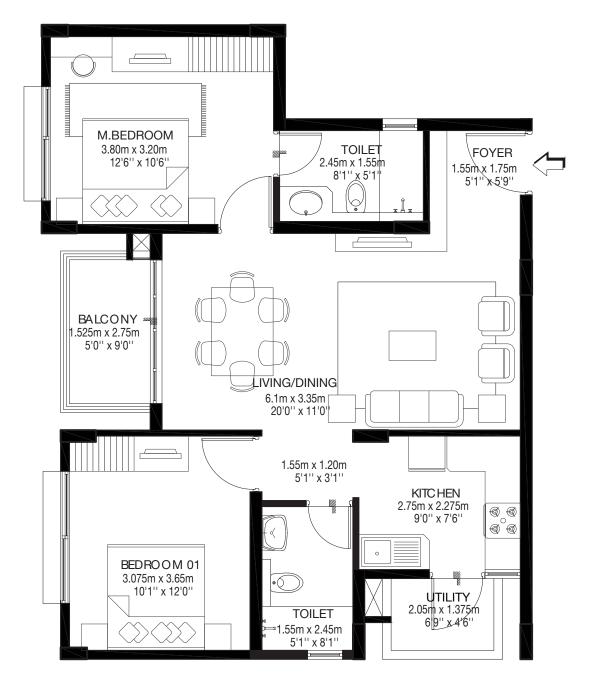

## Tower A Model 1 3 BHK REGULAR-TYPE 01 Ground, First ,Second & Third floor A3-00/01/02/03-01

CARPET AREA: 110.25 sqm / 1186 sqft BALCONY AREA: 7.36 sqm / 79 sqft SALABLE AREA: 158.59 sqm / 1707 sqft

RERA No: PRM/KA/RERA/1251/310/PR/171102/002197 available at http://rera.karnataka.gov.in

## Tower A Model 1 3 BHK REGULAR-TYPE 01 Ground, First ,Second & Third floor A3-00/01/02/03-04

CARPET AREA: 109.95 sqm / 1183 sqft BALCONY AREA: 7.36 sqm / 79 sqft SALABLE AREA: 158.59 sqm / 1707 sqft

Tower B Wing - B1 Ground Floor