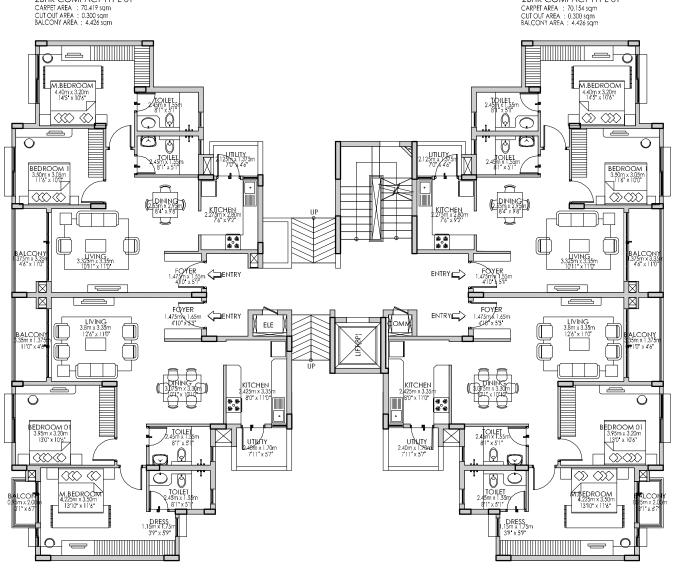

# FLOOR PLANS

**Tower A** Wing - A1 Ground Floor

RERA No: PRM/KA/RERA/1251/310/PR/171102/002197 available at http://rera.karnataka.gov.in

Tower A Model 1 1 BHK-TYPE 01 Ground floor A1-00-03

CARPET AREA: 44.88 sqm / 483 sqft BALCONY AREA: 4.133 sqm / 45 sqft SALABLE AREA: 66.14 sqm / 712 sqft

RERA No: PRM/KA/RERA/1251/310/PR/171102/002197 available at http://rera.karnataka.gov.in

Tower A & B Model 1 2 BHK COMPACT-TYPE 02 Ground, First, Second & Third floor A1-00/01/02/03-02 B1-00/01/02/03-02

> CARPET AREA: 68.17 sqm / 733 sqft BALCONY AREA: 4.13 sqm / 44 sqft SALABLE AREA: 97.64 sqm / 1051 sqft

RERA No: PRM/KA/RERA/1251/310/PR/171102/002197 available at http://rera.karnataka.gov.in

Tower A & B Model 1 2 BHK COMPACT-TYPE 02 Ground, First, Second & Third floor A1-00/01/02/03-04 B1-00/01/02/03-04

**Tower A** Wing - A2

Tower A & B Model 1 2 BHK REGULAR-TYPE 01 Ground, First, Second & Third floor A2-00/01/02/03-01 B2-00/01/02/03-01

CARPET AREA: 83.40 sqm / 897 sqft BALCONY AREA: 6.26 sqm / 67 sqft SALABLE AREA: 121.61 sqm / 1309 sqft

2BHK COMPACT TYPE 01

2BHK REGULAR TYPE 01 CARPET AREA : 83,401 sqm CUT OUT AREA : 0.537 sqm BALCONY AREA : 6.266 sqm

2BHK COMPACT TYPE 01

CARPET AREA : 70.154 sqm

**Tower B** Wing - B2 **Ground Floor** 

Tower B Model 1 2 BHK COMPACT-TYPE 01 Ground, First, Second & Third floor B2-00/01/02/03-02

2BHK COMPACT TYPE 01 CARPET AREA : 70.419 sqm CUT OUT AREA : 0.300 sqm BALCONY AREA : 4.426 sqm 2BHK COMPACT TYPE 01 CARPET AREA : 70,154 sqm CUT OUT AREA : 0,300 sqm BALCONY AREA : 4,426 sqm **Tower B** Wing - B3 Ground Floor

**Tower B** Wing - B4 Ground Floor

RERA No: PRM/KA/RERA/1251/310/PR/171102/002197 available at http://rera.karnataka.gov.in

2BHK COMPACT TYPE 02 CARPET AREA : 68.171 sqm CUT OUT AREA : 0.285 sqm BALCONY AREA : 4.133 sqm 2BHK SMALL TYPE 01 CARPET AREA : 65.861 sqm CUT OUT AREA : 0.641 sqm BALCONY AREA : 4.133 sqm 2BHK COMPACT TYPE 02 CARPET AREA : 68,171 sqm CUT OUT AREA : 0.285 sqm BALCONY AREA : 4,133 sqm