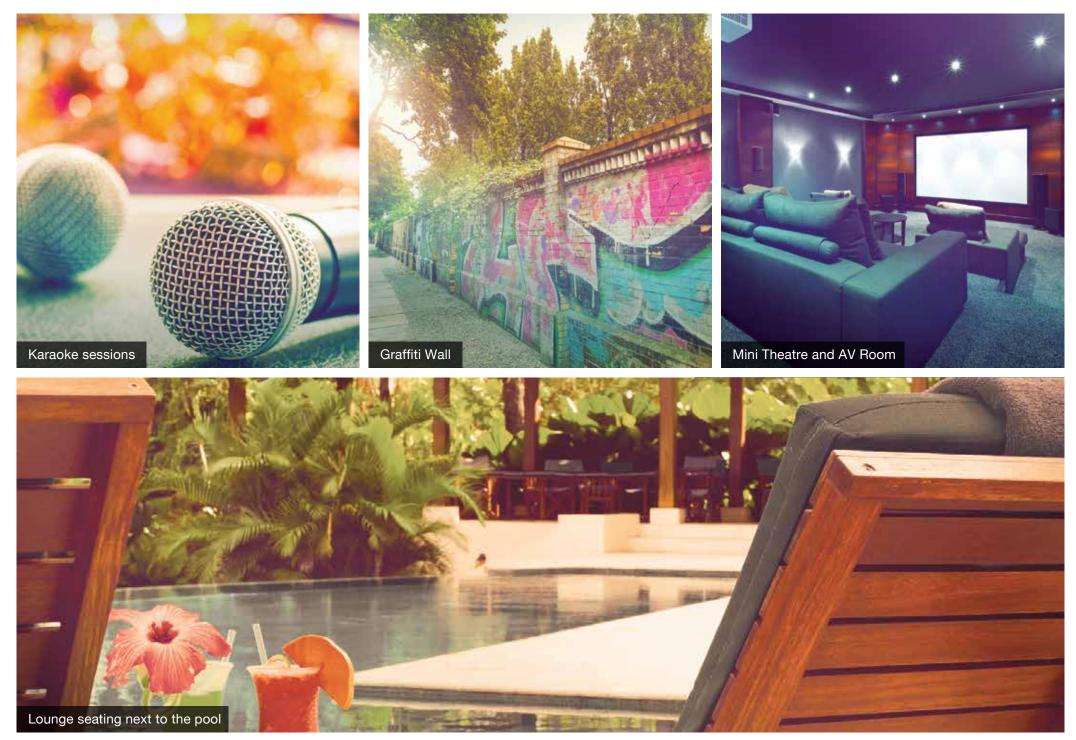

Disclaimer: The layout, plans, specifications and other details herein are only indicative and are subject to change without notice.

| CARDS ROOM,<br>GAMING ROOM (CARROM,<br>CHECKERS, CHESS,<br>FOOS BALL, DART<br>BOARDS), BILLIARDS | COMPETE WITH YOUR FRIENDS IN A GAME OF BILLIARDS, CHESS OR CARDS AND ENTERTAIN YOUR GUESTS TO AN ENJOYABLE EVENING IN THE CLUBH OUSE.                                                       |
|--------------------------------------------------------------------------------------------------|---------------------------------------------------------------------------------------------------------------------------------------------------------------------------------------------|
| CHILDREN'S AND<br>TODDLER'S PLAY AREA                                                            | THESE SPACES WILL ENSURE YOUR TODDLERS AND CHILDREN HAVE A FUN AND FROLIC FILLED EVENING AND THEY MAKE THE MOST OF THEIR CHILDHOOD DAYS.                                                    |
| MINI THEATRE                                                                                     | SPEND TIME DURING THE WEEKEND WATCHING YOUR FAVOURITE MOVIE ON THE BIG SCREEN. THE MINI THEATRE HAS BEEN BUILT WITH FEATURES THAT ALLOW YOU TO USE THIS SPACE AS A LEARNING AVENUE AS WELL. |
| MUSIC ROOM                                                                                       | YOUR KIDS CAN PURSUE THEIR PASSION FOR MUSIC IN THIS ROOM. WE HAVE ASSOCIATED WITH EARDRUMS, TO PROVIDE YOUR KIDS WITH A PLATFORM TO LEARN NEW MUSICAL INSTRUMENTS.                         |
| YOGA/DANCE ROOM                                                                                  | EXPLORE THE INDIAN CLASSICAL DANCE FORM OF "KATHAK" THROUGH OUR PARTNERSHIP WITH NOOPUR PERFORMING ARTS CENTRE AND PERFECT YOUR YOGA ASANAS IN THIS ROOM.                                   |
| LIBRARY                                                                                          | MAKE BEST USE OF THIS SPACE READING NOVELS OF YOUR CHOICE. WE HAVE PARTNERED WITH JUST BOOKS TO EQUIP THE LIBRARY WITH A LARGE COLLECTION OF BOOKS<br>FOR ALL AGES.                         |
| GUEST ROOM                                                                                       | THE GUEST ROOM PROVIDES HOTEL LIKE STAY WITHIN THE CLUBHOUSE ITSELF AND ENSURES ENTERTAINING GUESTS AT HOME HAS NEVER BEEN MORE CONVENIENT.                                                 |
| SENIOR CITIZEN COURT                                                                             | A DEDICATED SPACE FOR THE ELDERLY TO ENJOY THE WARMTH OF THE MORNING SUN AND THE SERENE LANDSCAPE OF THE VICINITY.                                                                          |
| MULTI-PURPOSE HALL                                                                               | THE MULTI-PURPOSE HALL OFFERS A SPACE TO CELEBRATE EVERY OCCASION: BIRTHDAYS, FESTIVALS AND WEDDING ANNIVERSARIES.                                                                          |
| CRÈCHE                                                                                           | A SPACE IN THE CLUBHOUSE WHICH ENSURES THE SAFETY AND WELL BEING OF THE CHILDREN WHILE FREEING UP THE MIND OF<br>ANY CONCERN WORKING MOTHERS MAY HAVE.                                      |