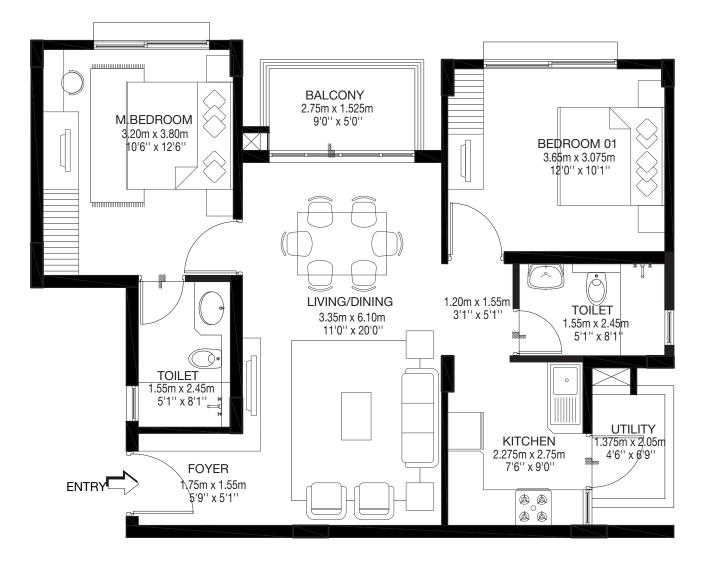

**Tower A** Wing - A2

Tower A & B Model 1 2 BHK REGULAR-TYPE 01 Ground, First, Second & Third floor A2-00/01/02/03-01 B2-00/01/02/03-01

CARPET AREA: 83.40 sqm / 897 sqft BALCONY AREA: 6.26 sqm / 67 sqft SALABLE AREA: 121.61 sqm / 1309 sqft

Tower A & B Model 1 2 BHK REGULAR-TYPE 01 Ground, First, Second & Third floor A2 & B2-00/01/02/03-04

> CARPET AREA: 83.40 sqm / 897 sqft BALCONY AREA: 6.26 sqm / 67 sqft SALABLE AREA: 121.61 sqm / 1309 sqft

## Tower A Model 1 3 BHK COMPACT-TYPE 01 Ground, First ,Second & Third floor A2-00/01/02/03-02

CARPET AREA: 98.05 sqm / 1055 sqft BALCONY AREA: 5.31 sqm / 57 sqft SALABLE AREA: 139.54 sqm / 1502 sqft

 $\langle \rangle \rangle$ X M.BEDROOM 4.475m x 3.50m 14'8" x 11'6" BEDROOM 01 3.35m x 3.50m 11'0" x 11'6" Å 1.875m x 1.75m 6'2" x 5'9" TOILET 2.45m x 1.55m 8 1" x 5'1" \_\_\_ DINING 3.575m x 3.00m 11'9" x 9'10" BEDROOM 02 3.35m x 3.35m 11'0" x 11'0" KEYPLAN HINKIN H 開設 BALCONY 1.525m x 3.65m LIVING 5.075m x 3.50m

5'0" x 12'0"

16'8" x 11'6"

5

DRESS 1.70m x 1.60m 5'7" x 5'3"

TOILET ⊒1.55m x 2.45m 5'1" x 8'1"

PHP

₩ K

KITCHEN 3.35m x 2.275m

11'0" x 7'6"

@\_@ @\_@

UTILITY

2.025m x 1.475m

<u>6'8" x 4'10"</u>

**Tower A** Model 1 **3 BHK COMPACT-TYPE 01** Ground, First ,Second & Third floor A2-00/01/02/03-03

CARPET AREA: 98.05 sqm / 1055 sqft BALCONY AREA: 5.31 sqm / 57 sqft SALABLE AREA: 139.54 sqm / 1502 sqft