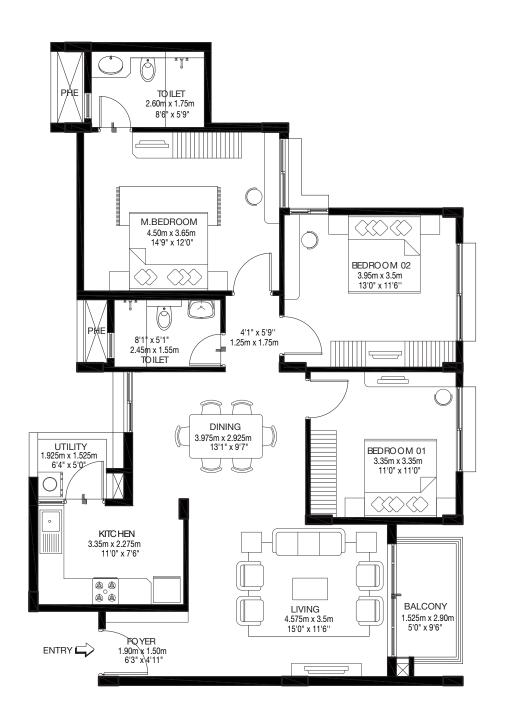

# FLOOR PLANS

**Tower A** Wing - A1 Ground Floor

RERA No: PRM/KA/RERA/1251/310/PR/171102/002197 available at http://rera.karnataka.gov.in

Tower A Model 1 1 BHK-TYPE 01 Ground floor A1-00-03

CARPET AREA: 44.88 sqm / 483 sqft BALCONY AREA: 4.133 sqm / 45 sqft SALABLE AREA: 66.14 sqm / 712 sqft

RERA No: PRM/KA/RERA/1251/310/PR/171102/002197 available at http://rera.karnataka.gov.in

Tower A & B Model 1 2 BHK COMPACT-TYPE 02 Ground, First, Second & Third floor A1-00/01/02/03-02 B1-00/01/02/03-02

> CARPET AREA: 68.17 sqm / 733 sqft BALCONY AREA: 4.13 sqm / 44 sqft SALABLE AREA: 97.64 sqm / 1051 sqft

RERA No: PRM/KA/RERA/1251/310/PR/171102/002197 available at http://rera.karnataka.gov.in

Tower A & B Model 1 2 BHK COMPACT-TYPE 02 Ground, First, Second & Third floor A1-00/01/02/03-04 B1-00/01/02/03-04

> CARPET AREA: 68.17 sqm / 733 sqft BALCONY AREA: 4.13 sqm / 44 sqft SALABLE AREA: 97.64 sqm / 1051 sqft

RERA No: PRM/KA/RERA/1251/310/PR/171102/002197 available at http://rera.karnataka.gov.in

Tower A Model 1 2 BHK SMALL-TYPE 01 First, Second & Third floor A1-01/02/03-03

CARPET AREA: 65.86 sqm / 708 sqft BALCONY AREA: 4.13 sqm / 44 sqft SALABLE AREA: 94.67 sqm / 1019 sqft

Tower A Model 1 3 BHK COMPACT-TYPE 02 Ground floor A1-00-05

CARPET AREA: 96.86 sqm / 1042 sqft BALCONY AREA: 4.36 sqm / 47 sqft SALABLE AREA: 137.22 sqm / 1477 sqft

RERA No: PRM/KA/RERA/1251/310/PR/171102/002197 available at http://rera.karnataka.gov.in

Tower A Model 1 3 BHK COMPACT-TYPE 02 First ,Second & Third floor A1-01/02/03-05

CARPET AREA: 96.86 sqm / 1042 sqft BALCONY AREA: 4.36 sqm / 47 sqft SALABLE AREA: 137.22 sqm / 1477 sqft

Tower A Model 1 3 BHK COMPACT-TYPE 02 Ground, First ,Second & Third floor A1-00/01/02/03-01

CARPET AREA: 96.86 sqm / 1042 sqft BALCONY AREA: 4.36 sqm / 47 sqft SALABLE AREA: 137.22 sqm / 1477 sqft

2BHK REGULAR TYPE 01 CARPET AREA : 83.401 sqm CUT OUT AREA : 0.537 sqm BALCONY AREA : 6.266 sqm 2BHK REGULAR TYPE 01 CARPET AREA : 83.401 sqm CUT OUT AREA : 0.537 sqm BALCONY AREA : 6.266 sqm