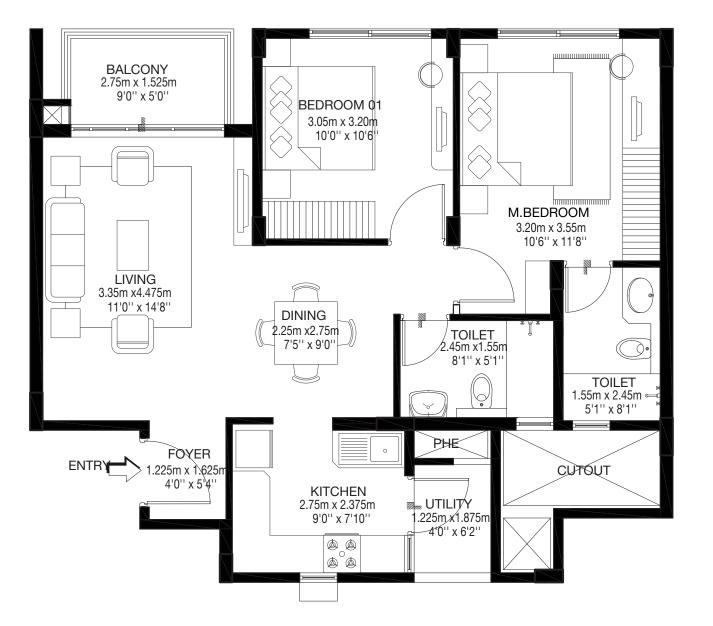

## Tower A Model 1 3 BHK COMPACT-TYPE 01 Ground, First ,Second & Third floor A2-00/01/02/03-02

CARPET AREA: 98.05 sqm / 1055 sqft BALCONY AREA: 5.31 sqm / 57 sqft SALABLE AREA: 139.54 sqm / 1502 sqft

 $\langle \rangle \rangle$ X M.BEDROOM 4.475m x 3.50m 14'8" x 11'6" BEDROOM 01 3.35m x 3.50m 11'0" x 11'6" Å 1.875m x 1.75m 6'2" x 5'9" TOILET 2.45m x 1.55m 8 1" x 5'1" \_\_\_ DINING 3.575m x 3.00m 11'9" x 9'10" BEDROOM 02 3.35m x 3.35m 11'0" x 11'0" KEYPLAN HINKIN H 開設 BALCONY 1.525m x 3.65m LIVING 5.075m x 3.50m

5'0" x 12'0"

16'8" x 11'6"

5

DRESS 1.70m x 1.60m 5'7" x 5'3"

TOILET ⊒1.55m x 2.45m 5'1" x 8'1"

PHP

₩ K

KITCHEN 3.35m x 2.275m

11'0" x 7'6"

@\_@ @\_@

UTILITY

2.025m x 1.475m

<u>6'8" x 4'10"</u>

**Tower A** Model 1 **3 BHK COMPACT-TYPE 01** Ground, First ,Second & Third floor A2-00/01/02/03-03

CARPET AREA: 98.05 sqm / 1055 sqft BALCONY AREA: 5.31 sqm / 57 sqft SALABLE AREA: 139.54 sqm / 1502 sqft