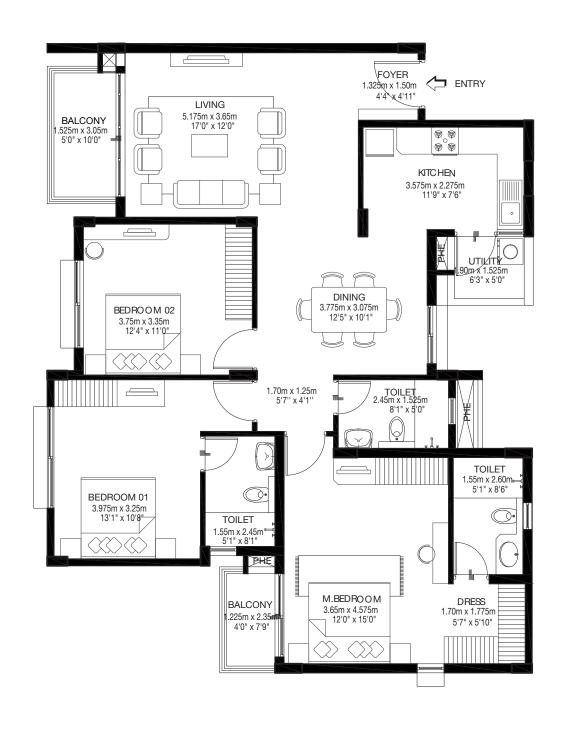

## Tower A Model 1 3 BHK COMPACT-TYPE 01 Ground, First ,Second & Third floor A2-00/01/02/03-02

CARPET AREA: 98.05 sqm / 1055 sqft BALCONY AREA: 5.31 sqm / 57 sqft SALABLE AREA: 139.54 sqm / 1502 sqft

 $\langle \rangle \rangle$ X M.BEDROOM 4.475m x 3.50m 14'8" x 11'6" BEDROOM 01 3.35m x 3.50m 11'0" x 11'6" Å 1.875m x 1.75m 6'2" x 5'9" TOILET 2.45m x 1.55m 8 1" x 5'1" \_\_\_ DINING 3.575m x 3.00m 11'9" x 9'10" BEDROOM 02 3.35m x 3.35m 11'0" x 11'0" KEYPLAN HINKIN H 開設 BALCONY 1.525m x 3.65m LIVING 5.075m x 3.50m

5'0" x 12'0"

16'8" x 11'6"

5

DRESS 1.70m x 1.60m 5'7" x 5'3"

TOILET ⊒1.55m x 2.45m 5'1" x 8'1"

PHP

₩ K

KITCHEN 3.35m x 2.275m

11'0" x 7'6"

@\_@ @\_@

UTILITY

2.025m x 1.475m

<u>6'8" x 4'10"</u>

**Tower A** Model 1 **3 BHK COMPACT-TYPE 01** Ground, First ,Second & Third floor A2-00/01/02/03-03

CARPET AREA: 98.05 sqm / 1055 sqft BALCONY AREA: 5.31 sqm / 57 sqft SALABLE AREA: 139.54 sqm / 1502 sqft