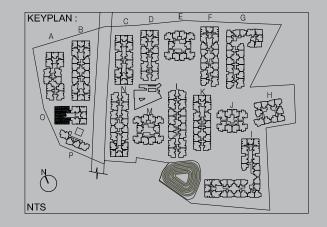

### MASTER LAYOUT PLAN

- Spread across 18 acres
- Low rise residences of G+3 floors with 889 apartments
- Architect- RSP Design Consultants India Private Limited
- Landscape Consultant- Master Plan Landscape
  Consultants
- Retail High Street with proposed convenience tie-ups

### MASTER LAYOUT PLAN ZEST