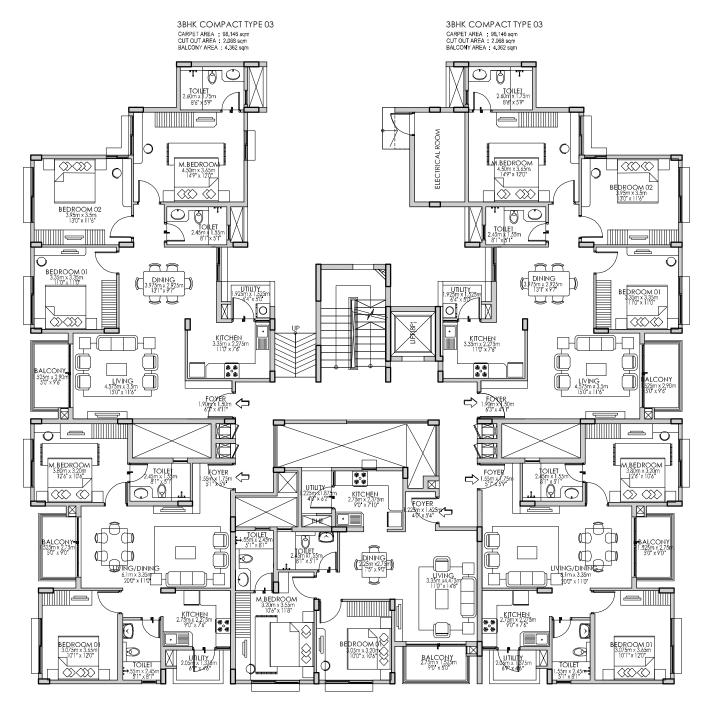

Tower B Model 1 2 BHK SMALL-TYPE 01 First, Second & Third floor B1-01/02/03-03

CARPET AREA: 65.86 sqm / 708 sqft BALCONY AREA: 4.13 sqm / 44 sqft SALABLE AREA: 94.67 sqm / 1019 sqft

Tower B Model 1 3 BHK COMPACT-TYPE 03 Ground, First, Second & Third floor B1-00/01/02/03-01

CARPET AREA: 98.13 sqm / 1056 sqft BALCONY AREA: 4.36 sqm / 47 sqft SALABLE AREA: 138.70 sqm / 1493 sqft

Tower B Model 1 3 BHK COMPACT-TYPE 03 Ground floor B1-00-05

CARPET AREA: 98.13 sqm / 1056 sqft BALCONY AREA: 4.36 sqm / 47 sqft SALABLE AREA: 138.70 sqm / 1493 sqft

Tower B Model 1 3 BHK COMPACT-TYPE 03 First, Second & Third floor B1-01/02/03-05

CARPET AREA: 98.13 sqm / 1056 sqft BALCONY AREA: 4.36 sqm / 47 sqft SALABLE AREA: 138.70 sqm / 1493 sqft

2BHK REGULAR TYPE 01 CARPET AREA : 83.401 sqm CUT OUT AREA : 0.537 sqm BALCONY AREA : 6.266 sqm