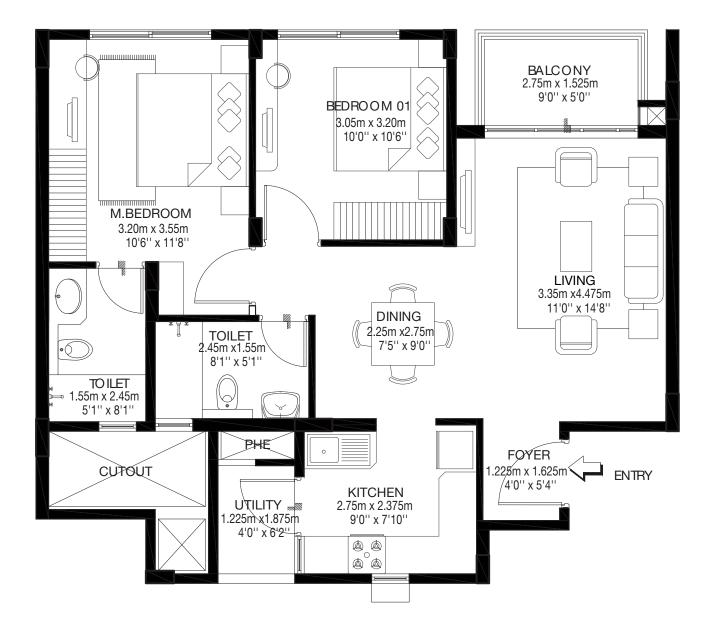

Tower A Model 1 3 BHK COMPACT-TYPE 02 Ground, First ,Second & Third floor A1-00/01/02/03-01

CARPET AREA: 96.86 sqm / 1042 sqft BALCONY AREA: 4.36 sqm / 47 sqft SALABLE AREA: 137.22 sqm / 1477 sqft

2BHK REGULAR TYPE 01 CARPET AREA : 83.401 sqm CUT OUT AREA : 0.537 sqm BALCONY AREA : 6.266 sqm 2BHK REGULAR TYPE 01 CARPET AREA : 83.401 sqm CUT OUT AREA : 0.537 sqm BALCONY AREA : 6.266 sqm

**Tower A** Wing - A2

Tower A & B Model 1 2 BHK REGULAR-TYPE 01 Ground, First, Second & Third floor A2-00/01/02/03-01 B2-00/01/02/03-01

CARPET AREA: 83.40 sqm / 897 sqft BALCONY AREA: 6.26 sqm / 67 sqft SALABLE AREA: 121.61 sqm / 1309 sqft

Tower A & B Model 1 2 BHK REGULAR-TYPE 01 Ground, First, Second & Third floor A2 & B2-00/01/02/03-04

> CARPET AREA: 83.40 sqm / 897 sqft BALCONY AREA: 6.26 sqm / 67 sqft SALABLE AREA: 121.61 sqm / 1309 sqft

## Tower A Model 1 3 BHK COMPACT-TYPE 01 Ground, First ,Second & Third floor A2-00/01/02/03-02

CARPET AREA: 98.05 sqm / 1055 sqft BALCONY AREA: 5.31 sqm / 57 sqft SALABLE AREA: 139.54 sqm / 1502 sqft

 $\langle \rangle \rangle$ X M.BEDROOM 4.475m x 3.50m 14'8" x 11'6" BEDROOM 01 3.35m x 3.50m 11'0" x 11'6" Å 1.875m x 1.75m 6'2" x 5'9" TOILET 2.45m x 1.55m 8 1" x 5'1" \_\_\_ DINING 3.575m x 3.00m 11'9" x 9'10" BEDROOM 02 3.35m x 3.35m 11'0" x 11'0" KEYPLAN HINKIN H 開設 BALCONY 1.525m x 3.65m LIVING 5.075m x 3.50m

5'0" x 12'0"

16'8" x 11'6"

5

DRESS 1.70m x 1.60m 5'7" x 5'3"

TOILET ⊒1.55m x 2.45m 5'1" x 8'1"

PHP

₩ K

KITCHEN 3.35m x 2.275m

11'0" x 7'6"

@\_@ @\_@

UTILITY

2.025m x 1.475m

<u>6'8" x 4'10"</u>

**Tower A** Model 1 **3 BHK COMPACT-TYPE 01** Ground, First ,Second & Third floor A2-00/01/02/03-03

CARPET AREA: 98.05 sqm / 1055 sqft BALCONY AREA: 5.31 sqm / 57 sqft SALABLE AREA: 139.54 sqm / 1502 sqft