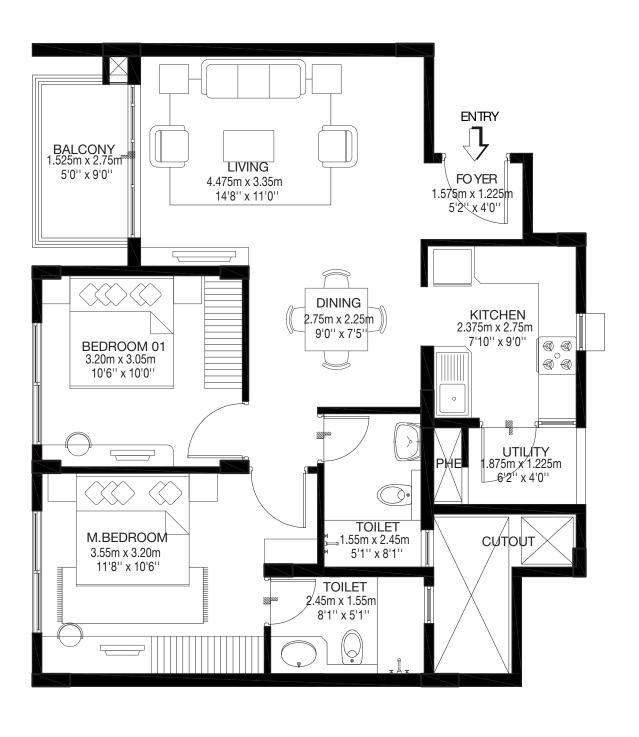

Tower A Model 1 3 BHK COMPACT-TYPE 02 Ground, First ,Second & Third floor A1-00/01/02/03-01

CARPET AREA: 96.86 sqm / 1042 sqft BALCONY AREA: 4.36 sqm / 47 sqft SALABLE AREA: 137.22 sqm / 1477 sqft

2BHK REGULAR TYPE 01 CARPET AREA : 83.401 sqm CUT OUT AREA : 0.537 sqm BALCONY AREA : 6.266 sqm 2BHK REGULAR TYPE 01 CARPET AREA : 83.401 sqm CUT OUT AREA : 0.537 sqm BALCONY AREA : 6.266 sqm

**Tower A** Wing - A2

Tower A & B Model 1 2 BHK REGULAR-TYPE 01 Ground, First, Second & Third floor A2-00/01/02/03-01 B2-00/01/02/03-01

CARPET AREA: 83.40 sqm / 897 sqft BALCONY AREA: 6.26 sqm / 67 sqft SALABLE AREA: 121.61 sqm / 1309 sqft

Tower A & B Model 1 2 BHK REGULAR-TYPE 01 Ground, First, Second & Third floor A2 & B2-00/01/02/03-04

> CARPET AREA: 83.40 sqm / 897 sqft BALCONY AREA: 6.26 sqm / 67 sqft SALABLE AREA: 121.61 sqm / 1309 sqft