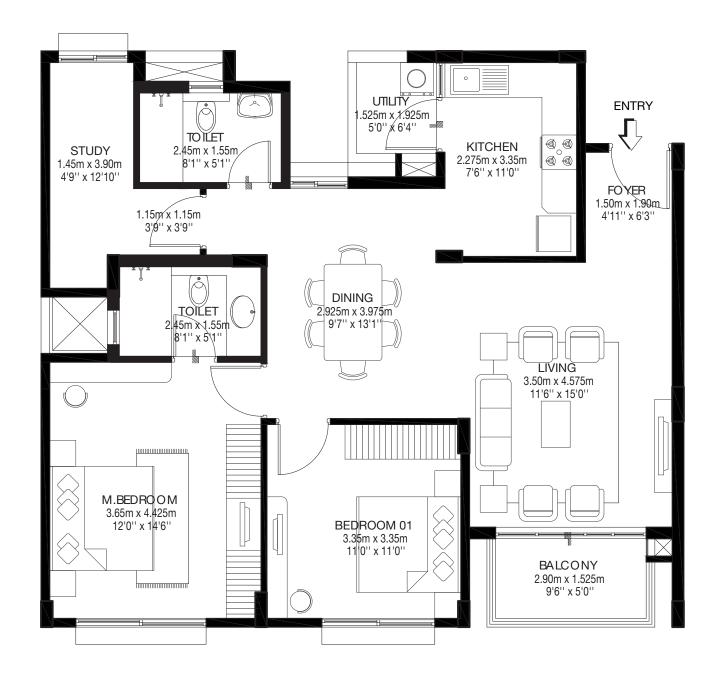

## Tower A Model 1 3 BHK COMPACT-TYPE 01 Ground, First ,Second & Third floor A2-00/01/02/03-02

CARPET AREA: 98.05 sqm / 1055 sqft BALCONY AREA: 5.31 sqm / 57 sqft SALABLE AREA: 139.54 sqm / 1502 sqft

 $\langle \rangle \rangle$ X M.BEDROOM 4.475m x 3.50m 14'8" x 11'6" BEDROOM 01 3.35m x 3.50m 11'0" x 11'6" Å 1.875m x 1.75m 6'2" x 5'9" TOILET 2.45m x 1.55m 8 1" x 5'1" \_\_\_ DINING 3.575m x 3.00m 11'9" x 9'10" BEDROOM 02 3.35m x 3.35m 11'0" x 11'0" KEYPLAN HINKIN H 開設 BALCONY 1.525m x 3.65m LIVING 5.075m x 3.50m

5'0" x 12'0"

16'8" x 11'6"

5

DRESS 1.70m x 1.60m 5'7" x 5'3"

TOILET ⊒1.55m x 2.45m 5'1" x 8'1"

PHP

₩ K

KITCHEN 3.35m x 2.275m

11'0" x 7'6"

@\_@ @\_@

UTILITY

2.025m x 1.475m

<u>6'8" x 4'10"</u>

**Tower A** Model 1 **3 BHK COMPACT-TYPE 01** Ground, First ,Second & Third floor A2-00/01/02/03-03

CARPET AREA: 98.05 sqm / 1055 sqft BALCONY AREA: 5.31 sqm / 57 sqft SALABLE AREA: 139.54 sqm / 1502 sqft