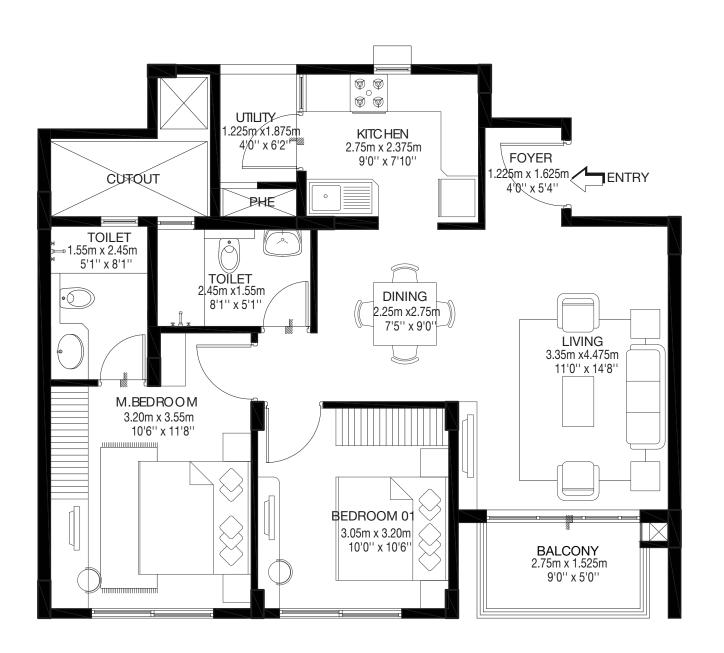

**Tower A** Wing - A2

Tower A & B Model 1 2 BHK REGULAR-TYPE 01 Ground, First, Second & Third floor A2-00/01/02/03-01 B2-00/01/02/03-01

CARPET AREA: 83.40 sqm / 897 sqft BALCONY AREA: 6.26 sqm / 67 sqft SALABLE AREA: 121.61 sqm / 1309 sqft

Tower A & B Model 1 2 BHK REGULAR-TYPE 01 Ground, First, Second & Third floor A2 & B2-00/01/02/03-04

> CARPET AREA: 83.40 sqm / 897 sqft BALCONY AREA: 6.26 sqm / 67 sqft SALABLE AREA: 121.61 sqm / 1309 sqft