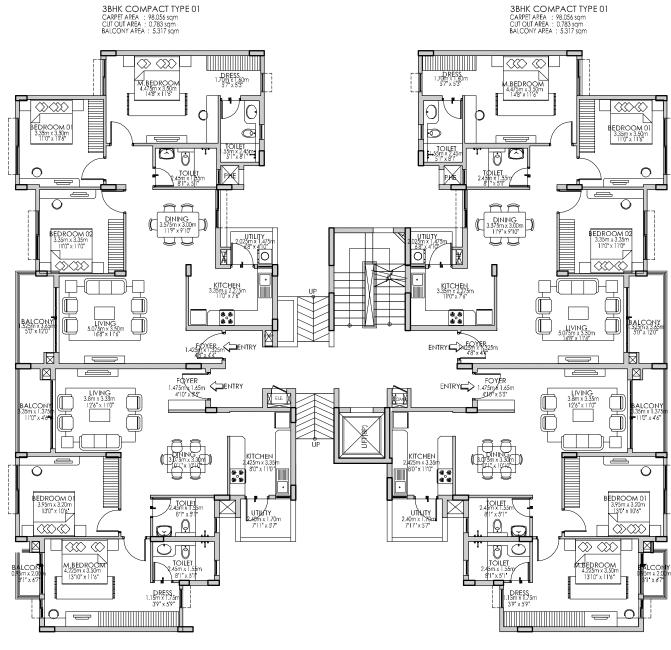

Tower A Model 1 3 BHK COMPACT-TYPE 02 Ground, First ,Second & Third floor A1-00/01/02/03-01

CARPET AREA: 96.86 sqm / 1042 sqft BALCONY AREA: 4.36 sqm / 47 sqft SALABLE AREA: 137.22 sqm / 1477 sqft

2BHK REGULAR TYPE 01 CARPET AREA : 83.401 sqm CUT OUT AREA : 0.537 sqm BALCONY AREA : 6.266 sqm 2BHK REGULAR TYPE 01 CARPET AREA : 83.401 sqm CUT OUT AREA : 0.537 sqm BALCONY AREA : 6.266 sqm

**Tower A** Wing - A2

Tower A & B Model 1 2 BHK REGULAR-TYPE 01 Ground, First, Second & Third floor A2-00/01/02/03-01 B2-00/01/02/03-01

CARPET AREA: 83.40 sqm / 897 sqft BALCONY AREA: 6.26 sqm / 67 sqft SALABLE AREA: 121.61 sqm / 1309 sqft

Tower A & B Model 1 2 BHK REGULAR-TYPE 01 Ground, First, Second & Third floor A2 & B2-00/01/02/03-04

> CARPET AREA: 83.40 sqm / 897 sqft BALCONY AREA: 6.26 sqm / 67 sqft SALABLE AREA: 121.61 sqm / 1309 sqft