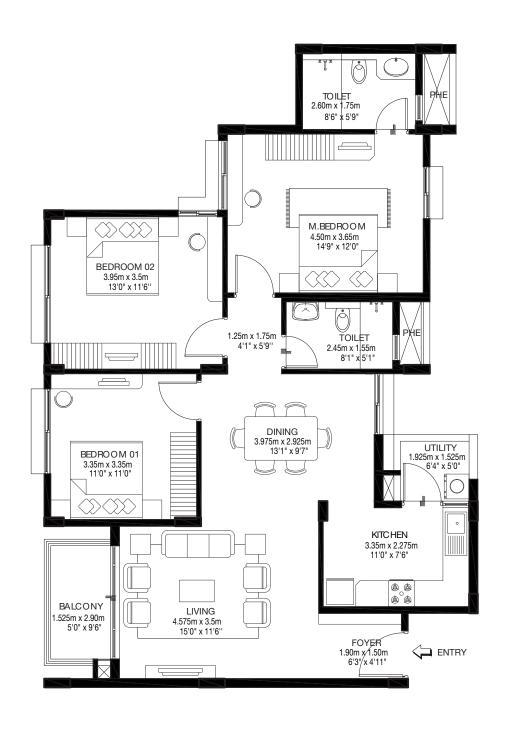

> CARPET AREA: 68.17 sqm / 733 sqft BALCONY AREA: 4.13 sqm / 44 sqft SALABLE AREA: 97.64 sqm / 1051 sqft

Tower O Model 1 2.5 BHK TYPE 01 Ground floor O1-00-05

CARPET AREA: 88.91 sqm / 957 sqft BALCONY AREA: 4.36 sqm / 47 sqft SALABLE AREA: 126.35 sqm / 1360 sqft

Tower O Model 1 2.5 BHK TYPE 01 Ground floor O1-00-01

CARPET AREA: 88.91 sqm / 957 sqft BALCONY AREA: 4.36 sqm / 47 sqft SALABLE AREA: 126.35 sqm / 1360 sqft

Tower O Model 1 3 BHK COMPACT-TYPE 02 First ,Second & Third floor O1-01/02/03-01

CARPET AREA: 96.86 sqm / 1042 sqft BALCONY AREA: 4.36 sqm / 47 sqft SALABLE AREA: 137.22 sqm / 1477 sqft

Tower O Model 1 3 BHK COMPACT-TYPE 02 First ,Second & Third floor O1-01/02/03-05

CARPET AREA: 96.86 sqm / 1042 sqft BALCONY AREA: 4.36 sqm / 47 sqft SALABLE AREA: 137.22 sqm / 1477 sqft