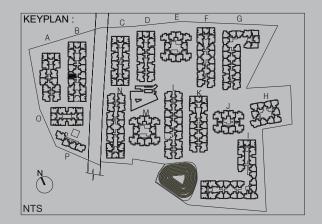

### MASTER LAYOUT PLAN

- Spread across 18 acres
- Low rise residences of G+3 floors with 889 apartments
- Architect- RSP Design Consultants India Private Limited
- Landscape Consultant- Master Plan Landscape
  Consultants
- Retail High Street with proposed convenience tie-ups

### MASTER LAYOUT PLAN ZEST