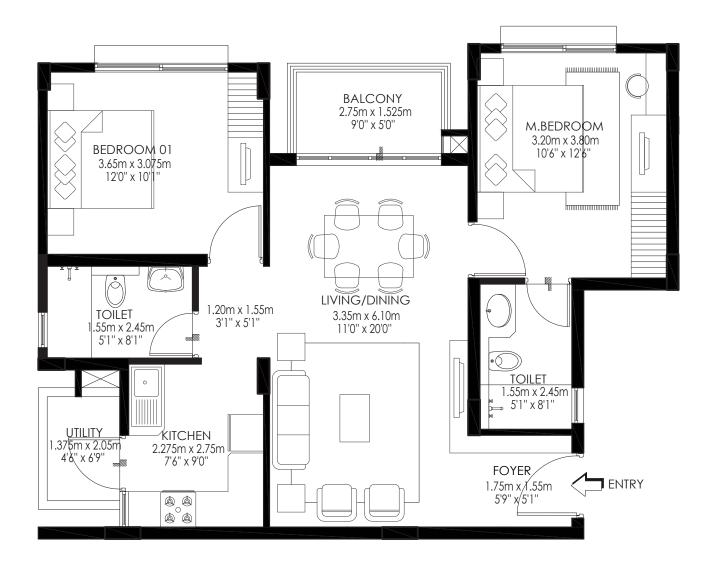

## CONFIGURATION

| Typology    | Saleable Area (sq. ft.) | Saleable Area (sq. m.) | Carpet Area (sq. ft.) | Carpet Area (sq. m.) |
|-------------|-------------------------|------------------------|-----------------------|----------------------|
| 1 BHK       | 712                     | 66                     | 483                   | 45                   |
| 2 BHK       | 1018 - 1090             | 95-101                 | 708 – 758             | 66-70                |
| 2 BHK Large | 1294 – 1309             | 120-122                | 897                   | 83                   |
| 3 BHK       | 1477 – 1500             | 137-139                | 1042 – 1055           | 97-98                |
| 3 BHK Large | 1698 - 1707             | 158-159                | 1173-1186             | 109-110              |

# FLOOR PLANS

**Tower A** Wing - A1 Ground Floor

RERA No: PRM/KA/RERA/1251/310/PR/171102/002197 available at http://rera.karnataka.gov.in

Tower A Model 1 1 BHK-TYPE 01 Ground floor A1-00-03

CARPET AREA: 44.88 sqm / 483 sqft BALCONY AREA: 4.133 sqm / 45 sqft SALABLE AREA: 66.14 sqm / 712 sqft