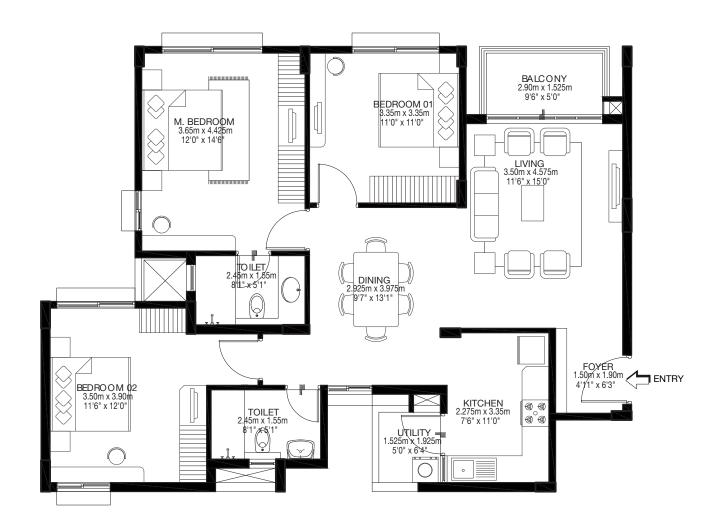

# FLOOR PLANS

**Tower A** Wing - A1 Ground Floor

RERA No: PRM/KA/RERA/1251/310/PR/171102/002197 available at http://rera.karnataka.gov.in

Tower A Model 1 1 BHK-TYPE 01 Ground floor A1-00-03

CARPET AREA: 44.88 sqm / 483 sqft BALCONY AREA: 4.133 sqm / 45 sqft SALABLE AREA: 66.14 sqm / 712 sqft

RERA No: PRM/KA/RERA/1251/310/PR/171102/002197 available at http://rera.karnataka.gov.in

Tower A & B Model 1 2 BHK COMPACT-TYPE 02 Ground, First, Second & Third floor A1-00/01/02/03-02 B1-00/01/02/03-02

> CARPET AREA: 68.17 sqm / 733 sqft BALCONY AREA: 4.13 sqm / 44 sqft SALABLE AREA: 97.64 sqm / 1051 sqft

RERA No: PRM/KA/RERA/1251/310/PR/171102/002197 available at http://rera.karnataka.gov.in

Tower A & B Model 1 2 BHK COMPACT-TYPE 02 Ground, First, Second & Third floor A1-00/01/02/03-04 B1-00/01/02/03-04

> CARPET AREA: 68.17 sqm / 733 sqft BALCONY AREA: 4.13 sqm / 44 sqft SALABLE AREA: 97.64 sqm / 1051 sqft

RERA No: PRM/KA/RERA/1251/310/PR/171102/002197 available at http://rera.karnataka.gov.in

Tower A Model 1 2 BHK SMALL-TYPE 01 First, Second & Third floor A1-01/02/03-03

CARPET AREA: 65.86 sqm / 708 sqft BALCONY AREA: 4.13 sqm / 44 sqft SALABLE AREA: 94.67 sqm / 1019 sqft

Tower A Model 1 3 BHK COMPACT-TYPE 02 Ground floor A1-00-05

CARPET AREA: 96.86 sqm / 1042 sqft BALCONY AREA: 4.36 sqm / 47 sqft SALABLE AREA: 137.22 sqm / 1477 sqft

RERA No: PRM/KA/RERA/1251/310/PR/171102/002197 available at http://rera.karnataka.gov.in

Tower A Model 1 3 BHK COMPACT-TYPE 02 First ,Second & Third floor A1-01/02/03-05

CARPET AREA: 96.86 sqm / 1042 sqft BALCONY AREA: 4.36 sqm / 47 sqft SALABLE AREA: 137.22 sqm / 1477 sqft

Tower A Model 1 3 BHK COMPACT-TYPE 02 Ground, First ,Second & Third floor A1-00/01/02/03-01

CARPET AREA: 96.86 sqm / 1042 sqft BALCONY AREA: 4.36 sqm / 47 sqft SALABLE AREA: 137.22 sqm / 1477 sqft

2BHK REGULAR TYPE 01 CARPET AREA : 83.401 sqm CUT OUT AREA : 0.537 sqm BALCONY AREA : 6.266 sqm 2BHK REGULAR TYPE 01 CARPET AREA : 83.401 sqm CUT OUT AREA : 0.537 sqm BALCONY AREA : 6.266 sqm

**Tower A** Wing - A2

Tower A & B Model 1 2 BHK REGULAR-TYPE 01 Ground, First, Second & Third floor A2-00/01/02/03-01 B2-00/01/02/03-01

CARPET AREA: 83.40 sqm / 897 sqft BALCONY AREA: 6.26 sqm / 67 sqft SALABLE AREA: 121.61 sqm / 1309 sqft

Tower A & B Model 1 2 BHK REGULAR-TYPE 01 Ground, First, Second & Third floor A2 & B2-00/01/02/03-04

> CARPET AREA: 83.40 sqm / 897 sqft BALCONY AREA: 6.26 sqm / 67 sqft SALABLE AREA: 121.61 sqm / 1309 sqft

## Tower A Model 1 3 BHK COMPACT-TYPE 01 Ground, First ,Second & Third floor A2-00/01/02/03-02

CARPET AREA: 98.05 sqm / 1055 sqft BALCONY AREA: 5.31 sqm / 57 sqft SALABLE AREA: 139.54 sqm / 1502 sqft

 $\langle \rangle \rangle$ X M.BEDROOM 4.475m x 3.50m 14'8" x 11'6" BEDROOM 01 3.35m x 3.50m 11'0" x 11'6" Å 1.875m x 1.75m 6'2" x 5'9" TOILET 2.45m x 1.55m 8 1" x 5'1" \_\_\_ DINING 3.575m x 3.00m 11'9" x 9'10" BEDROOM 02 3.35m x 3.35m 11'0" x 11'0" KEYPLAN HINKIN H 開設 BALCONY 1.525m x 3.65m LIVING 5.075m x 3.50m

5'0" x 12'0"

16'8" x 11'6"

5

DRESS 1.70m x 1.60m 5'7" x 5'3"

TOILET ⊒1.55m x 2.45m 5'1" x 8'1"

PHP

₩ K

KITCHEN 3.35m x 2.275m

11'0" x 7'6"

@\_@ @\_@

UTILITY

2.025m x 1.475m

<u>6'8" x 4'10"</u>

**Tower A** Model 1 **3 BHK COMPACT-TYPE 01** Ground, First ,Second & Third floor A2-00/01/02/03-03

CARPET AREA: 98.05 sqm / 1055 sqft BALCONY AREA: 5.31 sqm / 57 sqft SALABLE AREA: 139.54 sqm / 1502 sqft