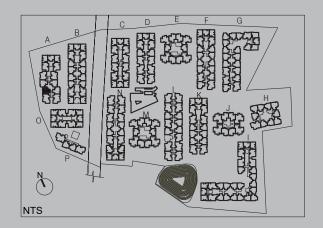

### MASTER LAYOUT PLAN

- Spread across 18 acres
- Low rise residences of G+3 floors with 889 apartments
- Architect- RSP Design Consultants India Private Limited
- Landscape Consultant- Master Plan Landscape
  Consultants
- Retail High Street with proposed convenience tie-ups

### MASTER LAYOUT PLAN ZEST

#### LOW DENSITY DEVELOPMENT

Spread across 18 acres, the development features G+3 storeyed edifices, which in total, house just 889 apartments