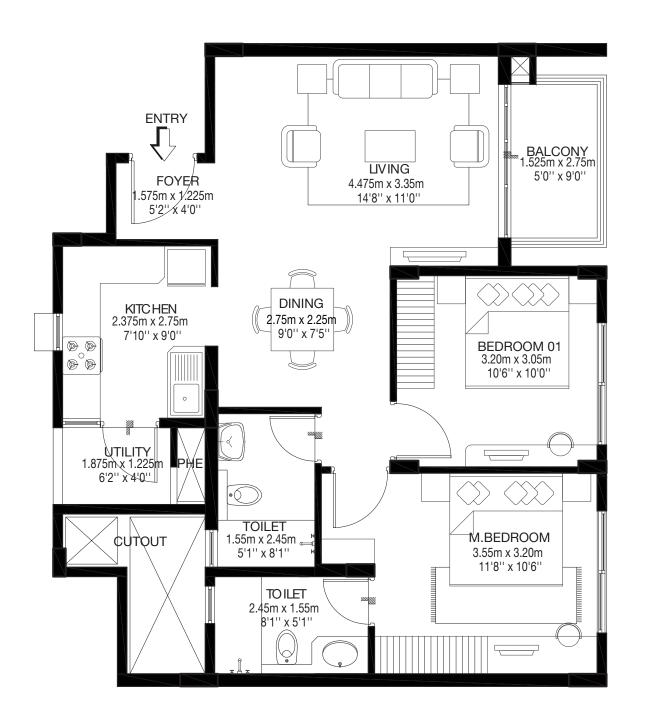

# FLOOR PLANS

**Tower A** Wing - A1 Ground Floor

RERA No: PRM/KA/RERA/1251/310/PR/171102/002197 available at http://rera.karnataka.gov.in

Tower A Model 1 1 BHK-TYPE 01 Ground floor A1-00-03

CARPET AREA: 44.88 sqm / 483 sqft BALCONY AREA: 4.133 sqm / 45 sqft SALABLE AREA: 66.14 sqm / 712 sqft

RERA No: PRM/KA/RERA/1251/310/PR/171102/002197 available at http://rera.karnataka.gov.in

Tower A & B Model 1 2 BHK COMPACT-TYPE 02 Ground, First, Second & Third floor A1-00/01/02/03-02 B1-00/01/02/03-02

> CARPET AREA: 68.17 sqm / 733 sqft BALCONY AREA: 4.13 sqm / 44 sqft SALABLE AREA: 97.64 sqm / 1051 sqft

RERA No: PRM/KA/RERA/1251/310/PR/171102/002197 available at http://rera.karnataka.gov.in

Tower A & B Model 1 2 BHK COMPACT-TYPE 02 Ground, First, Second & Third floor A1-00/01/02/03-04 B1-00/01/02/03-04

> CARPET AREA: 68.17 sqm / 733 sqft BALCONY AREA: 4.13 sqm / 44 sqft SALABLE AREA: 97.64 sqm / 1051 sqft

RERA No: PRM/KA/RERA/1251/310/PR/171102/002197 available at http://rera.karnataka.gov.in

Tower A Model 1 2 BHK SMALL-TYPE 01 First, Second & Third floor A1-01/02/03-03

CARPET AREA: 65.86 sqm / 708 sqft BALCONY AREA: 4.13 sqm / 44 sqft SALABLE AREA: 94.67 sqm / 1019 sqft

Tower A Model 1 3 BHK COMPACT-TYPE 02 Ground floor A1-00-05

CARPET AREA: 96.86 sqm / 1042 sqft BALCONY AREA: 4.36 sqm / 47 sqft SALABLE AREA: 137.22 sqm / 1477 sqft

RERA No: PRM/KA/RERA/1251/310/PR/171102/002197 available at http://rera.karnataka.gov.in

Tower A Model 1 3 BHK COMPACT-TYPE 02 First ,Second & Third floor A1-01/02/03-05

CARPET AREA: 96.86 sqm / 1042 sqft BALCONY AREA: 4.36 sqm / 47 sqft SALABLE AREA: 137.22 sqm / 1477 sqft

Tower A Model 1 3 BHK COMPACT-TYPE 02 Ground, First ,Second & Third floor A1-00/01/02/03-01

CARPET AREA: 96.86 sqm / 1042 sqft BALCONY AREA: 4.36 sqm / 47 sqft SALABLE AREA: 137.22 sqm / 1477 sqft

2BHK REGULAR TYPE 01 CARPET AREA : 83.401 sqm CUT OUT AREA : 0.537 sqm BALCONY AREA : 6.266 sqm 2BHK REGULAR TYPE 01 CARPET AREA : 83.401 sqm CUT OUT AREA : 0.537 sqm BALCONY AREA : 6.266 sqm