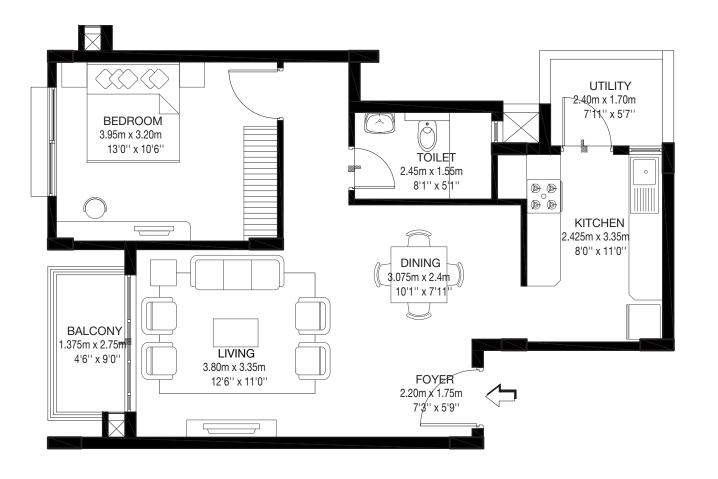

# FLOOR PLANS

**Tower A** Wing - A1 Ground Floor

RERA No: PRM/KA/RERA/1251/310/PR/171102/002197 available at http://rera.karnataka.gov.in

Tower A Model 1 1 BHK-TYPE 01 Ground floor A1-00-03

CARPET AREA: 44.88 sqm / 483 sqft BALCONY AREA: 4.133 sqm / 45 sqft SALABLE AREA: 66.14 sqm / 712 sqft