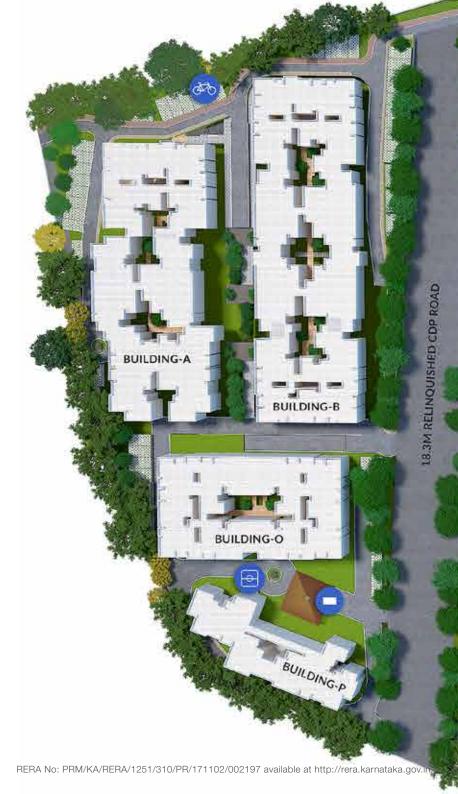

ey School
- Jyothi Kendriya Vidyalaya
- National Public School



- Sri Sai Ram Hospital
- BGS Global Hospital
- Fortis Hospital
- Apollo Hospital
- Sri Jayadeva Insititute
  of Cardiology



#### RETAIL OUTLETS & MALLS

- Royalmart Supermarket
- Metro Cash and Carry
- Spencer's
- Big Bazaar
- D mart
- Royal Meenakshi Mall
- Vega City
- Shopper's Stop
- Gopalan Mall
- Bangalore Central
- Forum Mall (upcoming)



#### TECH PARKS

- Kalyani Magnum Tech Park
- Global Village
  Tech Park

### MASTER LAYOUT PLAN



- Spread across 18 acres
- Low rise residences of G+3 floors with 889 apartments
- Architect- RSP Design Consultants India Private Limited
- Landscape Consultant- Master Plan Landscape
  Consultants
- Retail High Street with proposed convenience tie-ups

### MASTER LAYOUT PLAN ZEST





## PROJECT FEATURES



#### LOW DENSITY DEVELOPMENT

Spread across 18 acres, the development features G+3 storeyed edifices, which in total, house just 889 apartments

#### CENTRAL COURTYARD

A space for the community to come together, the courtyard is designed to have a dynamic ambiance – serene in the noon, bustling in the evenings

#### A COURTYARD FOR EVERY WING

To maintain a consistent ambiance across the extensive project, every wing is designed to have its own dedicated courtyard and central greens, to give residents a first-hand feel of old Bangalore

Constanting

#### ARTIFICIAL POND & SEATING SPACES

The project features dedicated zones for leisure, with a view to recreate the old-school charm of the Garden City

#### LUSH GREENERY

65% of the property features open, green s