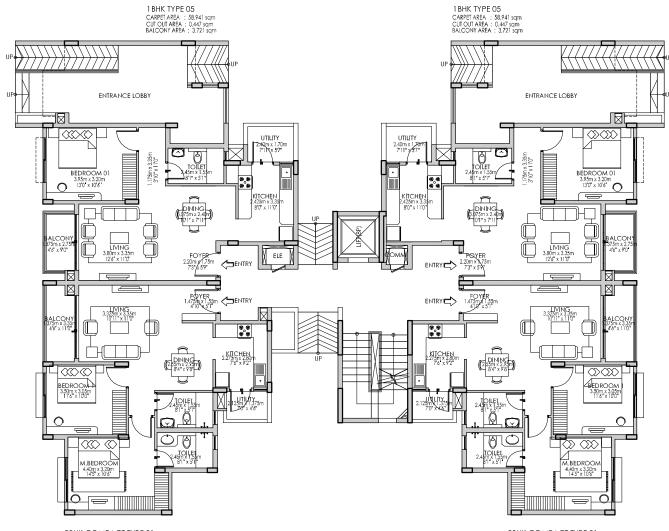

Tower A Model 1 3 BHK COMPACT-TYPE 02 Ground, First ,Second & Third floor A1-00/01/02/03-01

CARPET AREA: 96.86 sqm / 1042 sqft BALCONY AREA: 4.36 sqm / 47 sqft SALABLE AREA: 137.22 sqm / 1477 sqft

2BHK REGULAR TYPE 01 CARPET AREA : 83.401 sqm CUT OUT AREA : 0.537 sqm BALCONY AREA : 6.266 sqm 2BHK REGULAR TYPE 01 CARPET AREA : 83.401 sqm CUT OUT AREA : 0.537 sqm BALCONY AREA : 6.266 sqm

**Tower A** Wing - A2

Tower A & B Model 1 2 BHK REGULAR-TYPE 01 Ground, First, Second & Third floor A2-00/01/02/03-01 B2-00/01/02/03-01

CARPET AREA: 83.40 sqm / 897 sqft BALCONY AREA: 6.26 sqm / 67 sqft SALABLE AREA: 121.61 sqm / 1309 sqft

Tower A & B Model 1 2 BHK REGULAR-TYPE 01 Ground, First, Second & Third floor A2 & B2-00/01/02/03-04

> CARPET AREA: 83.40 sqm / 897 sqft BALCONY AREA: 6.26 sqm / 67 sqft SALABLE AREA: 121.61 sqm / 1309 sqft