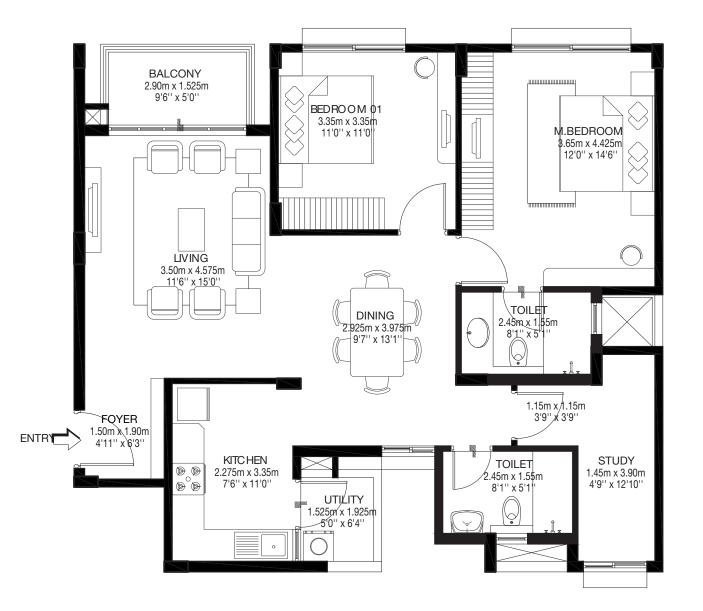

## Tower A Model 1 3 BHK COMPACT-TYPE 01 Ground, First ,Second & Third floor A2-00/01/02/03-02

CARPET AREA: 98.05 sqm / 1055 sqft BALCONY AREA: 5.31 sqm / 57 sqft SALABLE AREA: 139.54 sqm / 1502 sqft

 $\langle \rangle \rangle$ X M.BEDROOM 4.475m x 3.50m 14'8" x 11'6" BEDROOM 01 3.35m x 3.50m 11'0" x 11'6" Å 1.875m x 1.75m 6'2" x 5'9" TOILET 2.45m x 1.55m 8 1" x 5'1" \_\_\_ DINING 3.575m x 3.00m 11'9" x 9'10" BEDROOM 02 3.35m x 3.35m 11'0" x 11'0" KEYPLAN HINKIN H 開設 BALCONY 1.525m x 3.65m LIVING 5.075m x 3.50m

5'0" x 12'0"

16'8" x 11'6"

5

DRESS 1.70m x 1.60m 5'7" x 5'3"

TOILET ⊒1.55m x 2.45m 5'1" x 8'1"

PHP

₩ K

KITCHEN 3.35m x 2.275m

11'0" x 7'6"

@\_@ @\_@

UTILITY

2.025m x 1.475m

<u>6'8" x 4'10"</u>

**Tower A** Model 1 **3 BHK COMPACT-TYPE 01** Ground, First ,Second & Third floor A2-00/01/02/03-03

CARPET AREA: 98.05 sqm / 1055 sqft BALCONY AREA: 5.31 sqm / 57 sqft SALABLE AREA: 139.54 sqm / 1502 sqft