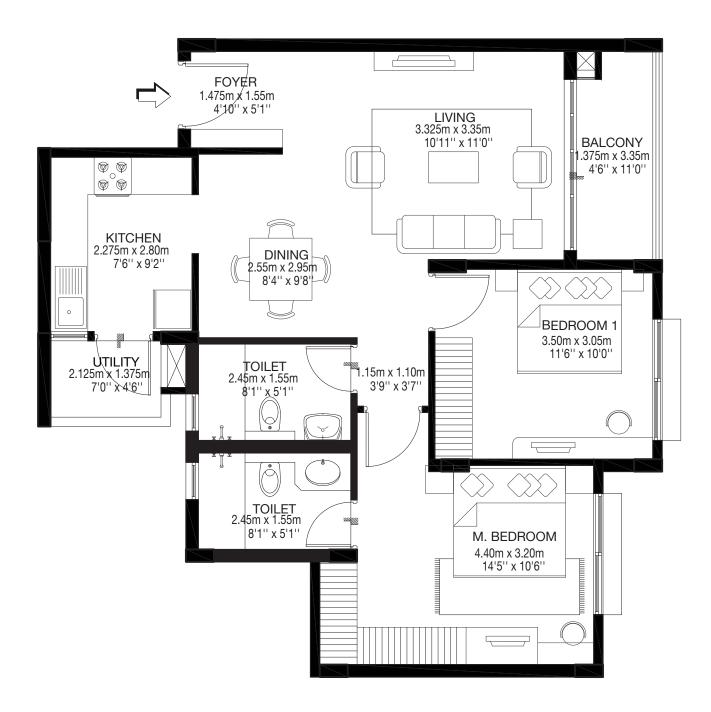

Tower A Model 1 3 BHK COMPACT-TYPE 02 Ground, First ,Second & Third floor A1-00/01/02/03-01

CARPET AREA: 96.86 sqm / 1042 sqft BALCONY AREA: 4.36 sqm / 47 sqft SALABLE AREA: 137.22 sqm / 1477 sqft

2BHK REGULAR TYPE 01 CARPET AREA : 83.401 sqm CUT OUT AREA : 0.537 sqm BALCONY AREA : 6.266 sqm 2BHK REGULAR TYPE 01 CARPET AREA : 83.401 sqm CUT OUT AREA : 0.537 sqm BALCONY AREA : 6.266 sqm

**Tower A** Wing - A2

Tower A & B Model 1 2 BHK REGULAR-TYPE 01 Ground, First, Second & Third floor A2-00/01/02/03-01 B2-00/01/02/03-01

CARPET AREA: 83.40 sqm / 897 sqft BALCONY AREA: 6.26 sqm / 67 sqft SALABLE AREA: 121.61 sqm / 1309 sqft

Tower A & B Model 1 2 BHK REGULAR-TYPE 01 Ground, First, Second & Third floor A2 & B2-00/01/02/03-04

> CARPET AREA: 83.40 sqm / 897 sqft BALCONY AREA: 6.26 sqm / 67 sqft SALABLE AREA: 121.61 sqm / 1309 sqft

## Tower A Model 1 3 BHK COMPACT-TYPE 01 Ground, First ,Second & Third floor A2-00/01/02/03-02

CARPET AREA: 98.05 sqm / 1055 sqft BALCONY AREA: 5.31 sqm / 57 sqft SALABLE AREA: 139.54 sqm / 1502 sqft

 $\langle \rangle \rangle$ X M.BEDROOM 4.475m x 3.50m 14'8" x 11'6" BEDROOM 01 3.35m x 3.50m 11'0" x 11'6" Å 1.875m x 1.75m 6'2" x 5'9" TOILET 2.45m x 1.55m 8 1" x 5'1" \_\_\_ DINING 3.575m x 3.00m 11'9" x 9'10" BEDROOM 02 3.35m x 3.35m 11'0" x 11'0" KEYPLAN HINKIN H 開設 BALCONY 1.525m x 3.65m LIVING 5.075m x 3.50m