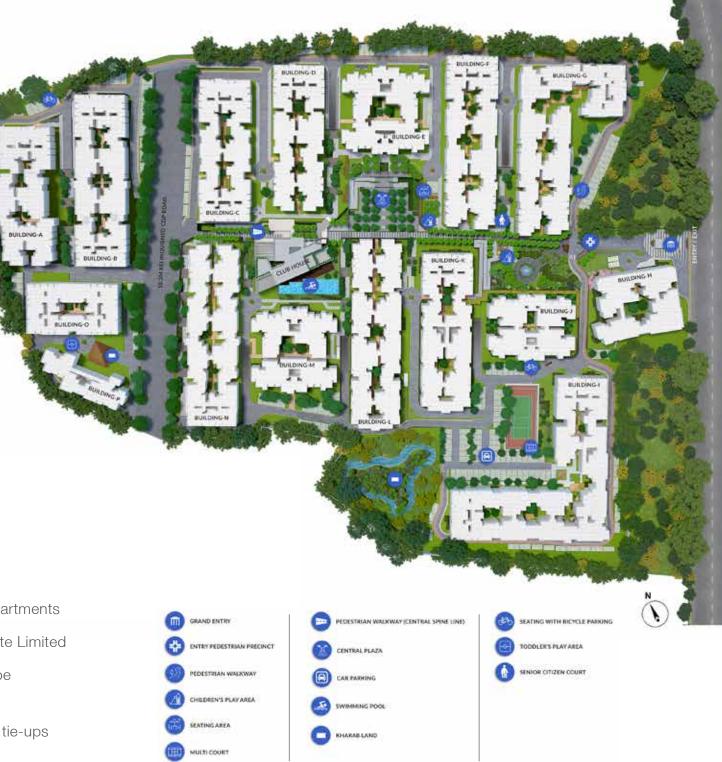

### MASTER LAYOUT PLAN

- Spread across 18 acres
- Low rise residences of G+3 floors with 889 apartments
- Architect- RSP Design Consultants India Private Limited
- Landscape Consultant- Master Plan Landscape
  Consultants
- Retail High Street with proposed convenience tie-ups

### MASTER LAYOUT PLAN ZEST